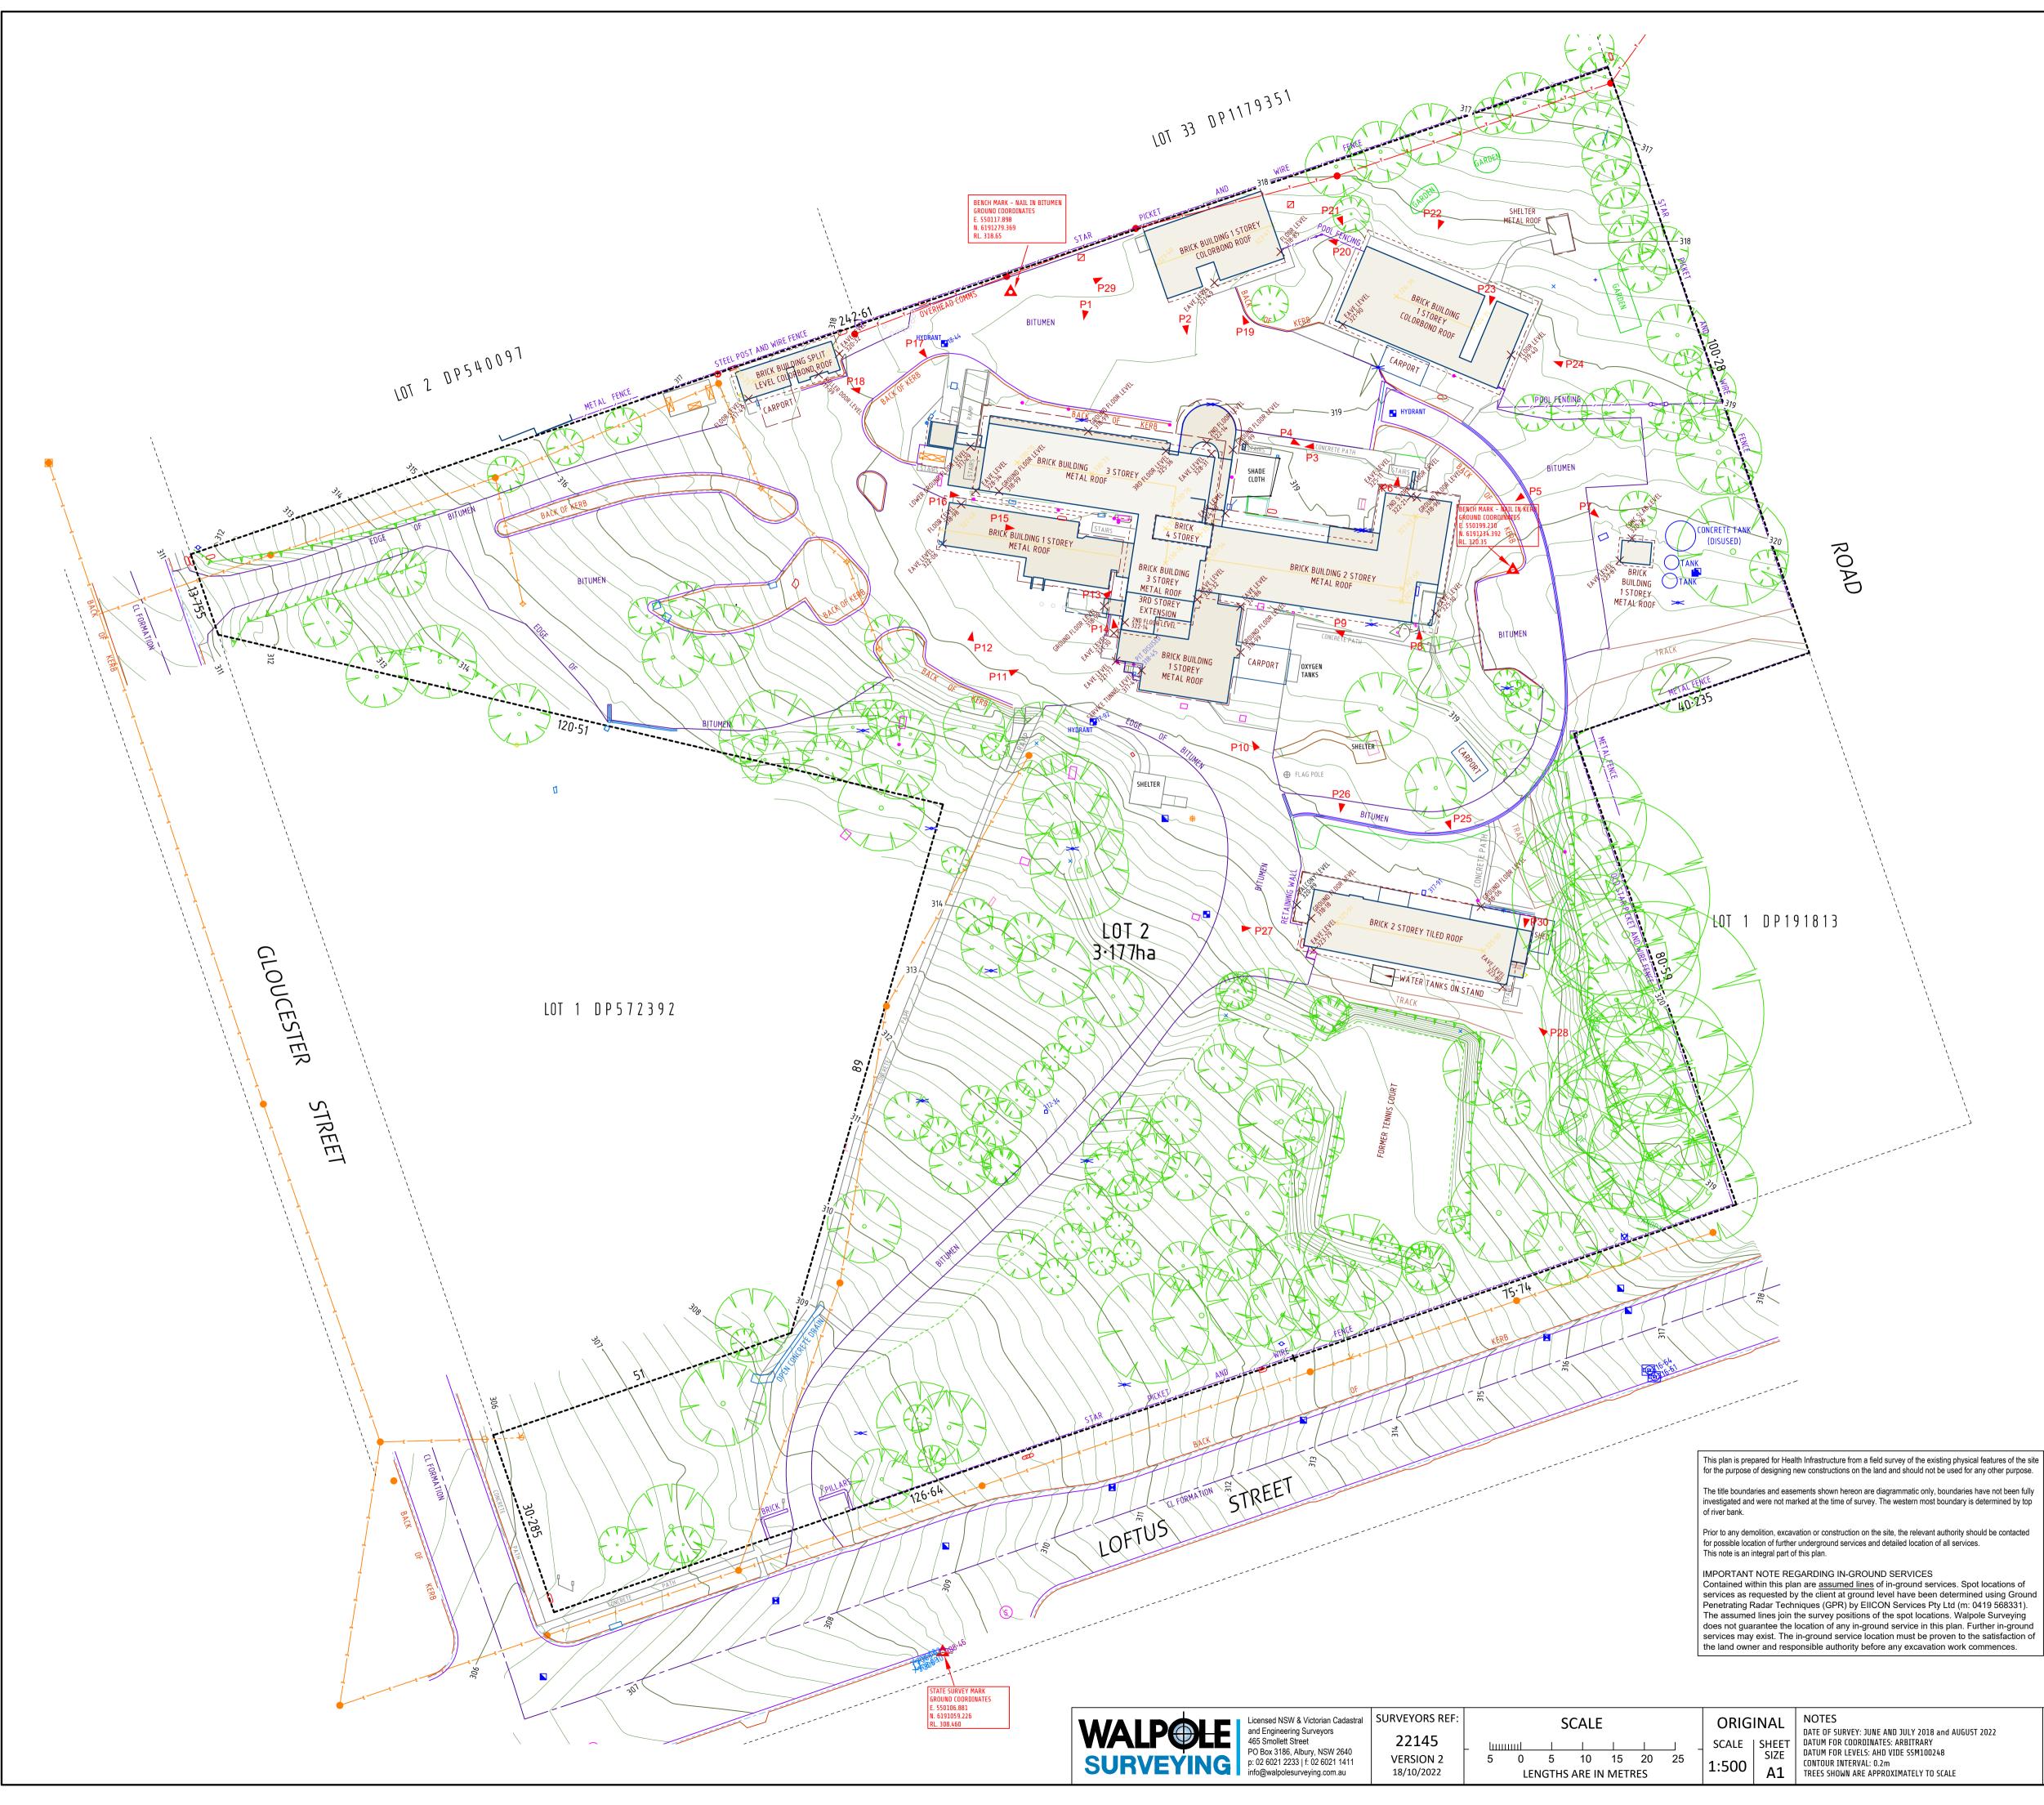

DIAL BEFORE YOU DIG

DATUM FOR COORDINATES: GROUND - APPLY CSF 0.999578 ABOUT 0,0 FOR GRID

DENOTES PAINT MARK MEASURED AND DEPTH

other methods to determine location. (As advised by EIICON and maintenance)

GPR methodology in finding services in limited due to materials of construction. PVC and clay are difficult to locate and may need

SERVICES NOTES:-

OTHERWISE.

THE SITE.

UNDERGROUND SERVICES AS DETERMINED BY EIICON: 0419 568331 QUALITY LEVEL B (AS 5488.1:2019)

ONLY THOSE SERVICES VISIBLE AT THE TIME OF SURVEY HAVE BEEN LOCATED AND IF SHOWN AS '36.48' ARE QUALITY LEVEL A AS DEFINED BY

AS 5488.1:2019. LEVELS SHOWN ARE SURFACE LEVELS UNLESS NOTED

UNDERGROUND SERVICES HAVE BEEN LOCATED FOR POSITION AND DEPTH AND HAVE BEEN DETERMINED FROM USING EIICON 25/08/2022. ALL RELEVANT AUTHORITIES MUST BE CONTRACTED TO DETERMINE THE FULL EXTENT OF SERVICES PRIOR TO ANY PLANNING OR WORKS NEAR

LEGEND ELECTRIC POLE 🔁 STOP VALVE 🖲 POLE & TRANSFORMER 💦 📑 FIRE HYDRANT ELECTRIC STAY 🗢 WATER METER 😑 GAS MARKER 🔶 POLE & LIGHT 🔶 GAS METER 🗚 LIGHT POLE SEWER PIT SQUARE ⊃ COMMS PIT SEWER MAN HOLE Z COMMS MARKER POST SEWER INSPECTION 🕀 COMMS PILLAR ○ ACCESS SHAFT UNCLASS BOLLARD COMMS POLE L SIGN SUBSTATION 🗖 DRAINAGE PIT 🔿 ROUND POST GENERATOR ----- ELECTRIC STAY 🔲 CONC POST ELECTRICITY OVERHEAD ROOF LINE ----- BUILDING WALL ----- EAVE AND GUTTER ------ VERANDAH/BALCONY — KERB BACK ---- KERB INVERT — KERB LIP → 0·3 STORMWATER DRAINAGE LINE AND DEPTH •---- 0·3 UNDERGROUND GAS LINE AND DEPTH SEWER APPROX FROM OLD HOSPITAL PROPOSED PLANS UNDERGROUND GAS PLOTTED FROM DBYD UNDERGROUND WATER PLOTTED FROM COUNCIL RECORDS ▶ P27 - PHOTO AND DIRECTION AND PHOTO NUMER

| LEGEND                                        |                                      |
|-----------------------------------------------|--------------------------------------|
| ELECTRIC POLE                                 | STOP VALVE                           |
| 🖲 POLE & TRANSFORMER                          | 📑 FIRE HYDRANT                       |
| $\checkmark$ ELECTRIC STAY                    | ✤ WATER METER                        |
|                                               | 😑 GAS MARKER                         |
| * LIGHT POLE                                  | ↔ GAS METER                          |
| 🗢 COMMS PIT                                   | 🗖 SEWER PIT SQUARE                   |
| 🛛 COMMS MARKER POST                           | SEWER MAN HOLE                       |
| 🕀 COMMS PILLAR                                | <ul> <li>SEWER INSPECTION</li> </ul> |
| <ul> <li>BOLLARD</li> </ul>                   | ACCESS SHAFT UNCLASS                 |
| COMMS POLE                                    | LI SIGN                              |
| SUBSTATION                                    | 🗖 DRAINAGE PIT                       |
| GENERATOR                                     | ○ ROUND POST                         |
| ELECTRIC STAY                                 | 🗖 CONC POST                          |
| ELECTRICITY OVERHEAD                          |                                      |
| ROOF LINE                                     |                                      |
| BUILDING WALL                                 |                                      |
| EAVE AND GUTTER                               |                                      |
| VERANDAH/BALCONY                              |                                      |
| ——— KERB BACK                                 |                                      |
| KERB INVERT                                   |                                      |
| ——— KERB LIP                                  |                                      |
|                                               |                                      |
|                                               |                                      |
| 0-3 STORMWATER DRAINAGE LINE AND DEPTH        |                                      |
|                                               |                                      |
|                                               |                                      |
|                                               |                                      |
| SEWER APPROX FROM OLD HOSPITAL PROPOSED PLANS |                                      |
| UNDERGROUND GAS PLOTTED FROM DBYD             |                                      |

UNDERGROUND WATER PLOTTED FROM COUNCIL RECORDS

SHEET 2 OF 2 SHEETS

PLAN OF FEATURES, LEVELS AND SERVICES LOT 2 IN DP572392 169-189 Loftus Street, Temora For Health Infrastructure