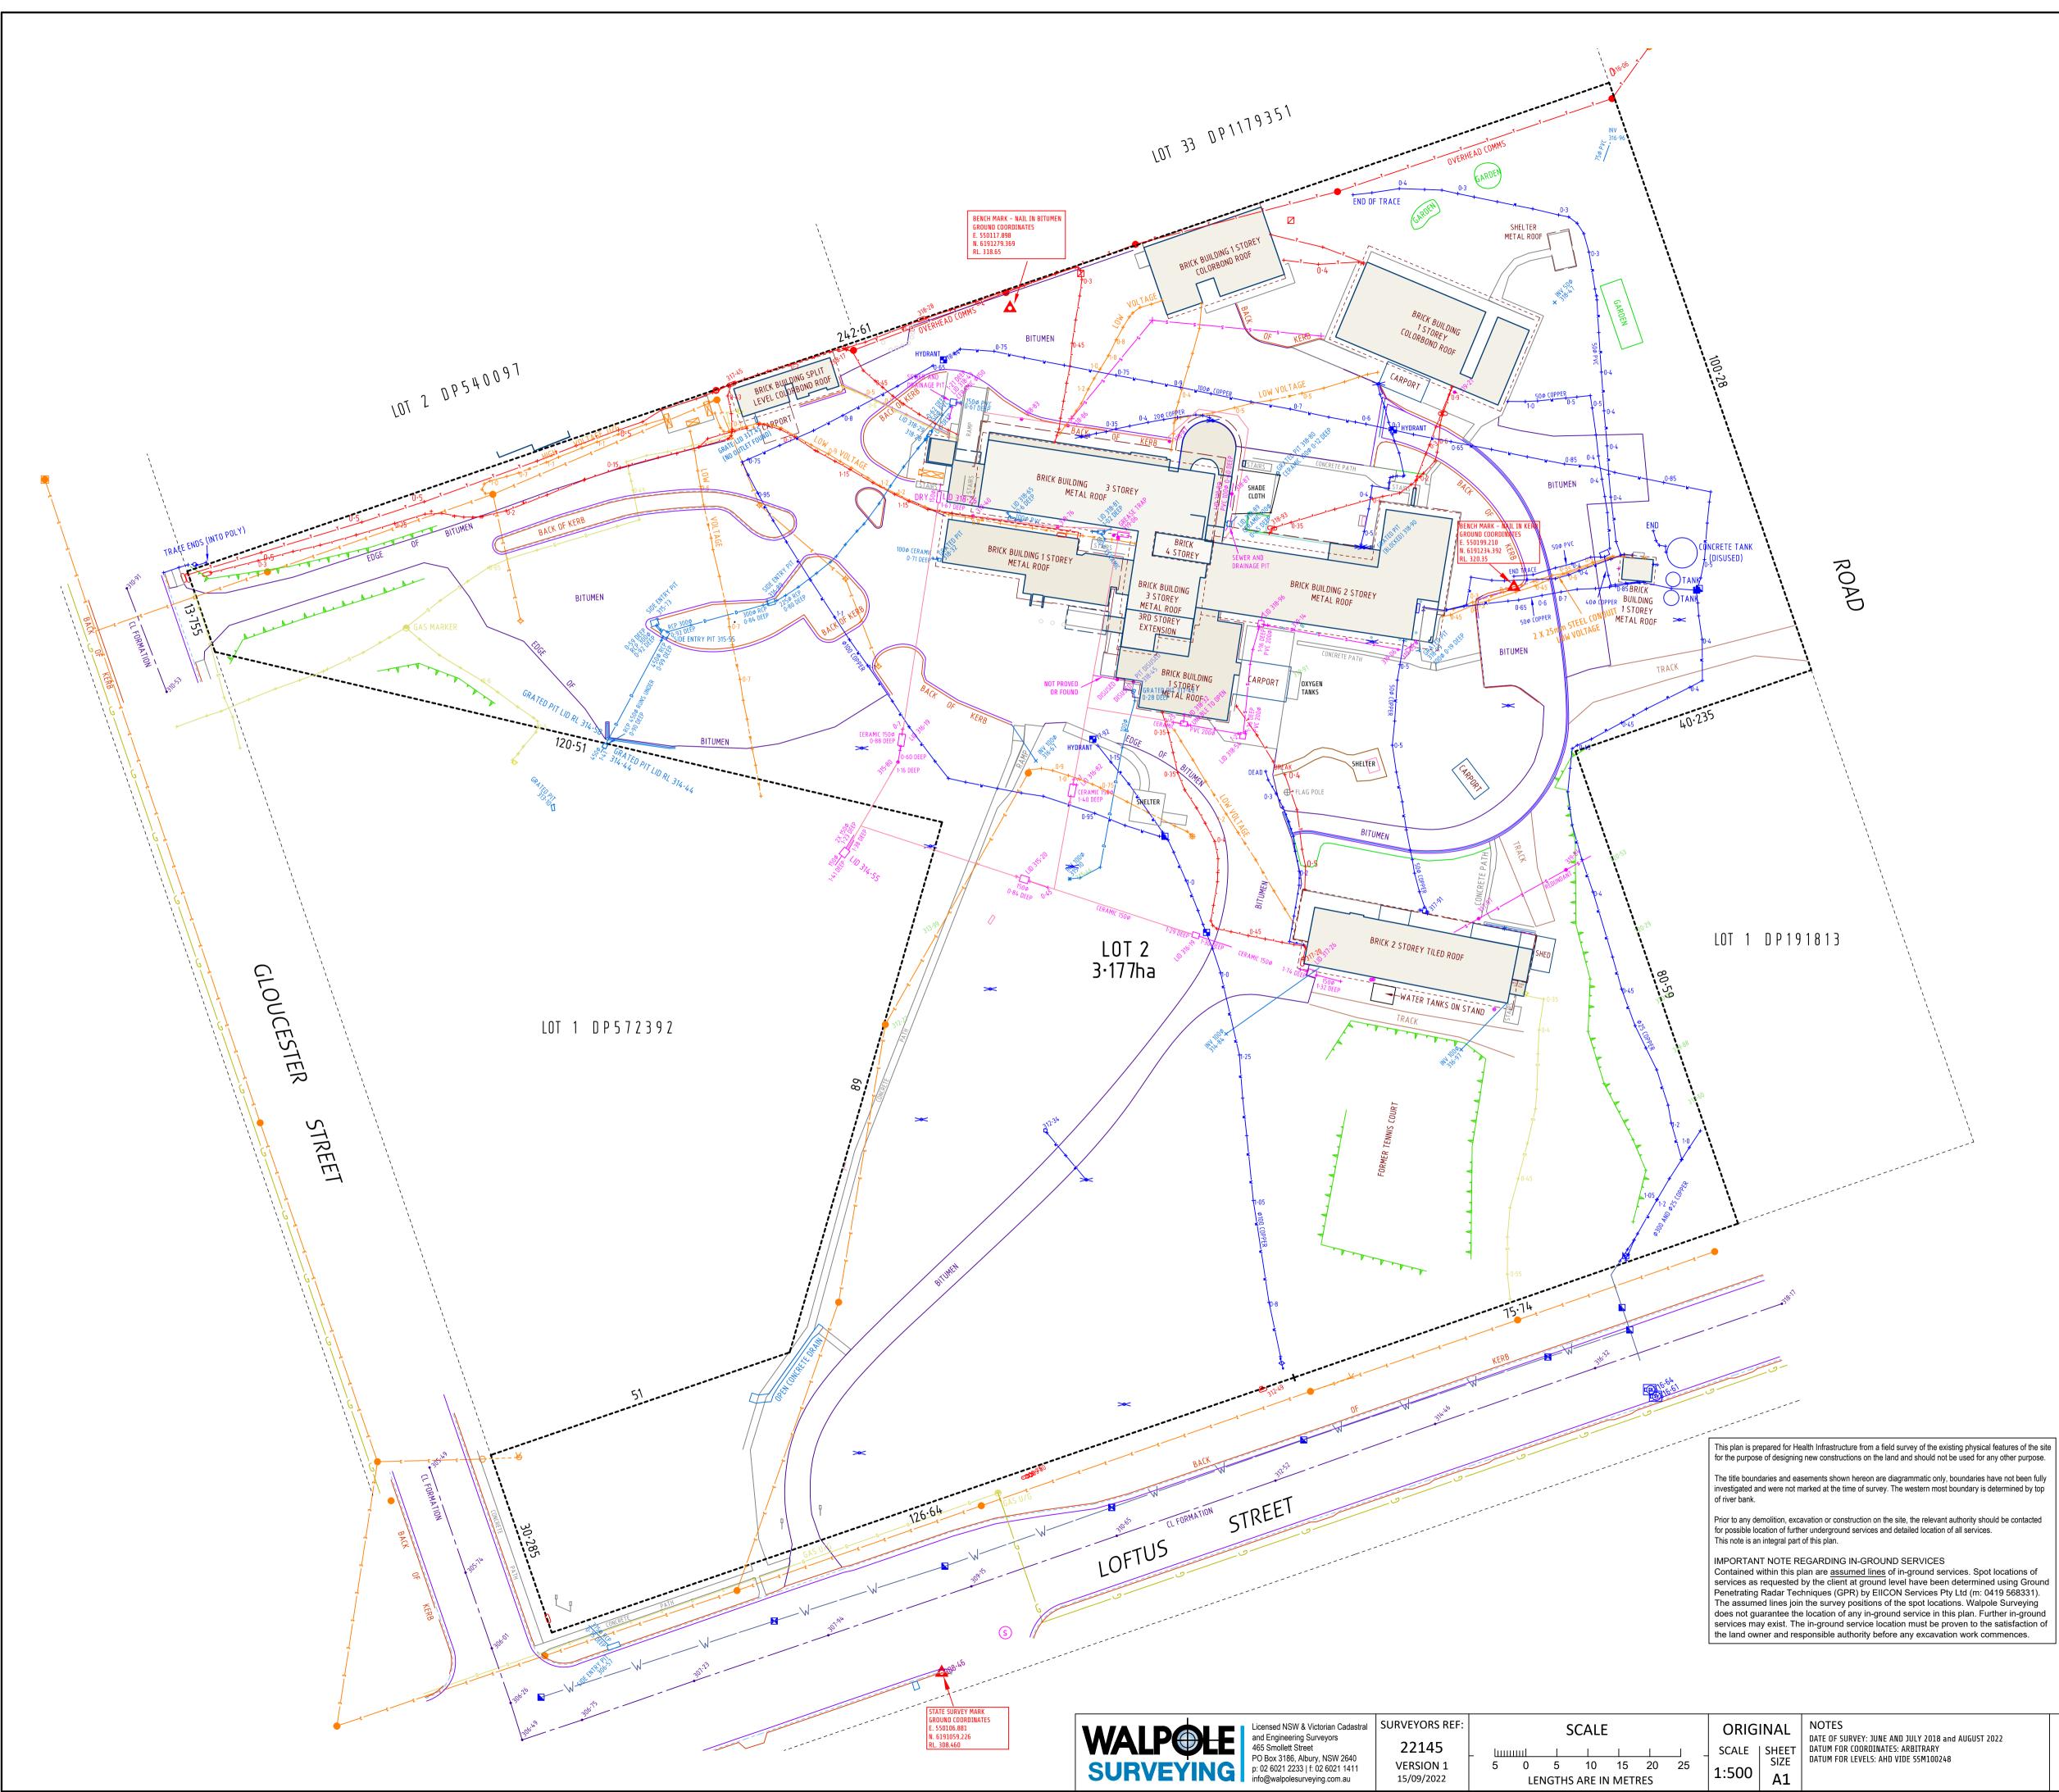

DIAL BEFORE YOU DIG

DATUM FOR COORDINATES: GROUND - APPLY CSF 0.999578 ABOUT 0,0 FOR GRID

DENOTES PAINT MARK MEASURED AND DEPTH

other methods to determine location. (As advised by EIICON and maintenance)

GPR methodology in finding services in limited due to materials of construction. PVC and clay are difficult to locate and may need

SERVICES NOTES:-

OTHERWISE.

THE SITE.

UNDERGROUND SERVICES AS DETERMINED BY EIICON: 0419 568331 QUALITY LEVEL B (AS 5488.1:2019)

ONLY THOSE SERVICES VISIBLE AT THE TIME OF SURVEY HAVE BEEN LOCATED AND IF SHOWN AS '36.48' ARE QUALITY LEVEL A AS DEFINED BY

AS 5488.1:2019. LEVELS SHOWN ARE SURFACE LEVELS UNLESS NOTED

UNDERGROUND SERVICES HAVE BEEN LOCATED FOR POSITION AND DEPTH AND HAVE BEEN DETERMINED FROM USING EIICON 25/08/2022. ALL RELEVANT AUTHORITIES MUST BE CONTRACTED TO DETERMINE THE FULL EXTENT OF SERVICES PRIOR TO ANY PLANNING OR WORKS NEAR

LEGEND ELECTRIC POLE 🔁 STOP VALVE 🖲 POLE & TRANSFORMER 💦 📑 FIRE HYDRANT ELECTRIC STAY 🗢 WATER METER 😑 GAS MARKER 🔶 POLE & LIGHT 🔶 GAS METER 🗚 LIGHT POLE SEWER PIT SQUARE ⊃ COMMS PIT SEWER MAN HOLE Z COMMS MARKER POST SEWER INSPECTION 🕀 COMMS PILLAR ○ ACCESS SHAFT UNCLASS BOLLARD COMMS POLE L SIGN SUBSTATION 🗖 DRAINAGE PIT 🔿 ROUND POST GENERATOR ----- ELECTRIC STAY 🔲 CONC POST ELECTRICITY OVERHEAD ROOF LINE ----- BUILDING WALL ----- EAVE AND GUTTER ------ VERANDAH/BALCONY — KERB BACK ---- KERB INVERT — KERB LIP → 0·3 STORMWATER DRAINAGE LINE AND DEPTH •---- 0·3 UNDERGROUND GAS LINE AND DEPTH SEWER APPROX FROM OLD HOSPITAL PROPOSED PLANS UNDERGROUND GAS PLOTTED FROM DBYD UNDERGROUND WATER PLOTTED FROM COUNCIL RECORDS ▶ P27 - PHOTO AND DIRECTION AND PHOTO NUMER

| LEGEND                                        |                                      |
|-----------------------------------------------|--------------------------------------|
| ELECTRIC POLE                                 | STOP VALVE                           |
| 🖲 POLE & TRANSFORMER                          | 📑 FIRE HYDRANT                       |
| $\checkmark$ ELECTRIC STAY                    | ✤ WATER METER                        |
|                                               | 😑 GAS MARKER                         |
| * LIGHT POLE                                  | ↔ GAS METER                          |
| 🗢 COMMS PIT                                   | 🗖 SEWER PIT SQUARE                   |
| 🛛 COMMS MARKER POST                           | SEWER MAN HOLE                       |
| 🕀 COMMS PILLAR                                | <ul> <li>SEWER INSPECTION</li> </ul> |
| <ul> <li>BOLLARD</li> </ul>                   | ACCESS SHAFT UNCLASS                 |
| COMMS POLE                                    | LI SIGN                              |
| SUBSTATION                                    | 🗖 DRAINAGE PIT                       |
| GENERATOR                                     | ○ ROUND POST                         |
| ELECTRIC STAY                                 | 🗖 CONC POST                          |
| ELECTRICITY OVERHEAD                          |                                      |
| ROOF LINE                                     |                                      |
| BUILDING WALL                                 |                                      |
| EAVE AND GUTTER                               |                                      |
| VERANDAH/BALCONY                              |                                      |
| ——— KERB BACK                                 |                                      |
| KERB INVERT                                   |                                      |
| ——— KERB LIP                                  |                                      |
|                                               |                                      |
|                                               |                                      |
| 0-3 STORMWATER DRAINAGE LINE AND DEPTH        |                                      |
|                                               |                                      |
|                                               |                                      |
|                                               |                                      |
| SEWER APPROX FROM OLD HOSPITAL PROPOSED PLANS |                                      |
| UNDERGROUND GAS PLOTTED FROM DBYD             |                                      |

UNDERGROUND WATER PLOTTED FROM COUNCIL RECORDS

SHEET 2 OF 2 SHEETS

PLAN OF FEATURES, LEVELS AND SERVICES LOT 2 IN DP572392 169-189 Loftus Street, Temora For Health Infrastructure