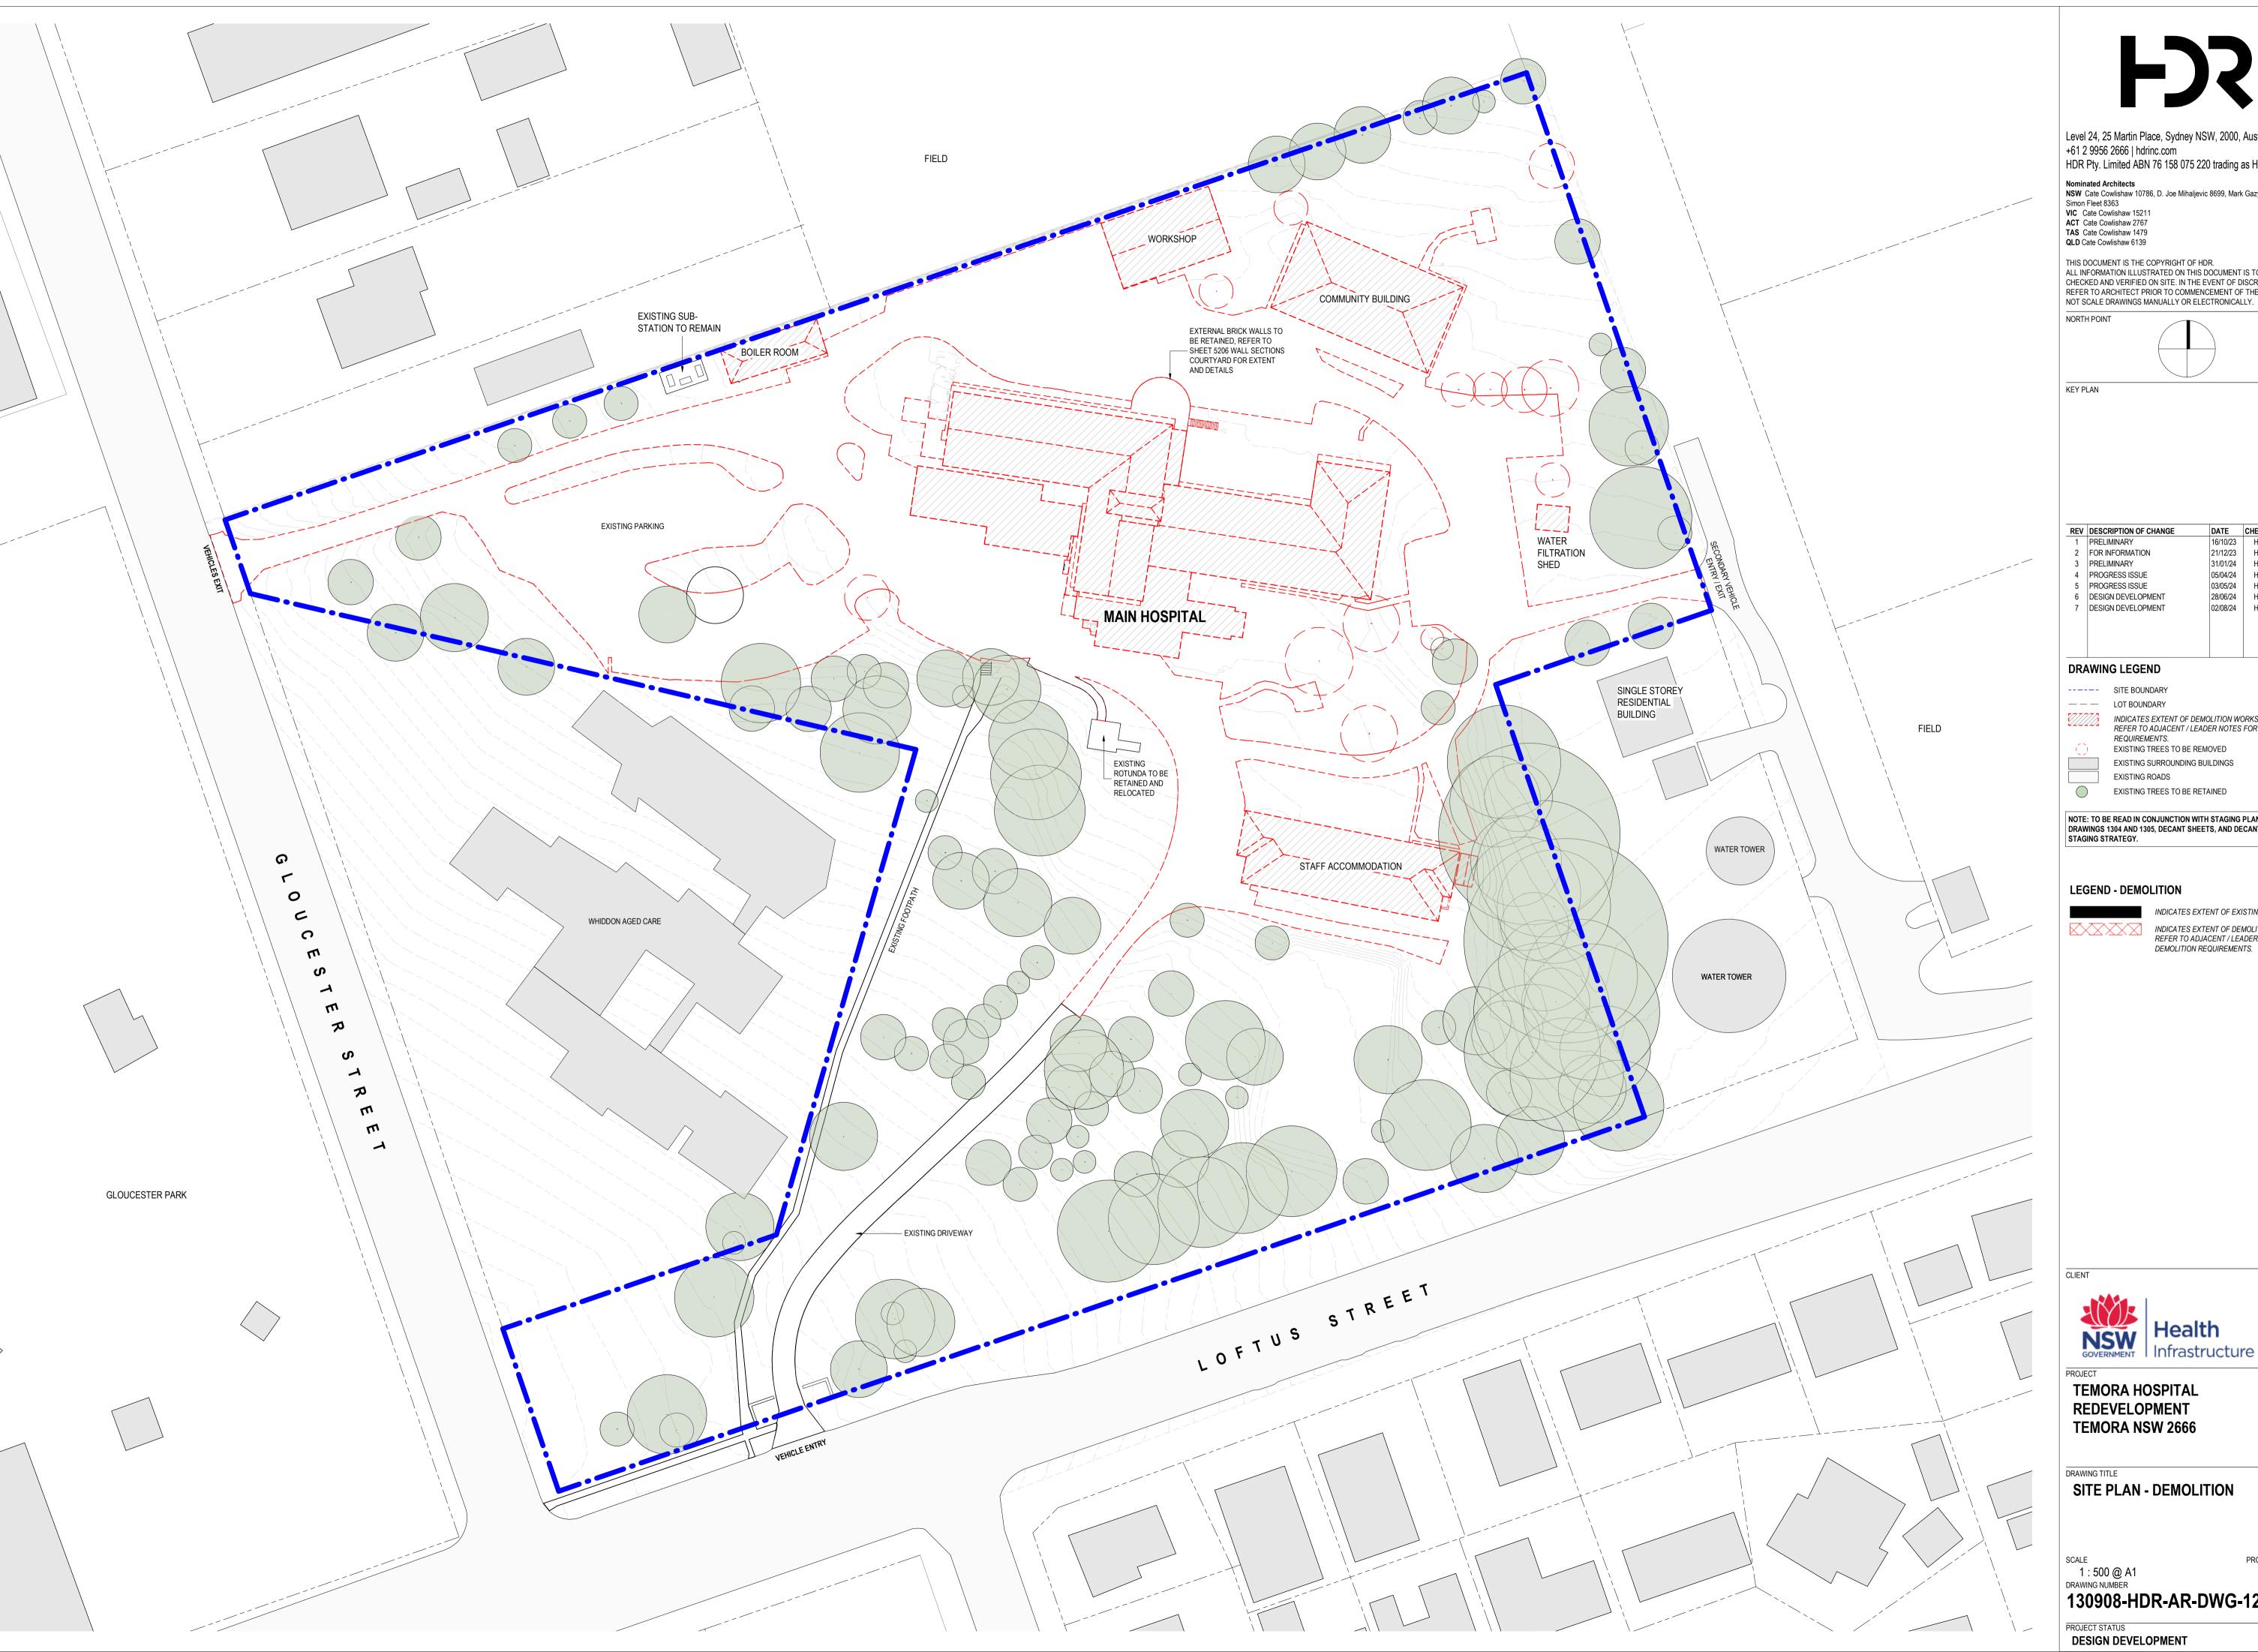

— — LOT BOUNDARY

INDICATES EXTENT OF DEMOLITION WORKS.
REFER TO ADJACENT / LEADER NOTES FOR DEMOLITION REQUIREMENTS.

NOTE: TO BE READ IN CONJUNCTION WITH STAGING PLAN DRAWINGS 1304 AND 1305, DECANT SHEETS, AND DECANT

INDICATES EXTENT OF EXISTING WALL. INDICATES EXTENT OF DEMOLITION WORKS. REFER TO ADJACENT / LEADER NOTES FOR DEMOLITION REQUIREMENTS.

TEMORA HOSPITAL REDEVELOPMENT **TEMORA NSW 2666** 

SITE PLAN - DEMOLITION