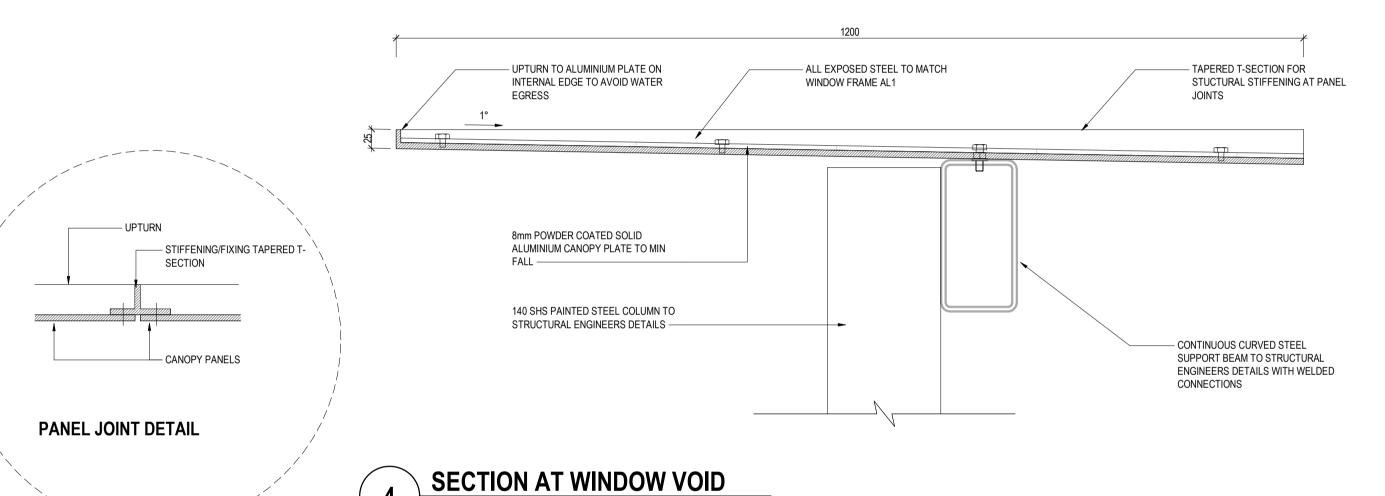

KEY PLAN

4 SECTION - HIGH LEVEL WINDOW
1:20

03/05/24 HDR 28/06/24 HDR 2 DESIGN DEVELOPMENT 3 DESIGN DEVELOPMENT 02/08/24 HDR

FINAL FACADE DESIGN SUBJECT TO FUTURE FACADE ENGINEER **SPECIFICATION** 

Health Infrastructure

TEMORA HOSPITAL **REDEVELOPMENT TEMORA NSW 2666** 

DRAWING TITLE

**WALL SECTIONS WINDOWS -**SHEET 5

SCALE
1:20@A1
DRAWING NUMBER PROJECT NUMBER 130908 130908-HDR-AR-DWG-5205 3

PROJECT STATUS

**DESIGN DEVELOPMENT** 