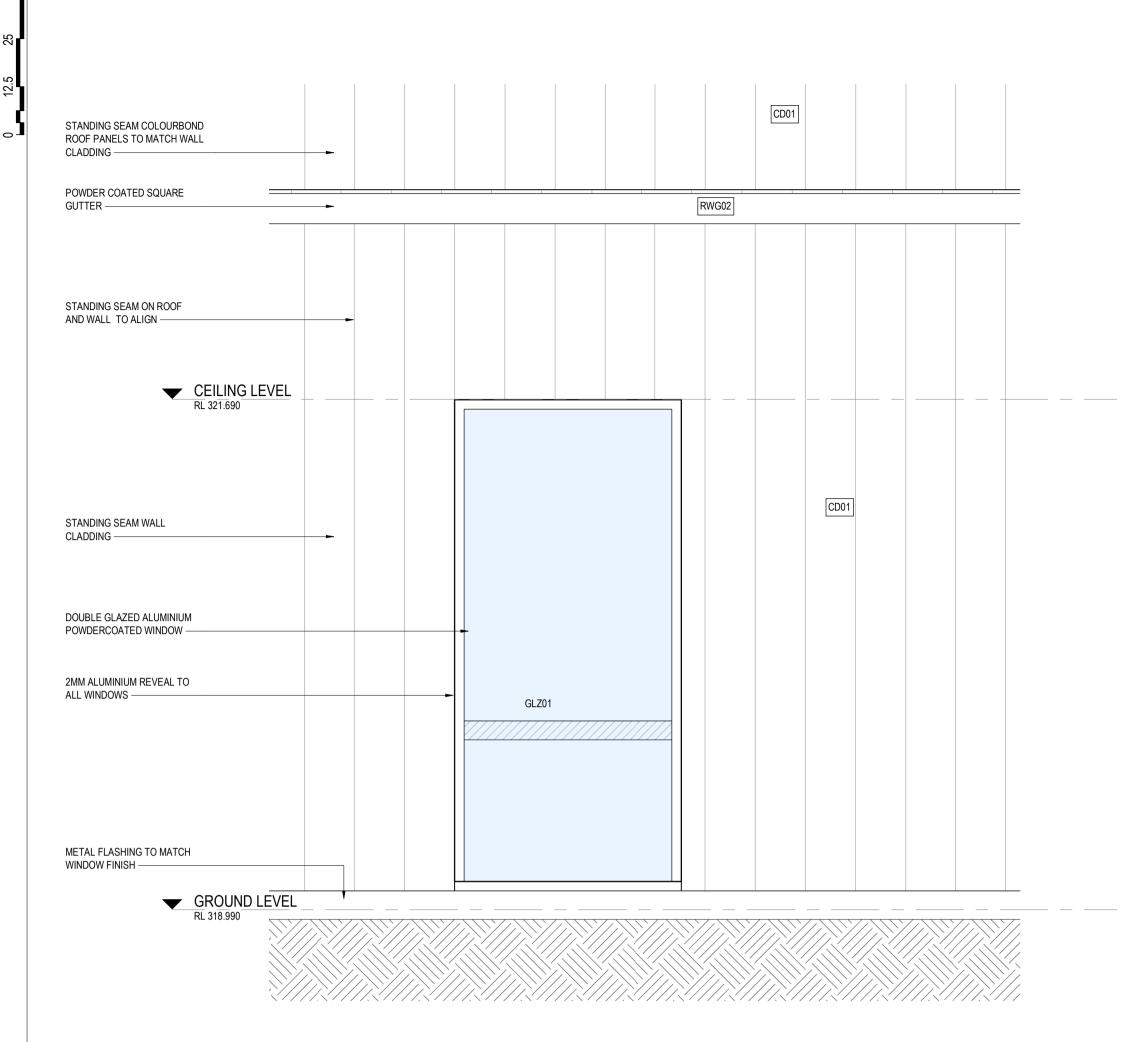

3 ELEVATION METAL CLADDING - CD01

WALL SECTION - WINDOW METAL CLADDING - CD01

3D VIEW CD01

PLAN DETAIL WINDOW METAL CLADDING - CD01

CD01 - WHITE METAL STANDING SEAM CLADDING AND ROOFING CD02 - GREEN COMPOSITE FIBRE CEMENT CLADDING AND SOFFITS (CFC01) CD03 - GREY COMPOSITE FIBRE CEMENT CLADDING AND SOFFIT LINING (CFC02) CD04 - EARTH COMPOSITE FIBRE CEMENT SOFFIT LINING (CFC03) CD05 - GLAZED BRICK CB01 - CONCRETE BLOCK GUT01 ROOF GUTTER, REFER TO EXTERNAL FINISHES SCHEDULE FOR DETAILS FINAL ROOF DESIGN BY SPECIALIST ROOF SAFETY

WALL SECTIONS CD01 - SHEET 1

As indicated @ A1 DRAWING NUMBER

PROJECT NUMBER 130908

130908-HDR-AR-DWG-5201 3

PROJECT STATUS

**DESIGN DEVELOPMENT** 

2/08/2024 9:53:58 AM

**ELEVATION FC SHEETING - CD02** 