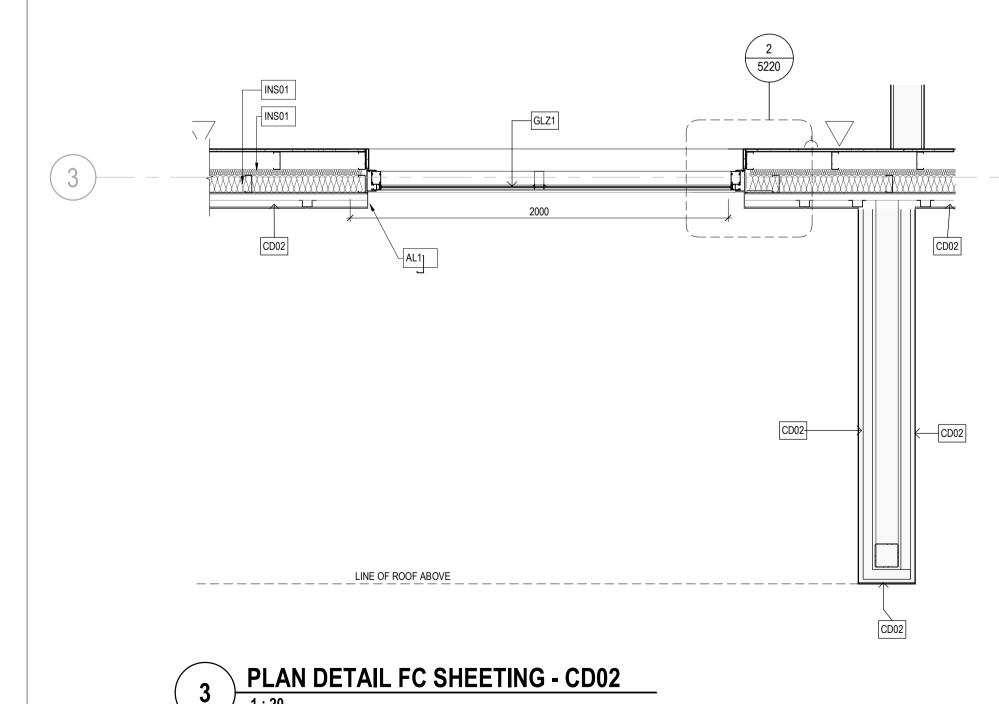

TEMORA HOSPITAL **REDEVELOPMENT TEMORA NSW 2666** 

DRAWING TITLE

WALL SECTIONS CD02 - SHEET 2

PROJECT NUMBER 130908 As indicated @ A1 DRAWING NUMBER

130908-HDR-AR-DWG-5202 3

PROJECT STATUS

**DESIGN DEVELOPMENT** 