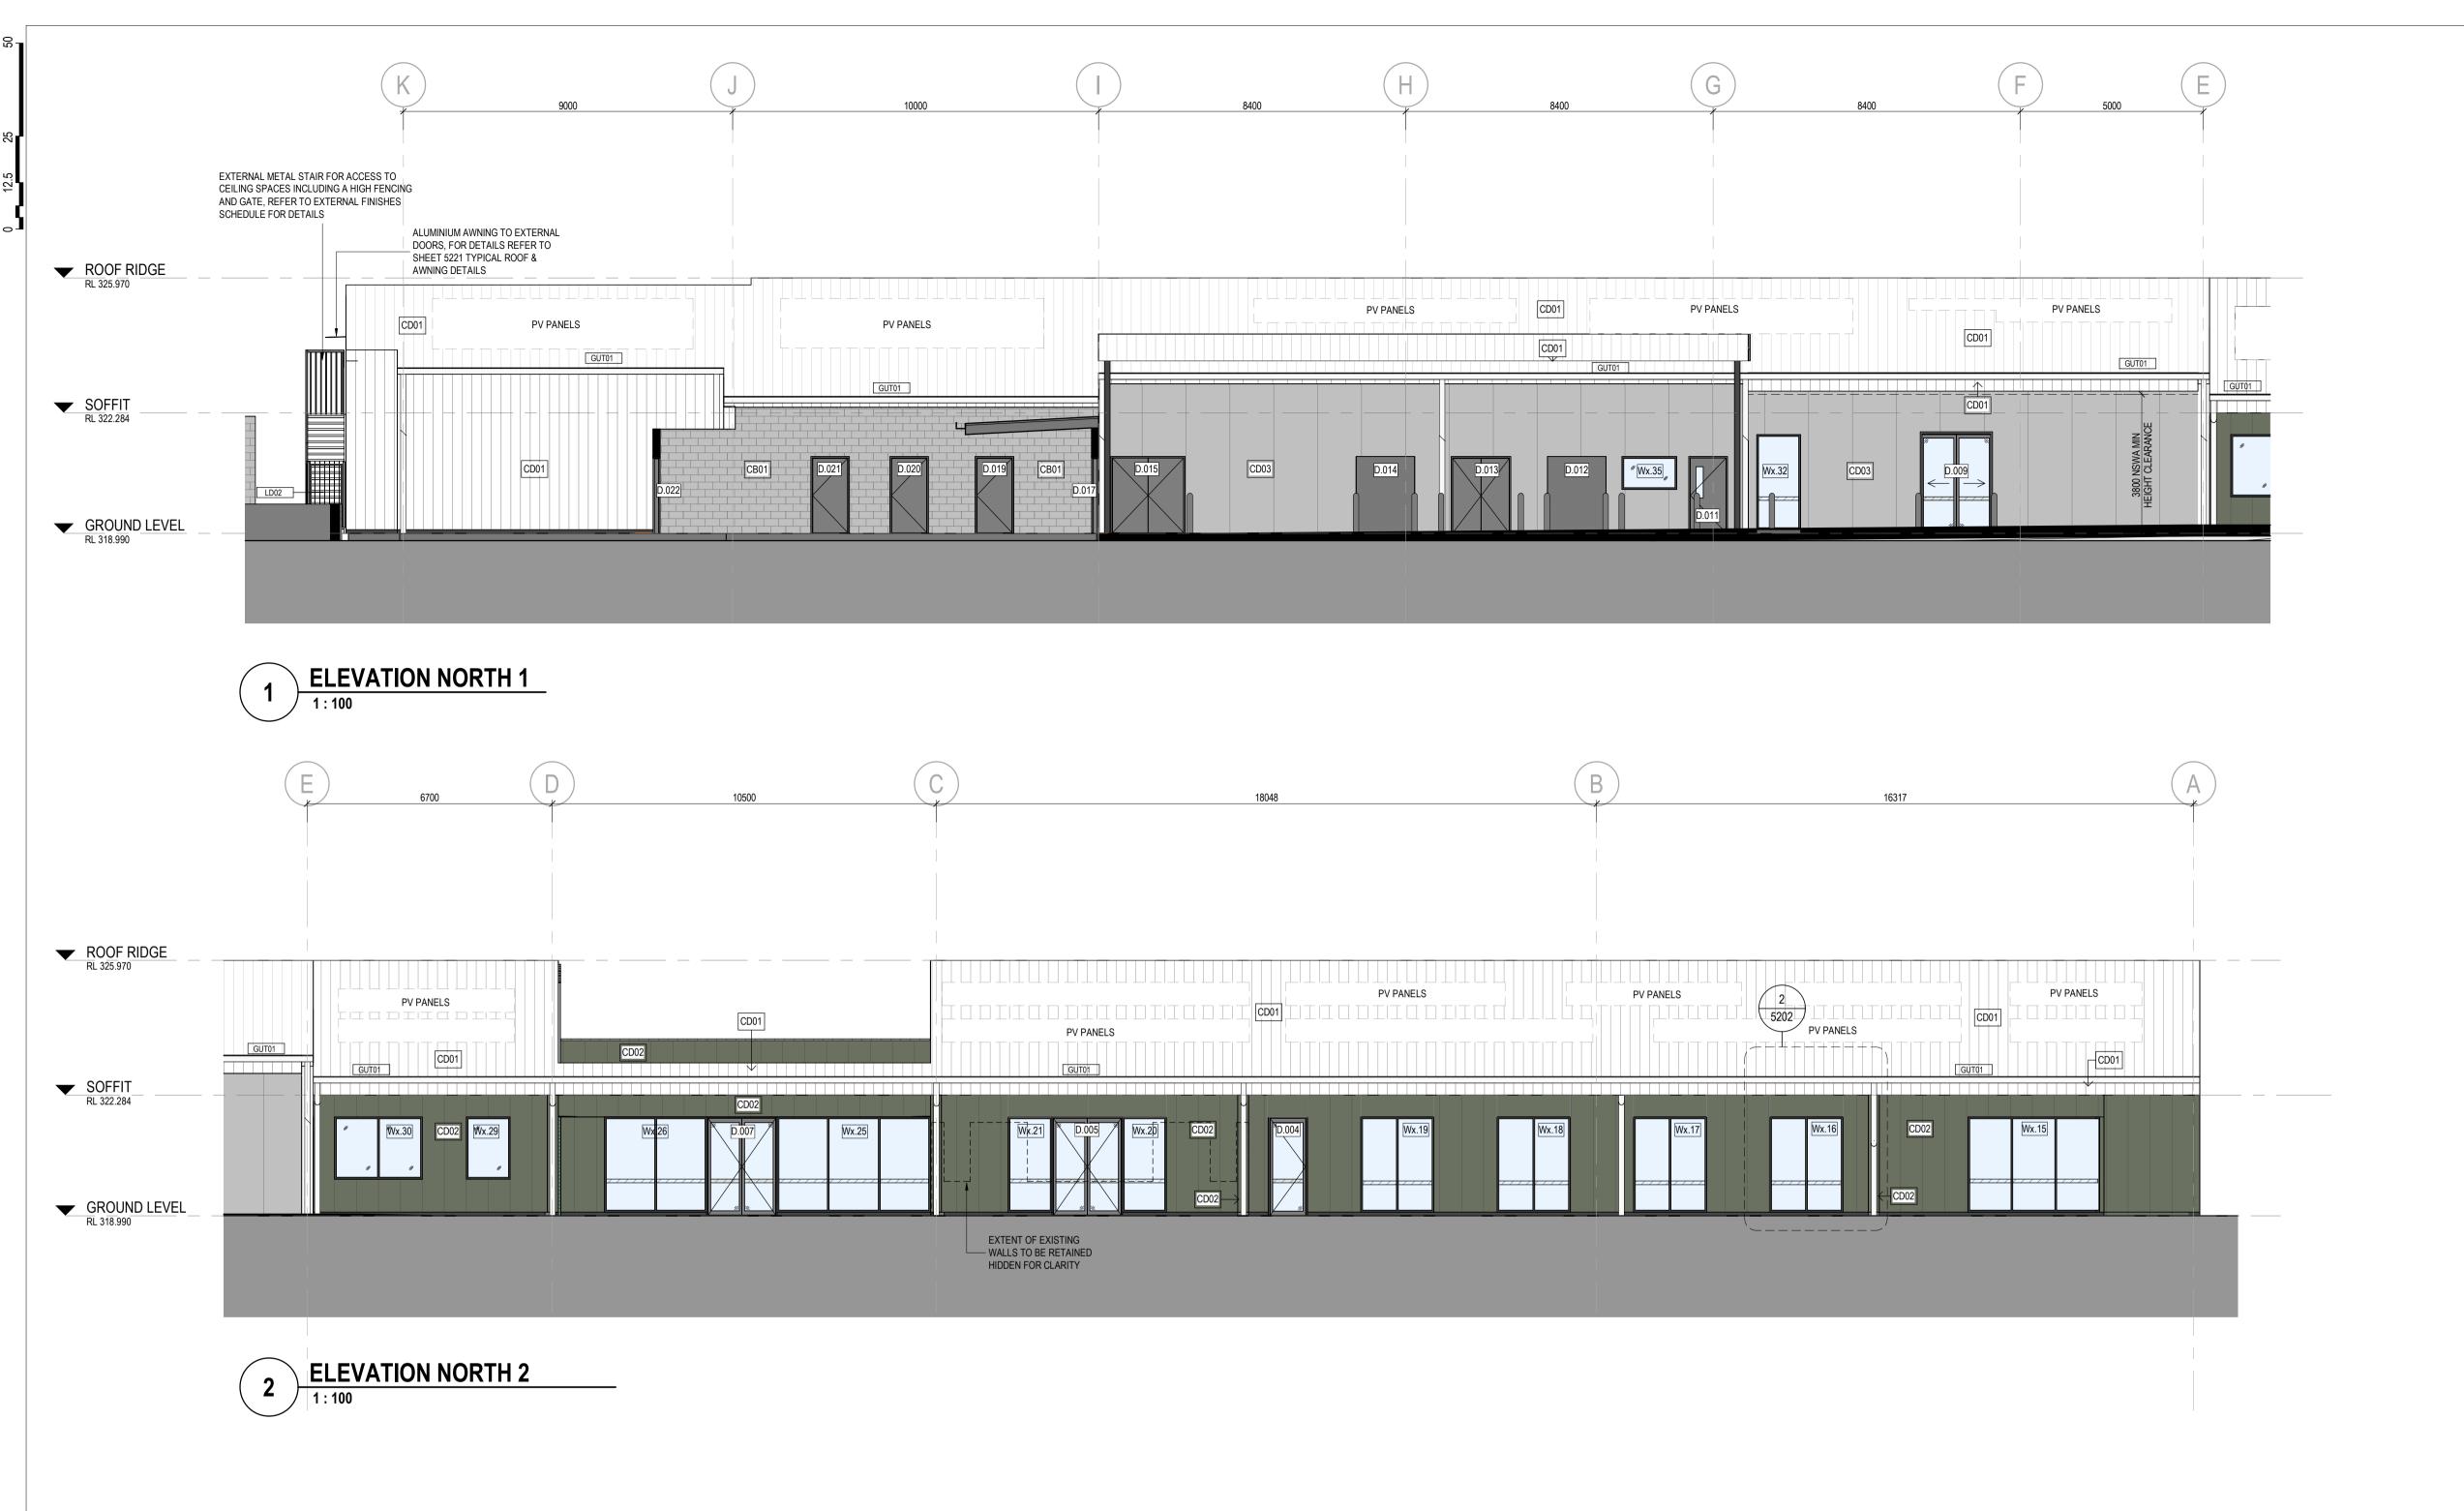

CD01 - WHITE METAL STANDING SEAM CLADDING

CD04 - EARTH COMPOSITE FIBRE CEMENT SOFFIT LINING (CFC03)

PROJECT NUMBER
130908
ISSUE

DESIGN DEVELOPMENT

2/08/2024 9:53:02 AM

HDR Pty. Limited ABN 76 158 075 220 trading as HDR Nominated Architects
NSW Cate Cowlishaw 10786, D. Joe Mihaljevic 8699, Mark Gazy 7289,

CD01 - WHITE METAL STANDING SEAM CLADDING AND ROOFING CD02 - GREEN COMPOSITE FIBRE CEMENT CLADDING AND SOFFITS (CFC01)

CD03 - GREY COMPOSITE FIBRE CEMENT CLADDING AND SOFFIT LINING (CFC02) CD04 - EARTH COMPOSITE FIBRE CEMENT SOFFIT LINING (CFC03)

CD05 - GLAZED BRICK

CB01 - CONCRETE BLOCK GUT01 ROOF GUTTER, REFER TO EXTERNAL FINISHES SCHEDULE FOR DETAILS

FINAL ROOF DESIGN BY SPECIALIST ROOF SAFETY CONTRACTOR

TEMORA HOSPITAL REDEVELOPMENT **TEMORA NSW 2666** 

DRAWING TITLE

**DETAIL ELEVATIONS - NORTH** 

As indicated @ A1

DRAWING NUMBER

2/08/2024 3:16:39 PM

130908 130908-HDR-AR-DWG-5101 4

PROJECT NUMBER

PROJECT STATUS