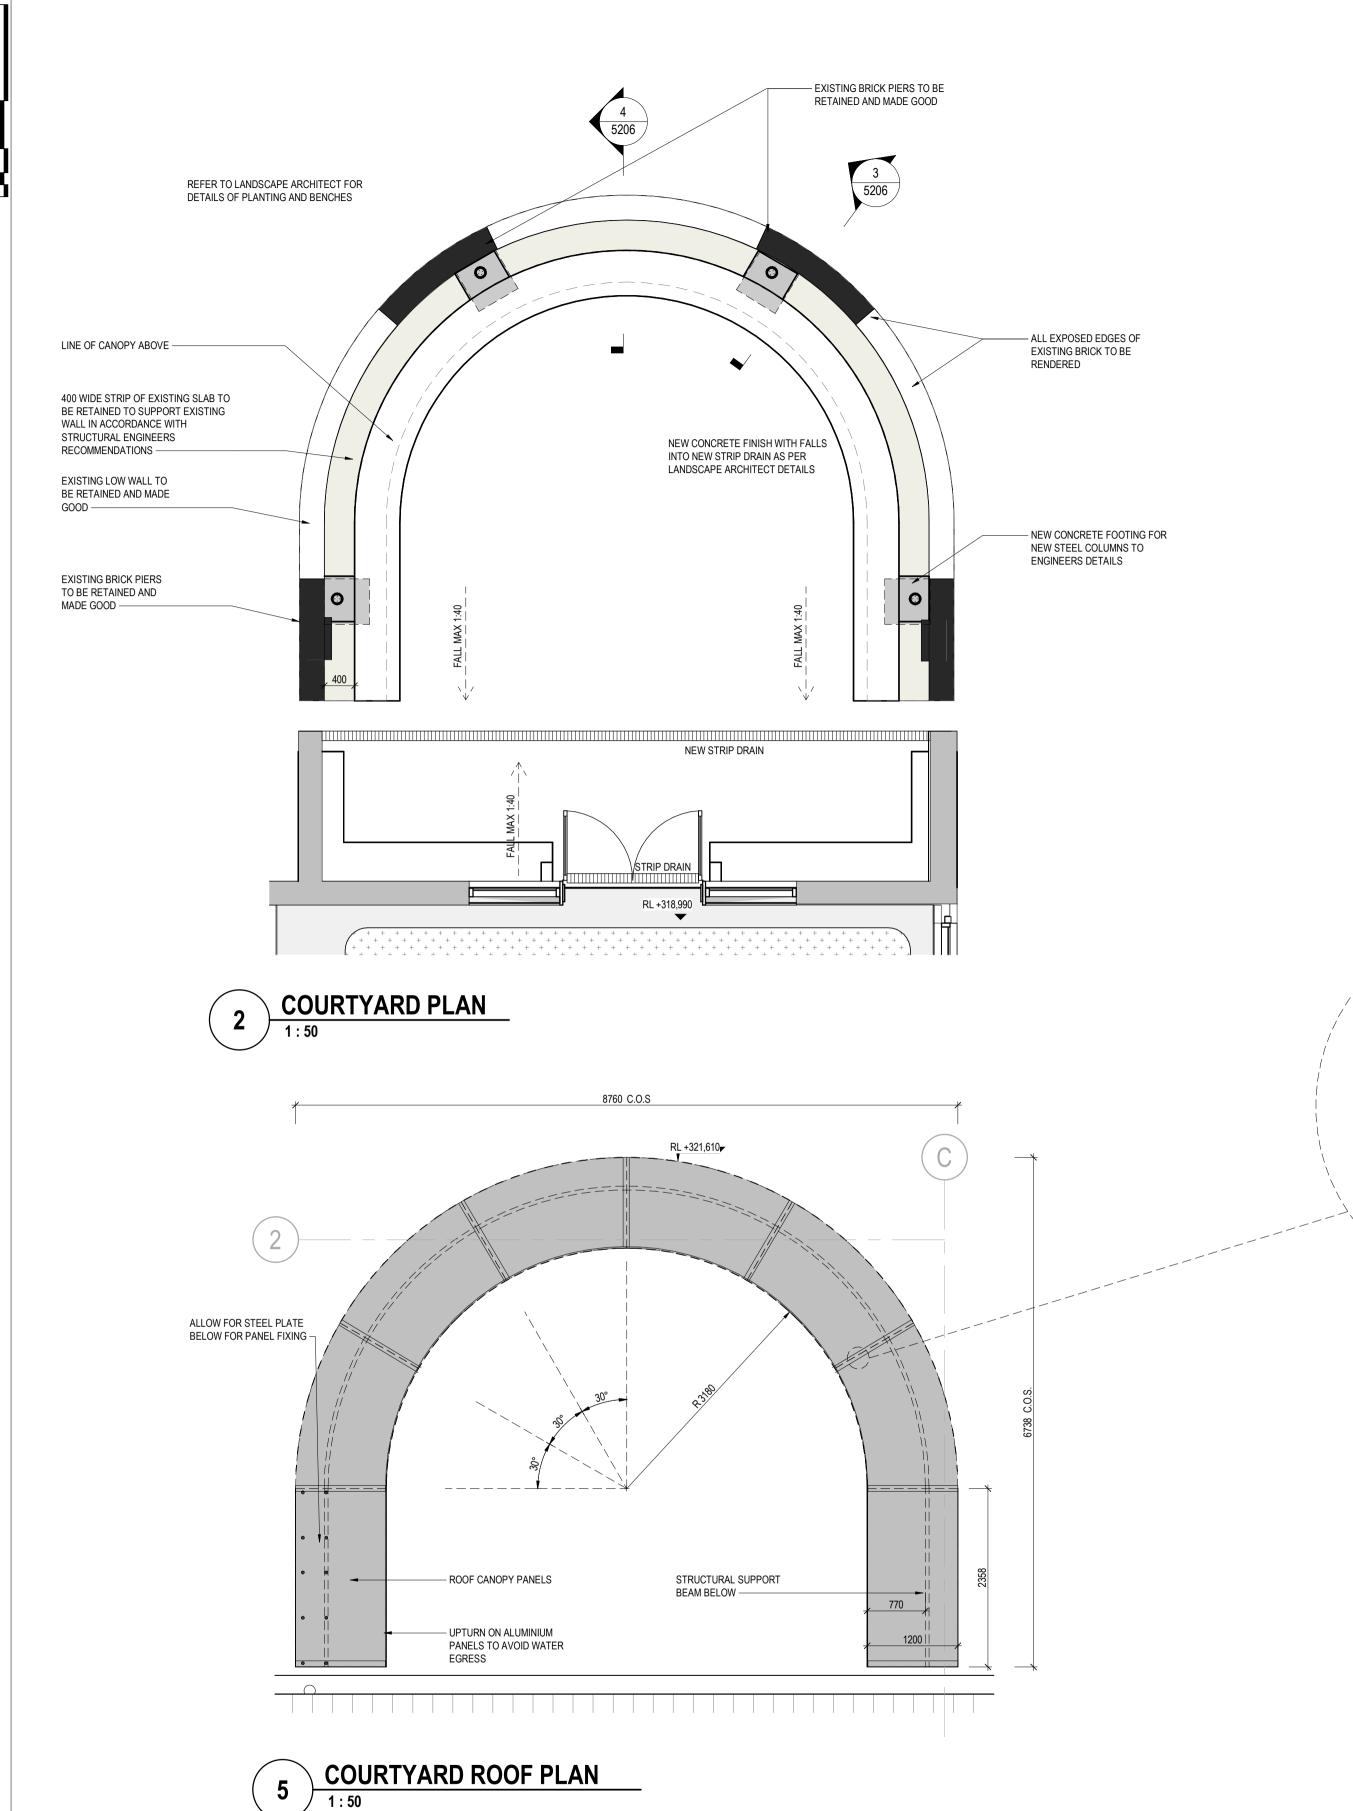

2/08/2024 9:54:23 AM

NEW BUILDING -NEW CANOPY -CIRCULAR SUPPORT PLATE TO STRUCTURAL ENGINEERS DETAILS -EDGES OF EXISTING BRICK WALLS TO BE RENDERED TO MATCH EXISTING -

**3D VIEW COURTYARD** 

ALL SETOUT DIMENSIONS AND CURVES ARE TO BE CHECKED ON SITE BASED ON THE EXISTING CURVED STONE WALLS AND LOCATIONS

**SECTION THRU EXISTING PIER** 

Level 24, 25 Martin Place, Sydney NSW, 2000, Australia +61 2 9956 2666 | hdrinc.com HDR Pty. Limited ABN 76 158 075 220 trading as HDR

Nominated Architects NSW Cate Cowlishaw 10786, D. Joe Mihaljevic 8699, Mark Gazy 7289, Simon Fleet 8363 VIC Cate Cowlishaw 15211 ACT Cate Cowlishaw 2767 TAS Cate Cowlishaw 1479

**WALL SECTIONS COURTYARD -**SHEET 6

PROJECT NUMBER

130908

1:500 @ A1 DRAWING NUMBER 130908-HDR-AR-DWG-5206 2

PROJECT STATUS

DESIGN DEVELOPMENT 2/08/2024 1:51:04 PM