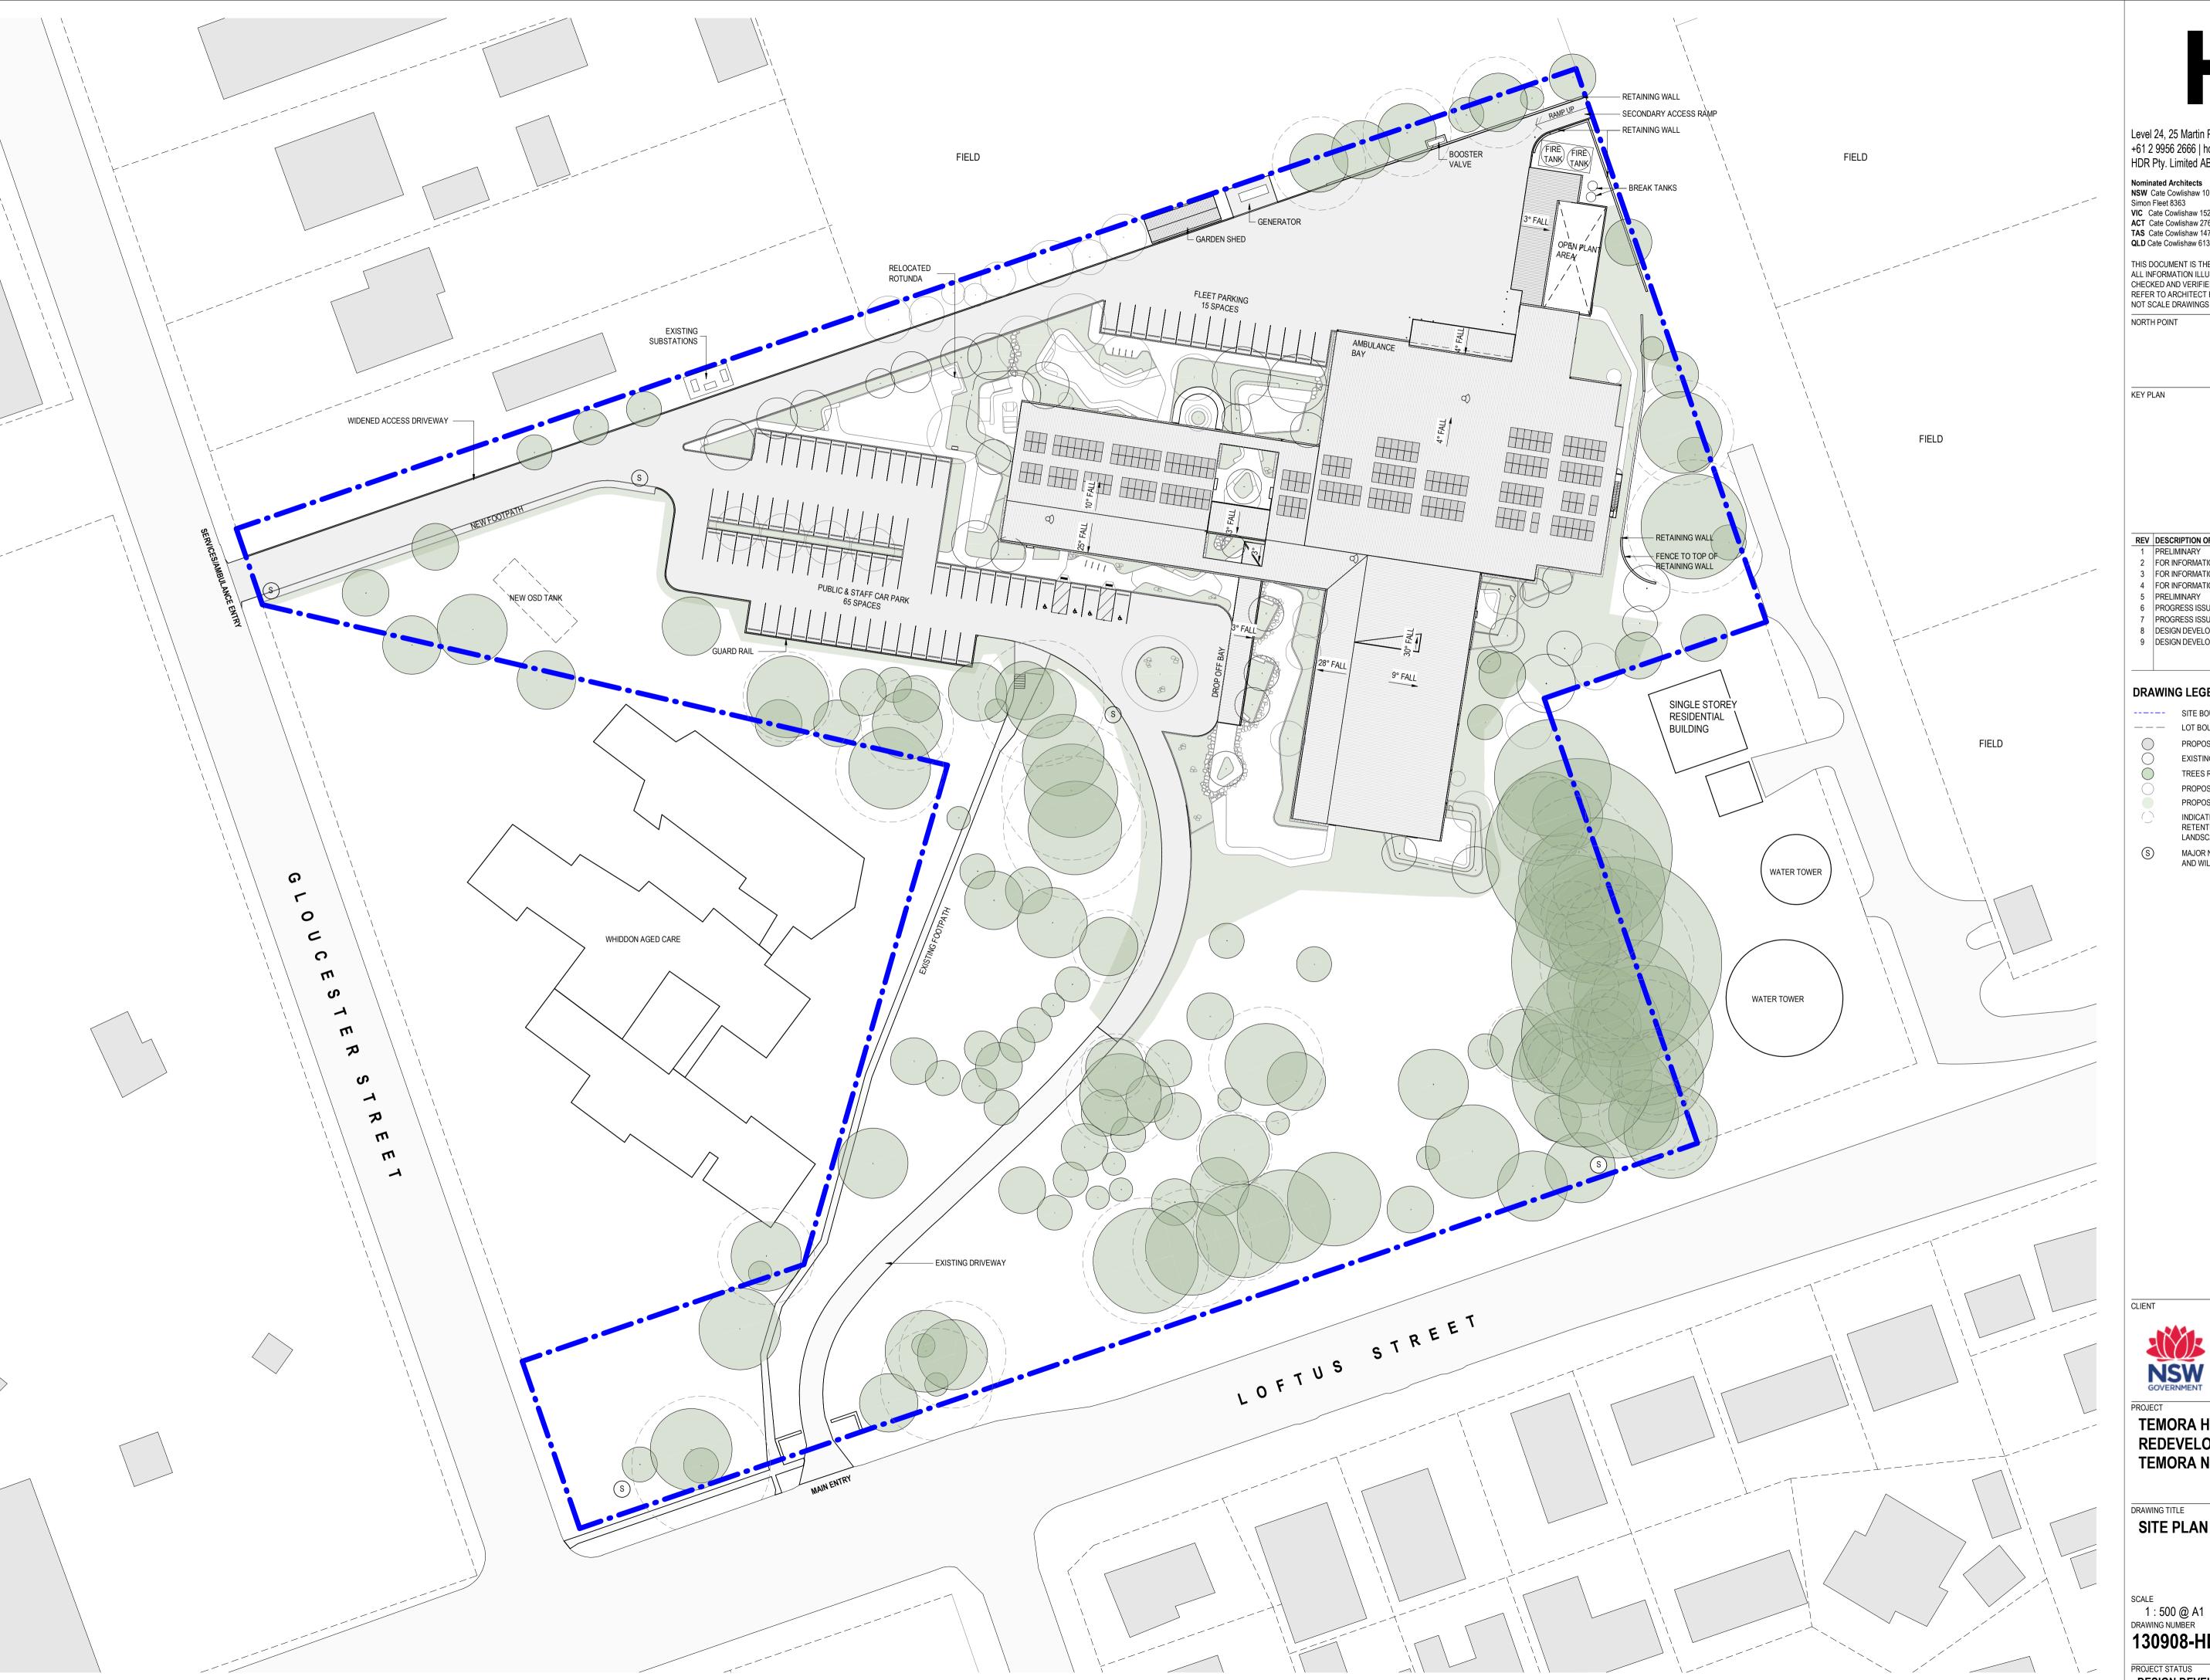

#### DRAWING LEGEND

----- SITE BOUNDARY

— — LOT BOUNDARY

PROPOSED CARPARK / DRIVEWAYS / WALKWAYS EXISTING CARPARK / DRIVEWAYS / WALKWAYS

TREES RETAINED PROPOSED TREES

PROPOSED LANDSCAPE AREAS

INDICATIVE TREE PROTECTION ZONE FOR HIGHER RETENTION VALUE TREES, FOR DETAILS REFER TO LANDSCAPE DRAWINGS

MAJOR NEW SIGNAGE LOCATIONS, ILLUMINATED AND WILL REQUIRE POWER

Infrastructure

TEMORA HOSPITAL REDEVELOPMENT **TEMORA NSW 2666** 

SITE PLAN - PROPOSED

PROJECT NUMBER
130908
ISSUE 130908-HDR-AR-DWG-1301 9

PROJECT STATUS