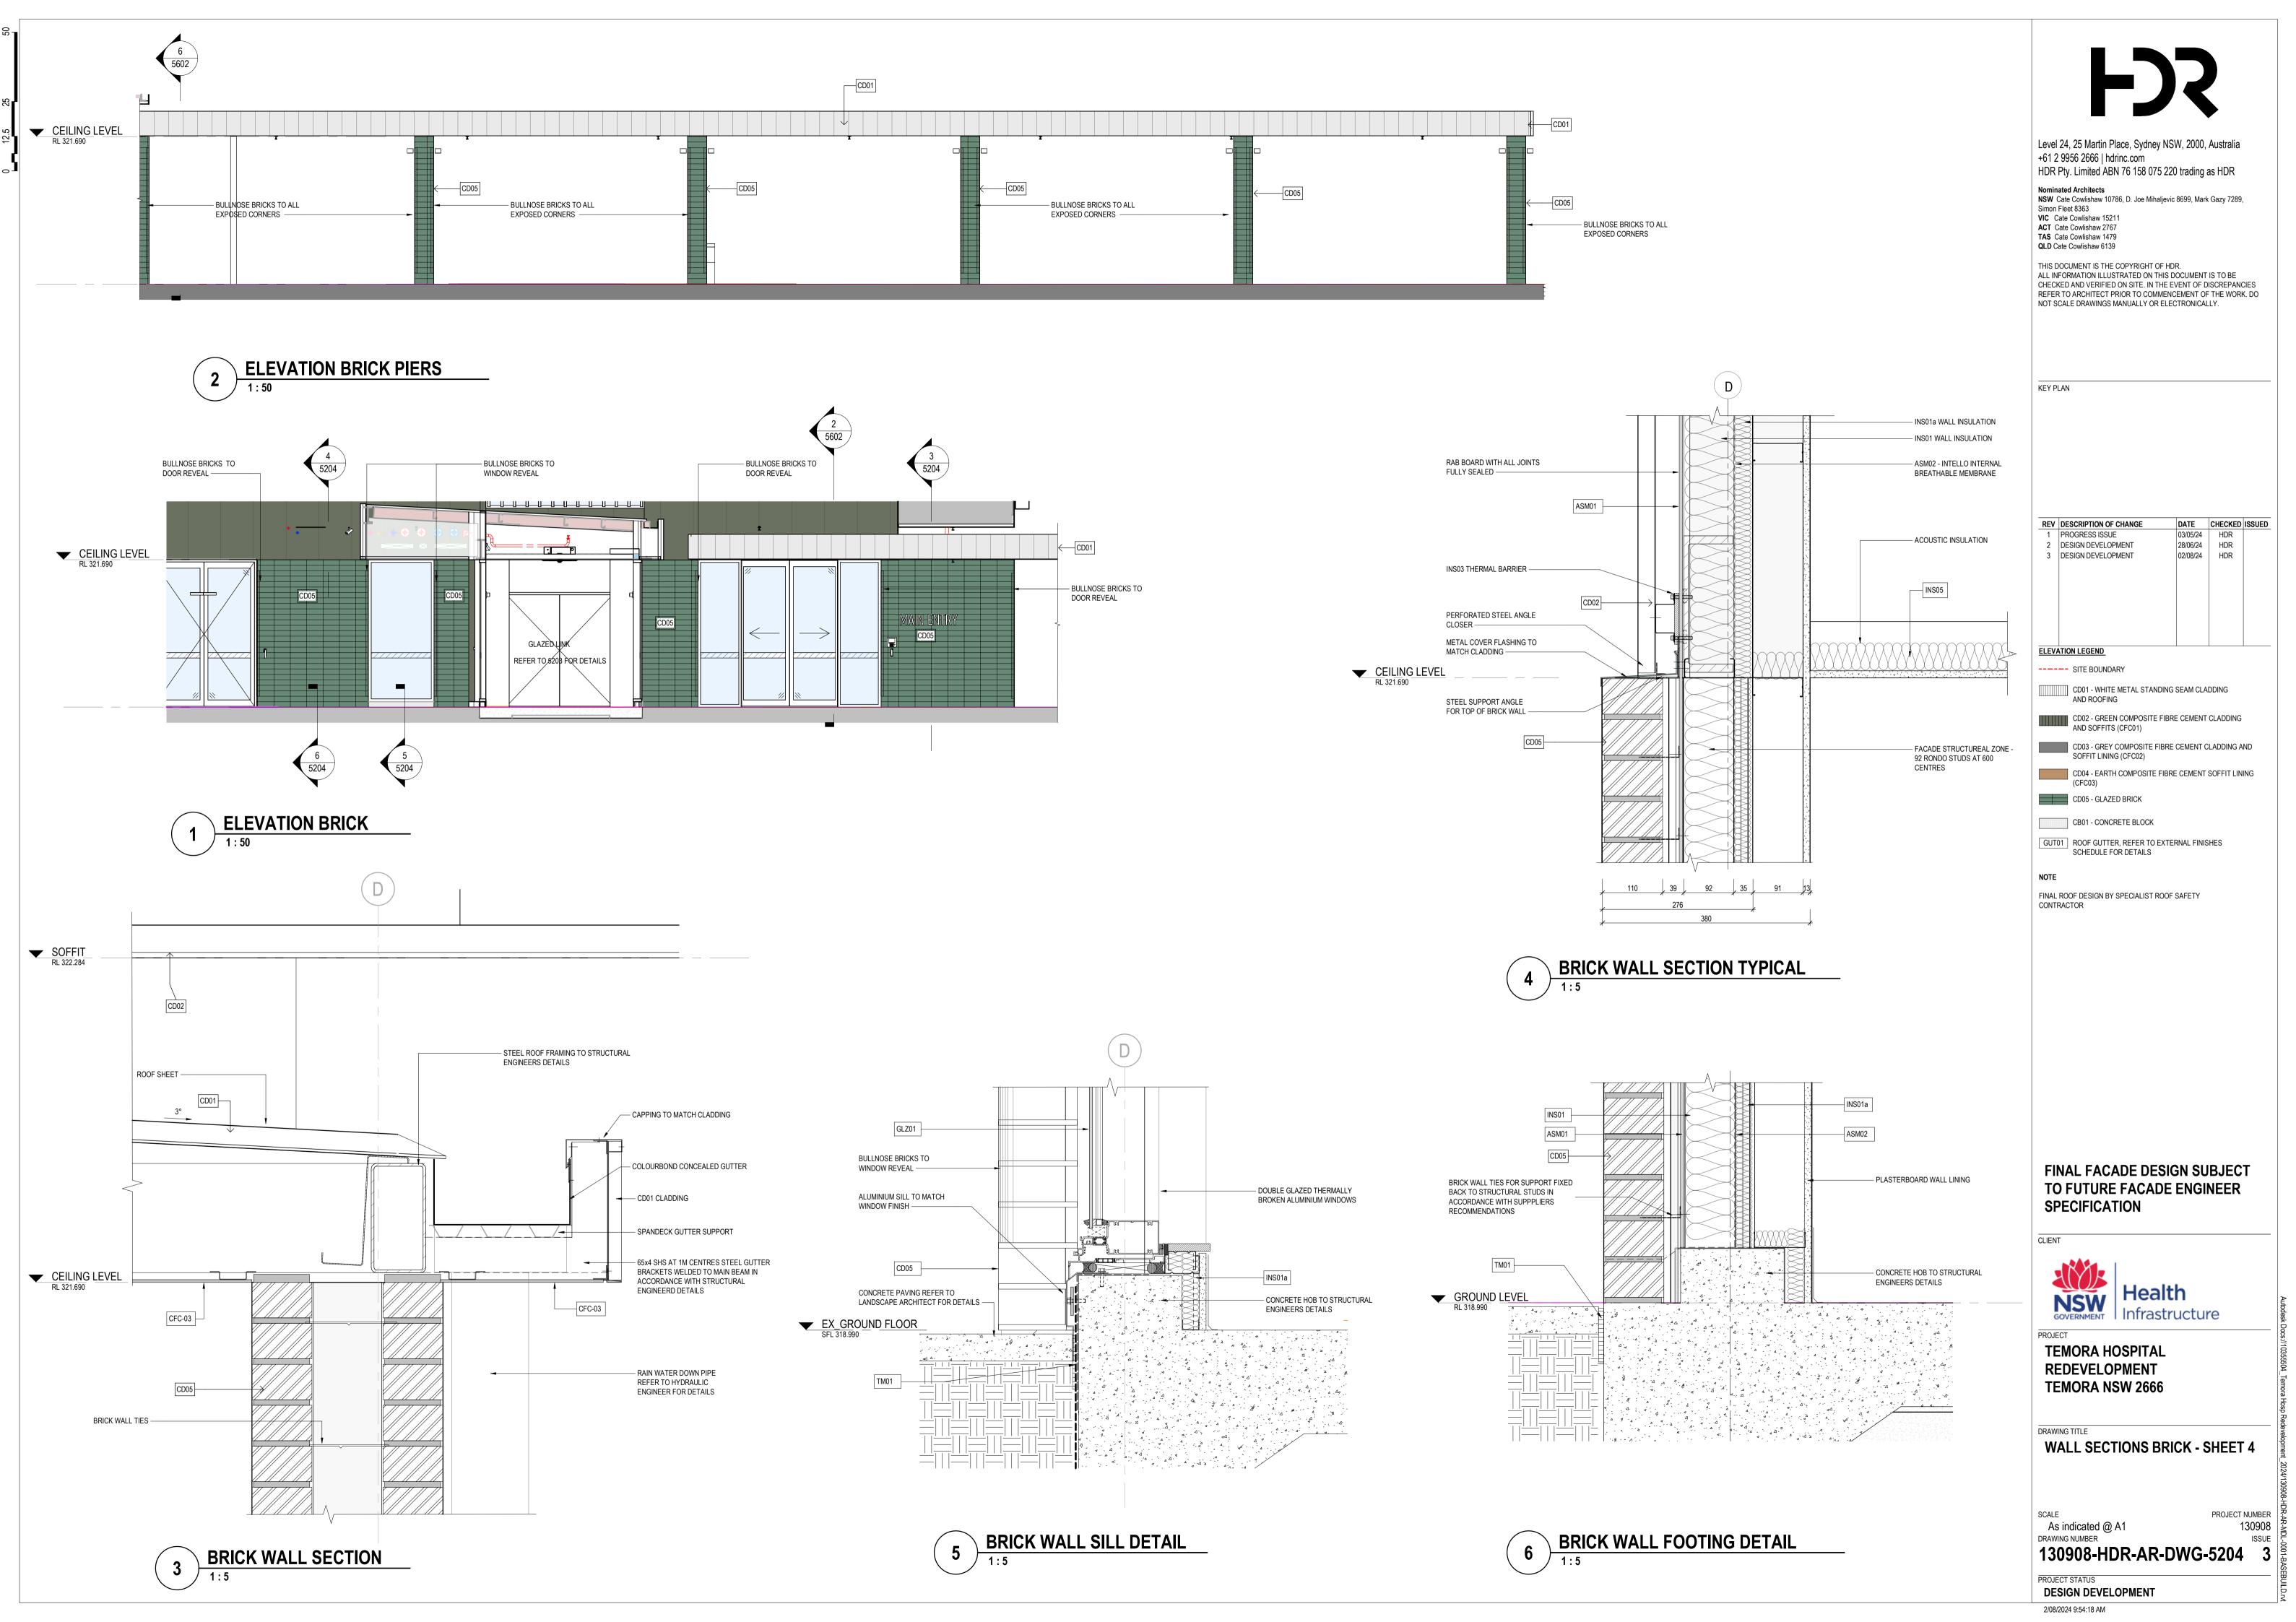

CD01 - WHITE METAL STANDING SEAM CLADDING

CD04 - EARTH COMPOSITE FIBRE CEMENT SOFFIT LINING (CFC03)

PROJECT NUMBER
130908
ISSUE

DESIGN DEVELOPMENT

2/08/2024 9:53:02 AM

HDR Pty. Limited ABN 76 158 075 220 trading as HDR Nominated Architects
NSW Cate Cowlishaw 10786, D. Joe Mihaljevic 8699, Mark Gazy 7289,

CD01 - WHITE METAL STANDING SEAM CLADDING AND ROOFING CD02 - GREEN COMPOSITE FIBRE CEMENT CLADDING AND SOFFITS (CFC01)

CD03 - GREY COMPOSITE FIBRE CEMENT CLADDING AND SOFFIT LINING (CFC02) CD04 - EARTH COMPOSITE FIBRE CEMENT SOFFIT LINING (CFC03)

CD05 - GLAZED BRICK

CB01 - CONCRETE BLOCK GUT01 ROOF GUTTER, REFER TO EXTERNAL FINISHES SCHEDULE FOR DETAILS

FINAL ROOF DESIGN BY SPECIALIST ROOF SAFETY CONTRACTOR

TEMORA HOSPITAL REDEVELOPMENT **TEMORA NSW 2666** 

### ELEVATION LEGEND

----- SITE BOUNDARY

CD01 - WHITE METAL STANDING SEAM CLADDING AND ROOFING

CD02 - GREEN COMPOSITE FIBRE CEMENT CLADDING AND SOFFITS (CFC01)

CD03 - GREY COMPOSITE FIBRE CEMENT CLADDING AND SOFFIT LINING (CFC02)

CD04 - EARTH COMPOSITE FIBRE CEMENT SOFFIT LINING (CFC03) CD05 - GLAZED BRICK

CB01 - CONCRETE BLOCK

GUT01 ROOF GUTTER, REFER TO EXTERNAL FINISHES SCHEDULE FOR DETAILS

NOTE

FINAL ROOF DESIGN BY SPECIALIST ROOF SAFETY CONTRACTOR