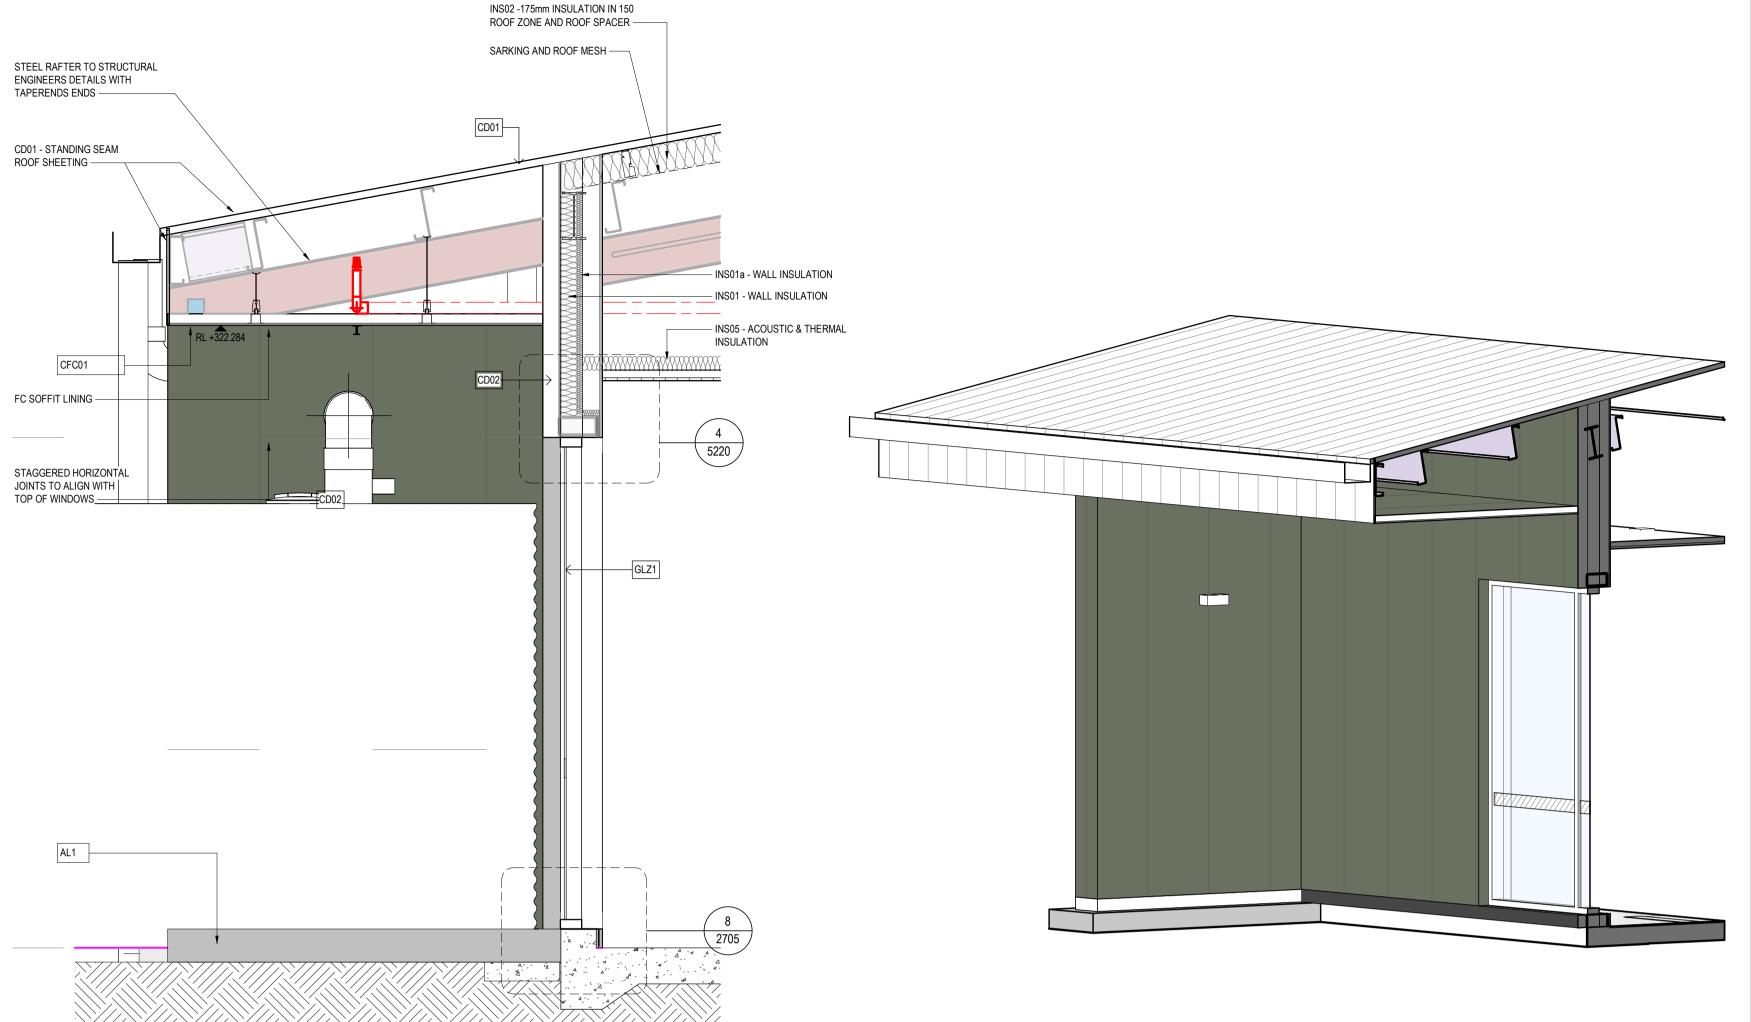

WALL SECTIONS CD01 - SHEET 1

As indicated @ A1 DRAWING NUMBER

PROJECT NUMBER 130908

130908-HDR-AR-DWG-5201 3

PROJECT STATUS

**DESIGN DEVELOPMENT** 

2/08/2024 9:53:58 AM

**ELEVATION FC SHEETING - CD02** 