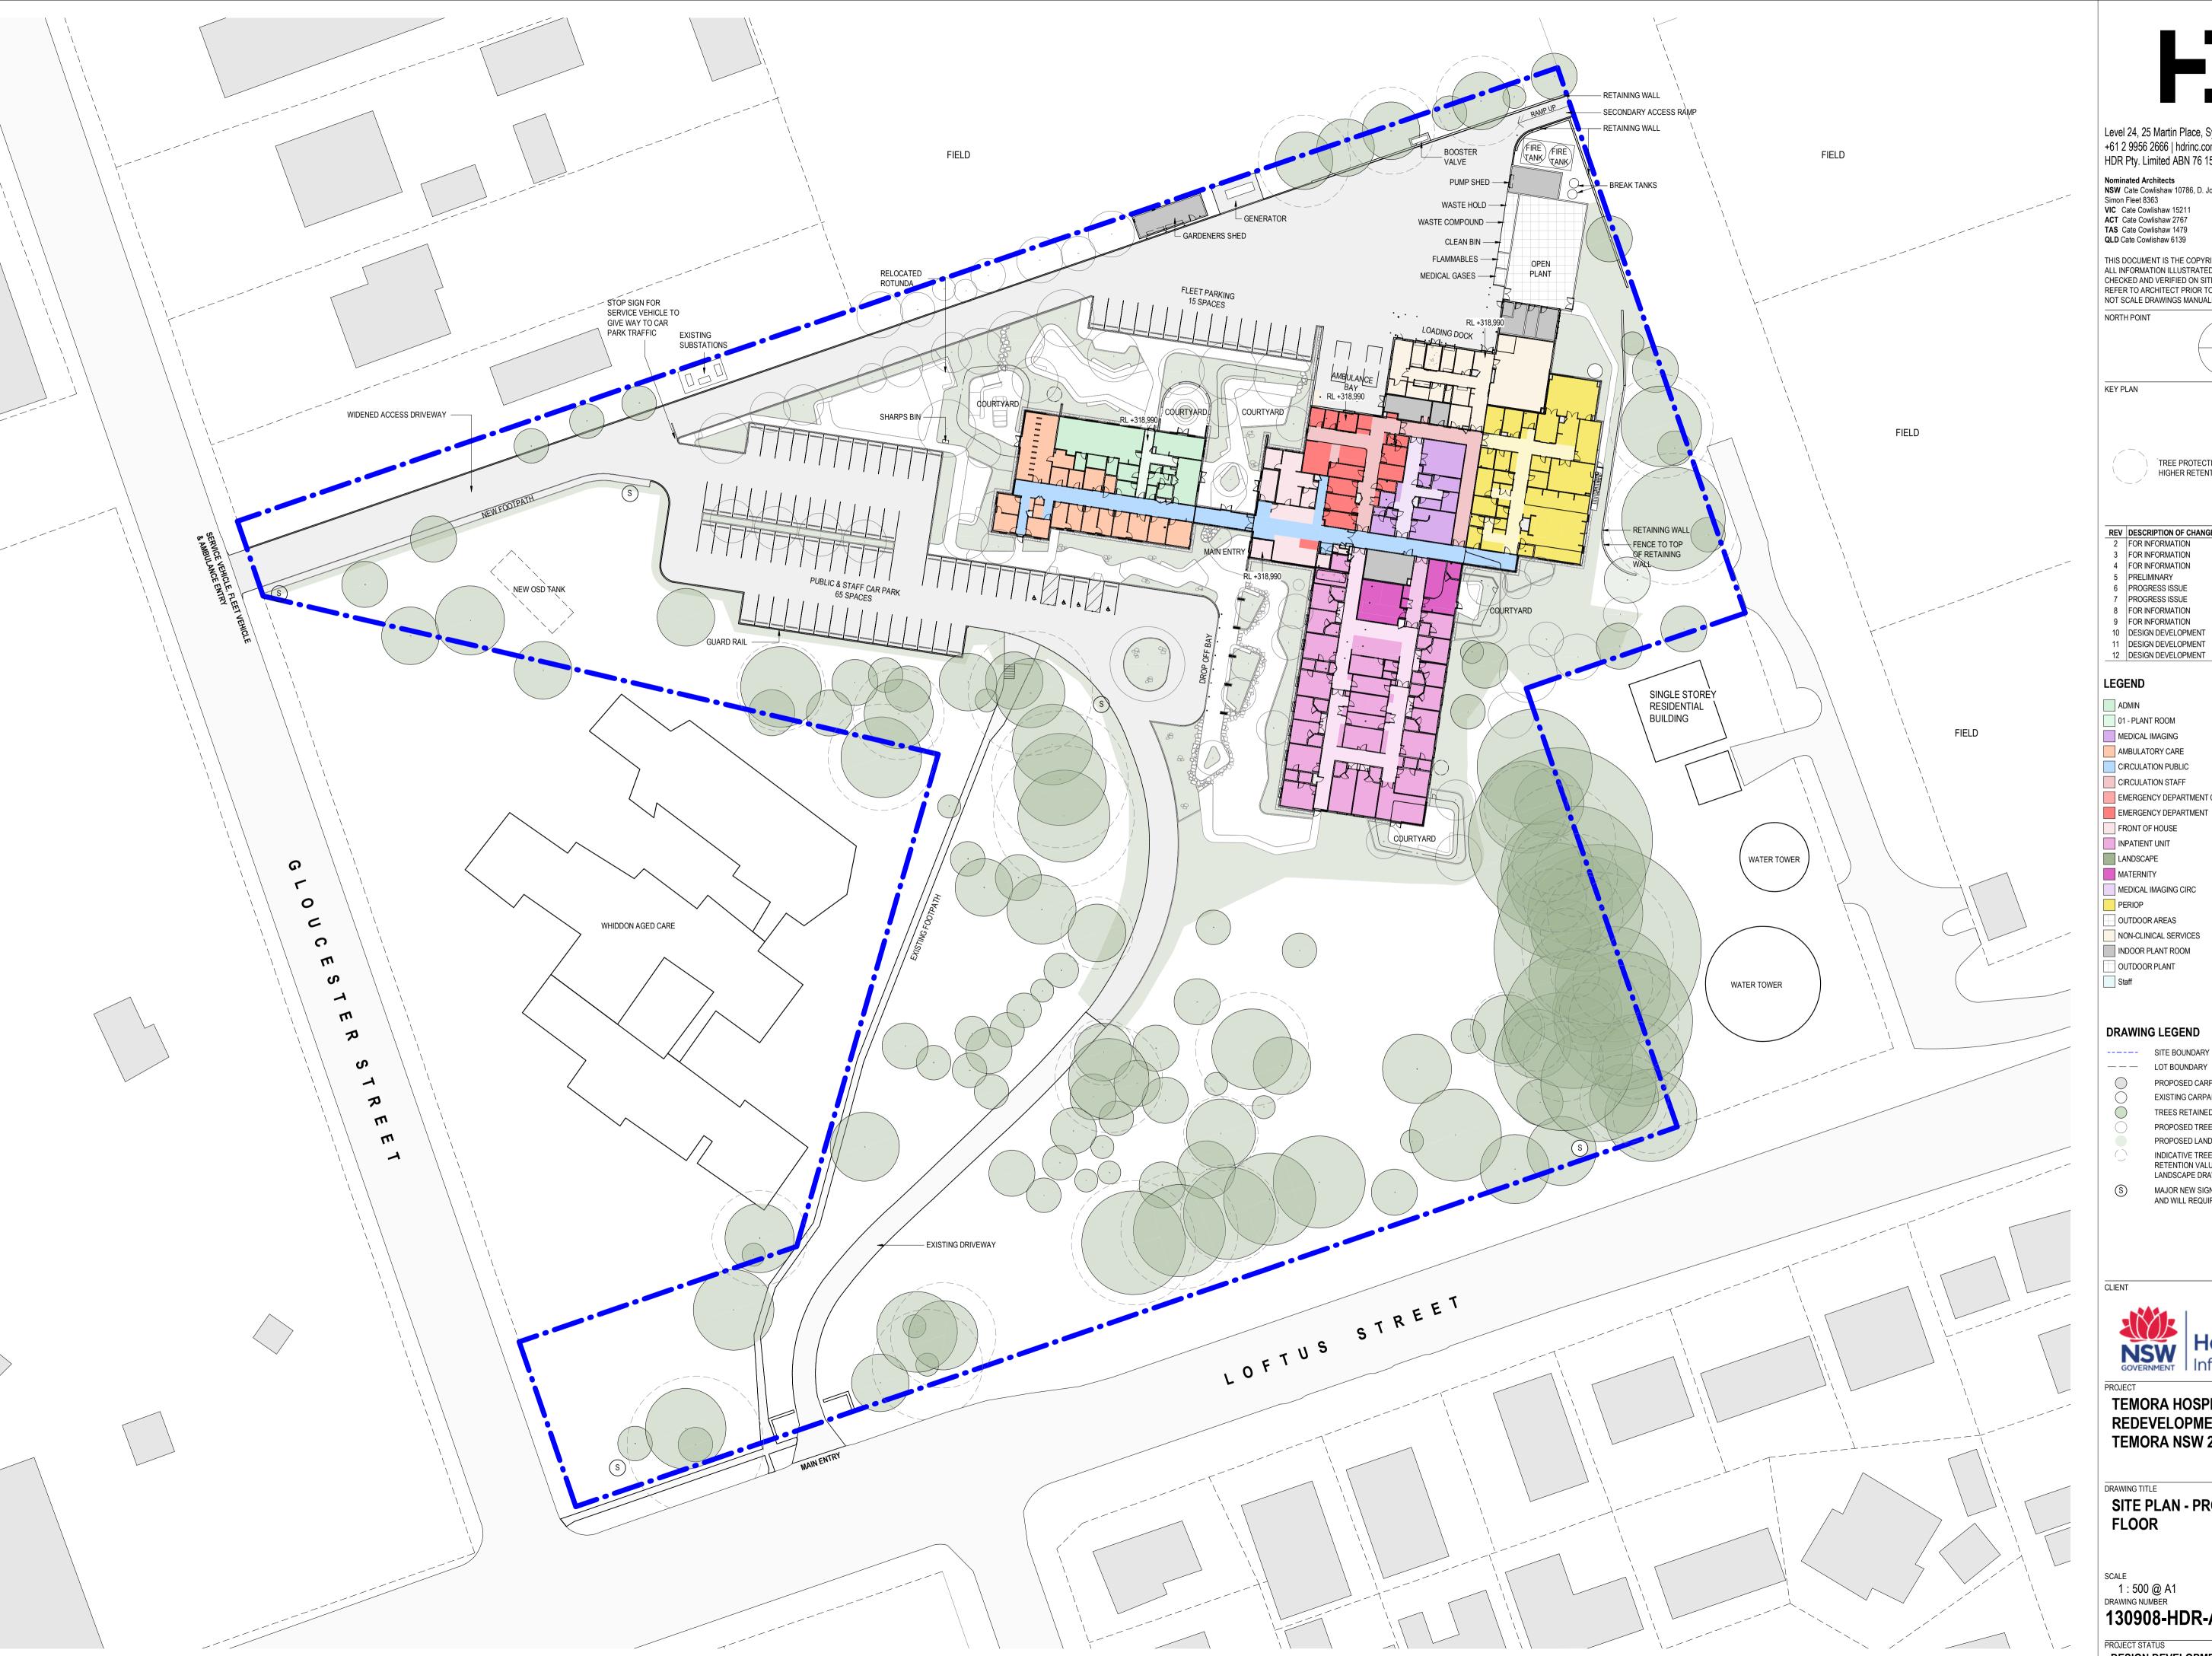

CIRCULATION PUBLIC

CIRCULATION STAFF

EMERGENCY DEPARTMENT CIRC

FRONT OF HOUSE

LANDSCAPE

MEDICAL IMAGING CIRC

NON-CLINICAL SERVICES

INDOOR PLANT ROOM

OUTDOOR PLANT

# **DRAWING LEGEND**

---- SITE BOUNDARY

PROPOSED CARPARK / DRIVEWAYS / WALKWAYS EXISTING CARPARK / DRIVEWAYS / WALKWAYS

TREES RETAINED

PROPOSED TREES

PROPOSED LANDSCAPE AREAS

INDICATIVE TREE PROTECTION ZONE FOR HIGHER RETENTION VALUE TREES, FOR DETAILS REFER TO LANDSCAPE DRAWINGS

MAJOR NEW SIGNAGE LOCATIONS, ILLUMINATED AND WILL REQUIRE POWER

TEMORA HOSPITAL REDEVELOPMENT **TEMORA NSW 2666** 

SITE PLAN - PROPOSED GROUND

1:500@A1

PROJECT NUMBER 130908 DRAWING NUMBER 130908-HDR-AR-DWG-1302 12