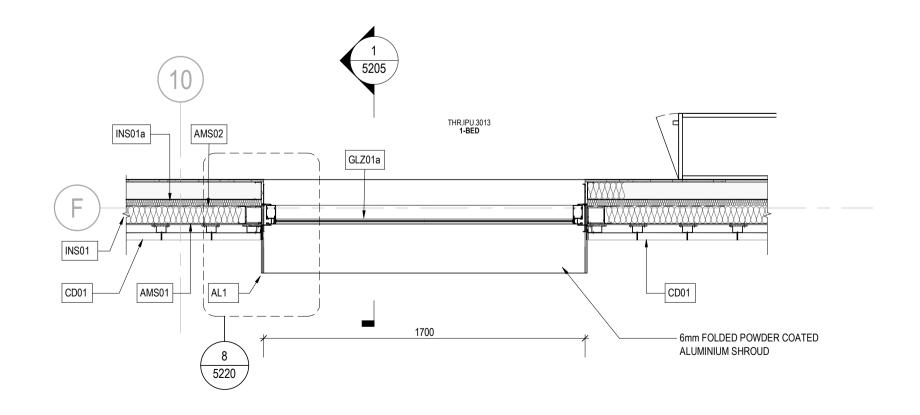

TEMORA HOSPITAL **REDEVELOPMENT TEMORA NSW 2666** 

DRAWING TITLE

**WALL SECTIONS WINDOWS -**SHEET 5

SCALE
1:20@A1
DRAWING NUMBER PROJECT NUMBER 130908 130908-HDR-AR-DWG-5205 3

PROJECT STATUS

**DESIGN DEVELOPMENT** 