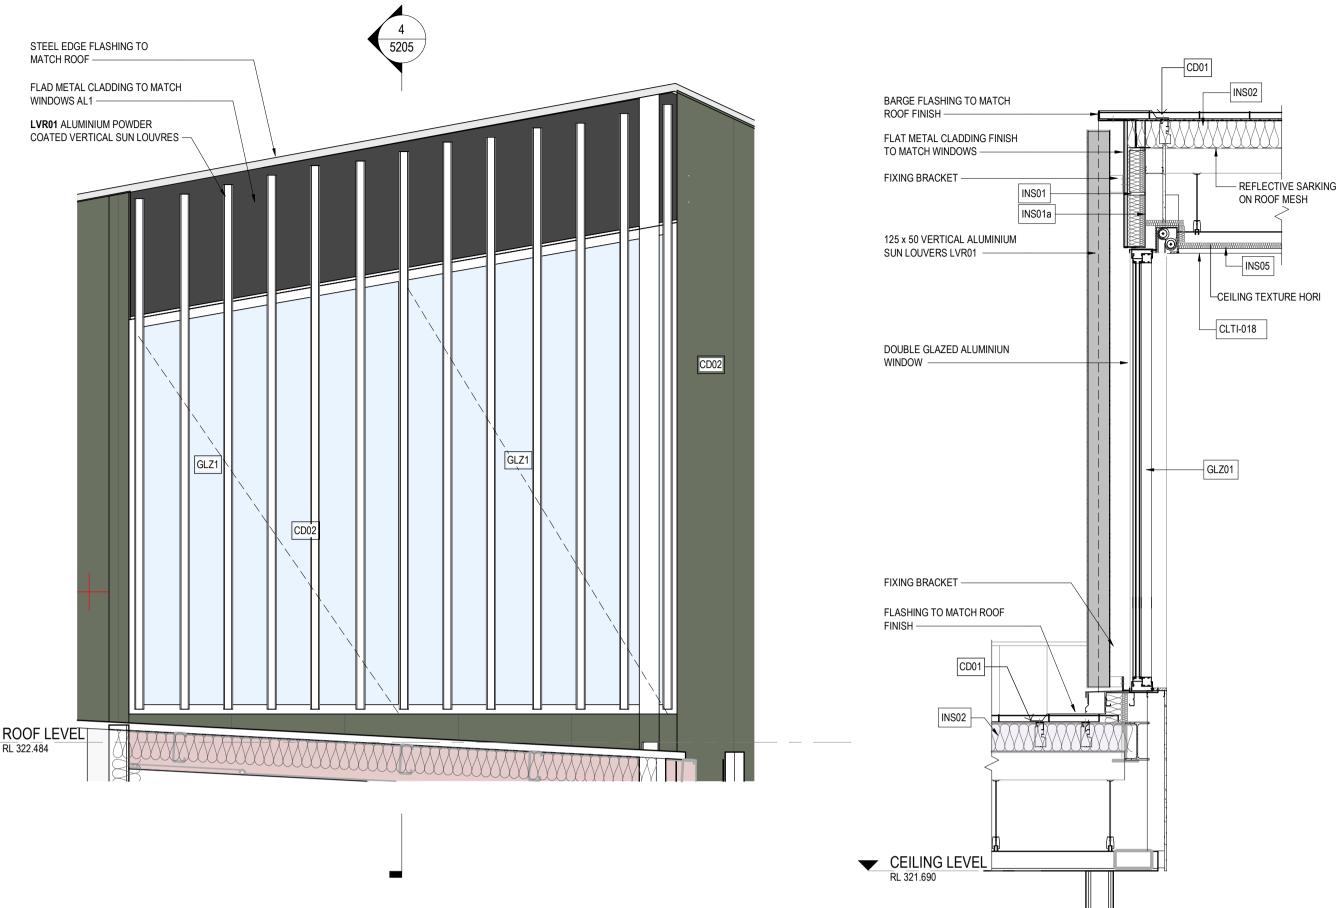

TEMORA HOSPITAL **REDEVELOPMENT TEMORA NSW 2666** 

DRAWING TITLE

**WALL SECTIONS WINDOWS -**SHEET 5

SCALE
1:20@A1
DRAWING NUMBER PROJECT NUMBER 130908 130908-HDR-AR-DWG-5205 3

PROJECT STATUS

**DESIGN DEVELOPMENT** 