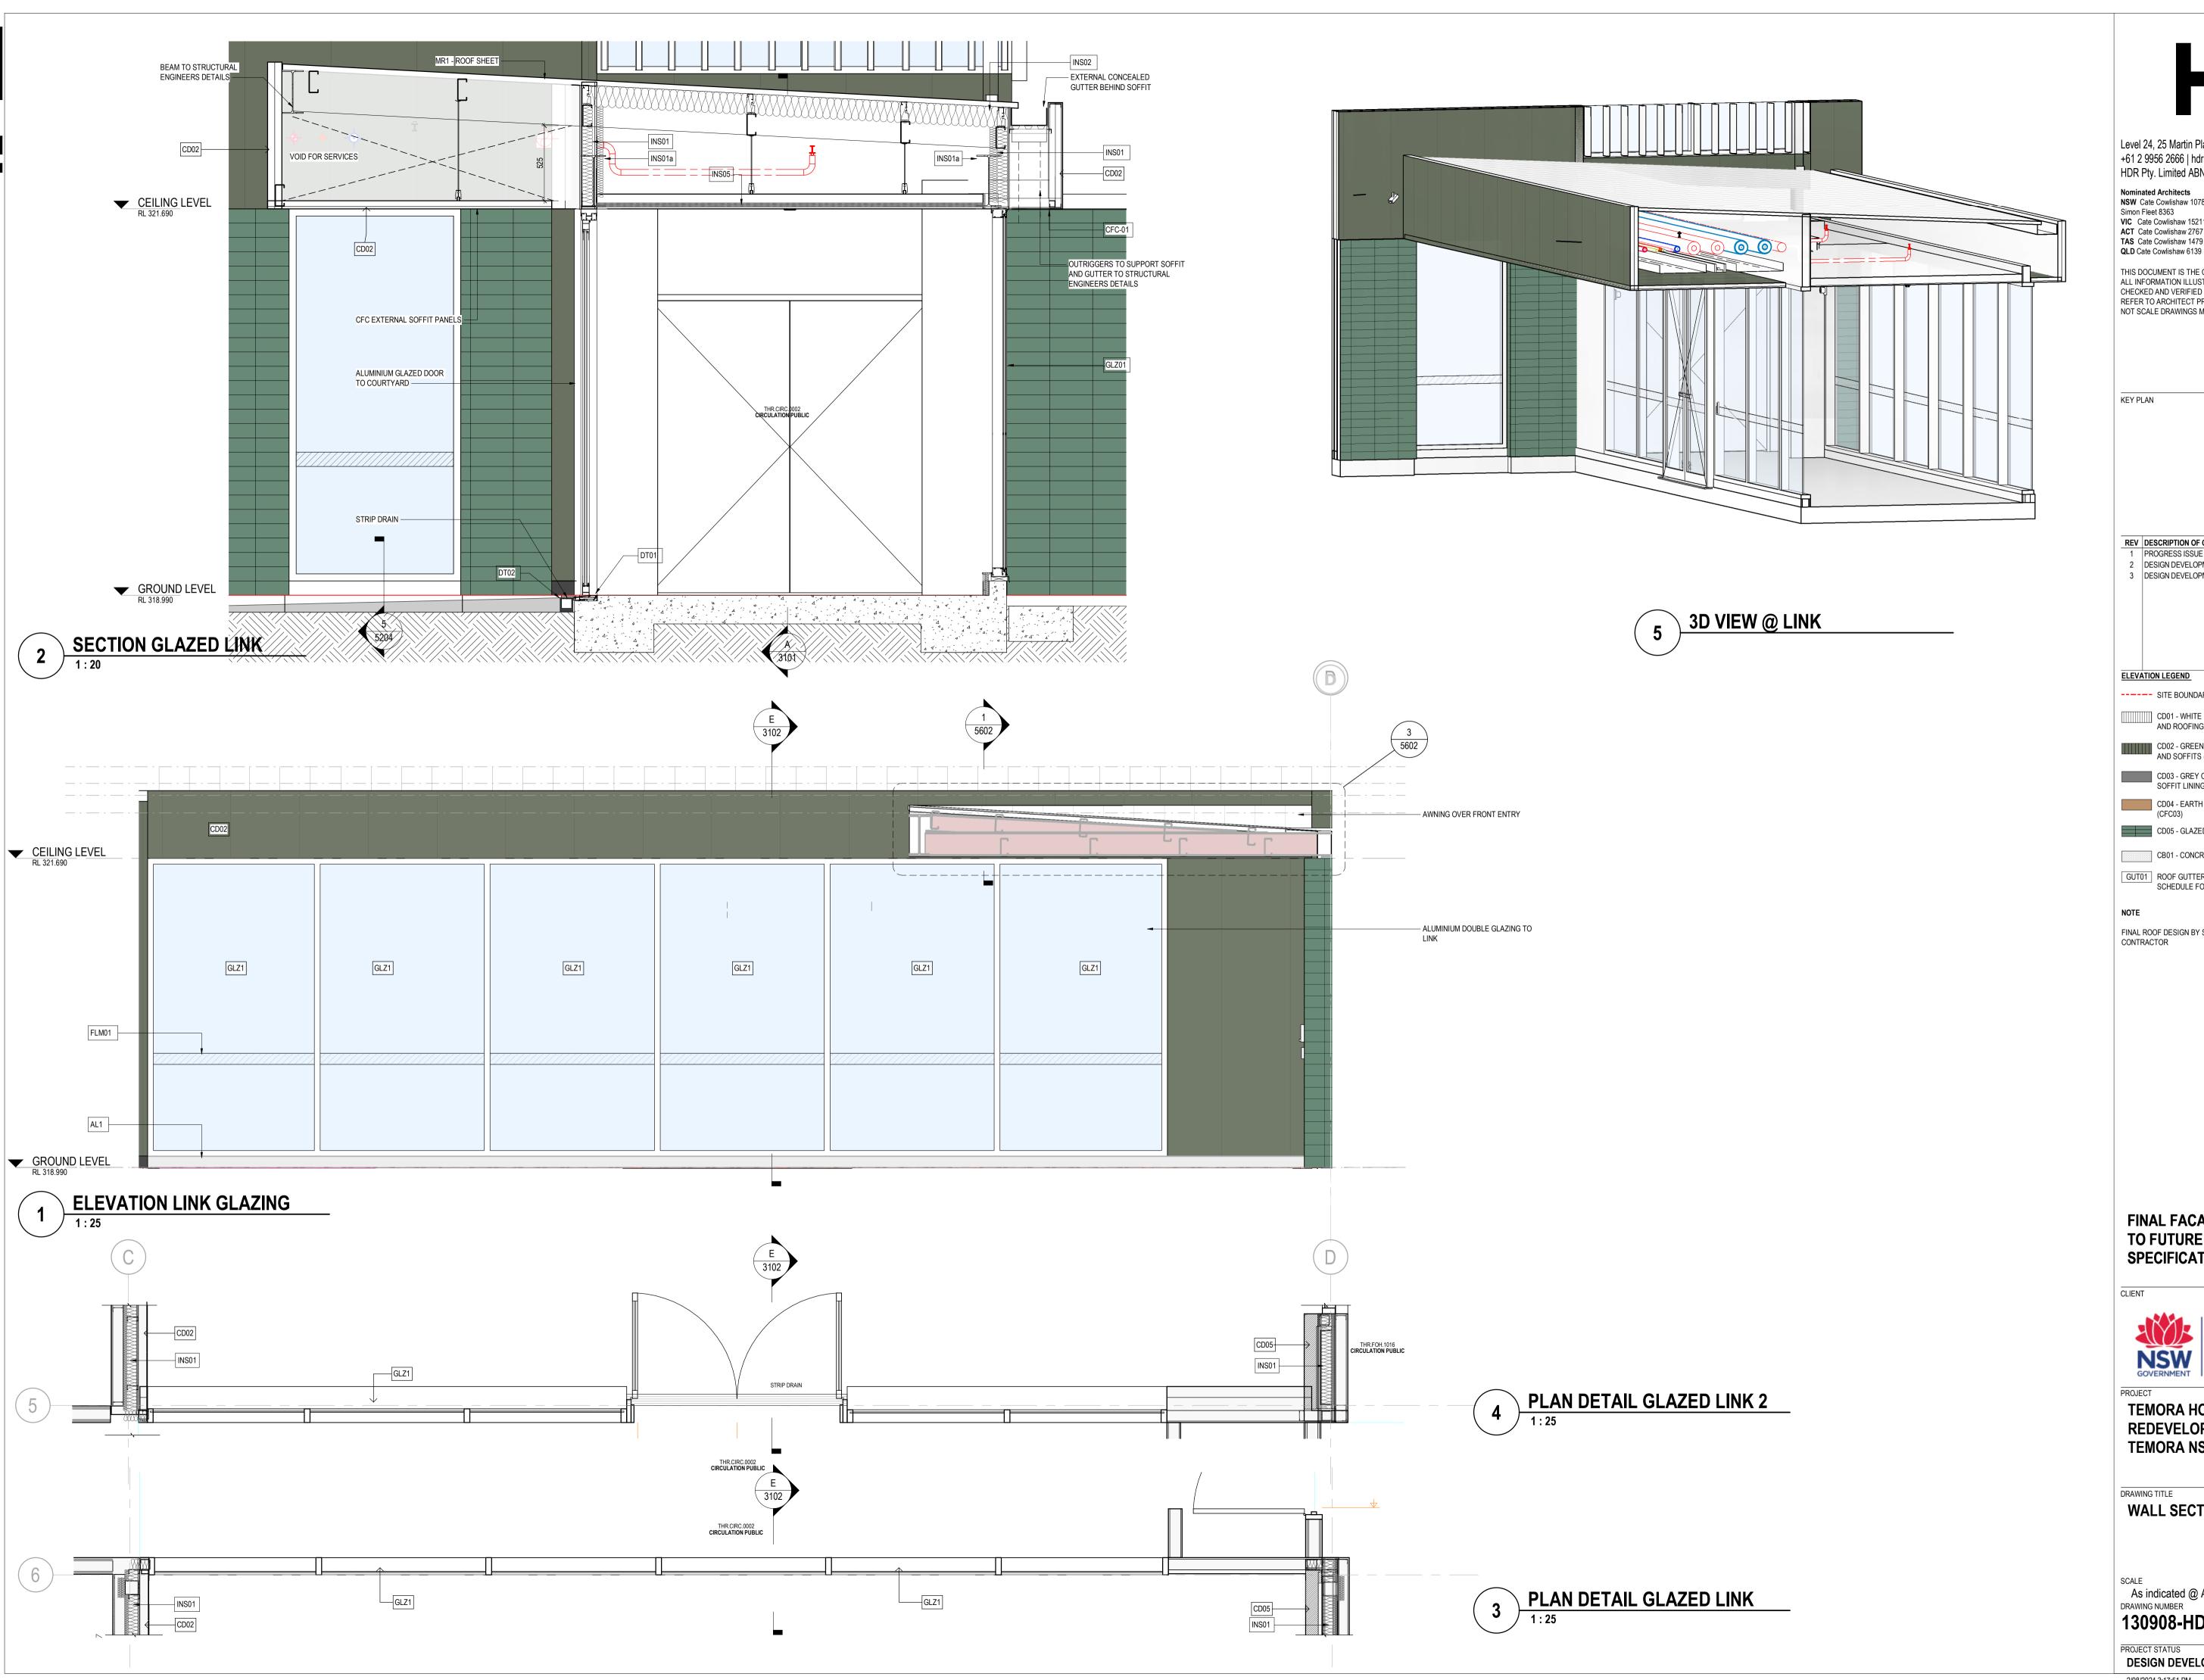

SCHEDULE FOR DETAILS

FINAL ROOF DESIGN BY SPECIALIST ROOF SAFETY CONTRACTOR

FINAL FACADE DESIGN SUBJECT TO FUTURE FACADE ENGINEER **SPECIFICATION** 

TEMORA HOSPITAL **REDEVELOPMENT TEMORA NSW 2666** 

WALL SECTIONS @ LINK - SHEET 3

As indicated @ A1

PROJECT NUMBER 130908 DRAWING NUMBER 130908-HDR-AR-DWG-5203 3

PROJECT STATUS DESIGN DEVELOPMENT

2/08/2024 3:17:51 PM

**PLAN DETAIL WINDOW SHROUD** 

**ELEVATION HIGH LEVEL WINDOW** 

PLAN DETAIL - HIGH LEVEL WINDOW