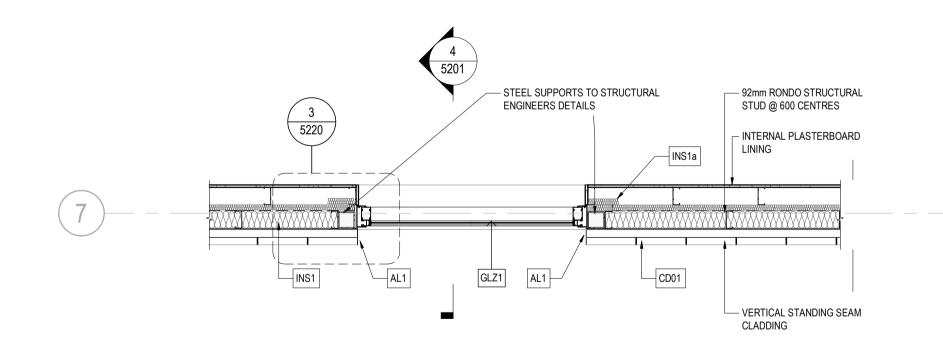

CD01 - WHITE METAL STANDING SEAM CLADDING

CD04 - EARTH COMPOSITE FIBRE CEMENT SOFFIT LINING (CFC03)

PROJECT NUMBER
130908
ISSUE

DESIGN DEVELOPMENT

2/08/2024 9:53:02 AM

HDR Pty. Limited ABN 76 158 075 220 trading as HDR Nominated Architects
NSW Cate Cowlishaw 10786, D. Joe Mihaljevic 8699, Mark Gazy 7289,

CD01 - WHITE METAL STANDING SEAM CLADDING AND ROOFING CD02 - GREEN COMPOSITE FIBRE CEMENT CLADDING AND SOFFITS (CFC01)

CD03 - GREY COMPOSITE FIBRE CEMENT CLADDING AND SOFFIT LINING (CFC02) CD04 - EARTH COMPOSITE FIBRE CEMENT SOFFIT LINING (CFC03)

CD05 - GLAZED BRICK

CB01 - CONCRETE BLOCK GUT01 ROOF GUTTER, REFER TO EXTERNAL FINISHES SCHEDULE FOR DETAILS

FINAL ROOF DESIGN BY SPECIALIST ROOF SAFETY CONTRACTOR

TEMORA HOSPITAL REDEVELOPMENT **TEMORA NSW 2666** 

WALL SECTION FC SHEETING - CD02

3D VIEW FC SHEETING - CD02

Level 24, 25 Martin Place, Sydney NSW, 2000, Australia +61 2 9956 2666 | hdrinc.com

HDR Pty. Limited ABN 76 158 075 220 trading as HDR

Nominated Architects
NSW Cate Cowlishaw 10786, D. Joe Mihaljevic 8699, Mark Gazy 7289, Simon Fleet 8363
VIC Cate Cowlishaw 15211
ACT Cate Cowlishaw 2767 TAS Cate Cowlishaw 1479 QLD Cate Cowlishaw 6139

TEMORA HOSPITAL **REDEVELOPMENT TEMORA NSW 2666** 

DRAWING TITLE

WALL SECTIONS CD02 - SHEET 2

PROJECT NUMBER 130908 As indicated @ A1 DRAWING NUMBER

130908-HDR-AR-DWG-5202 3

PROJECT STATUS

**DESIGN DEVELOPMENT** 