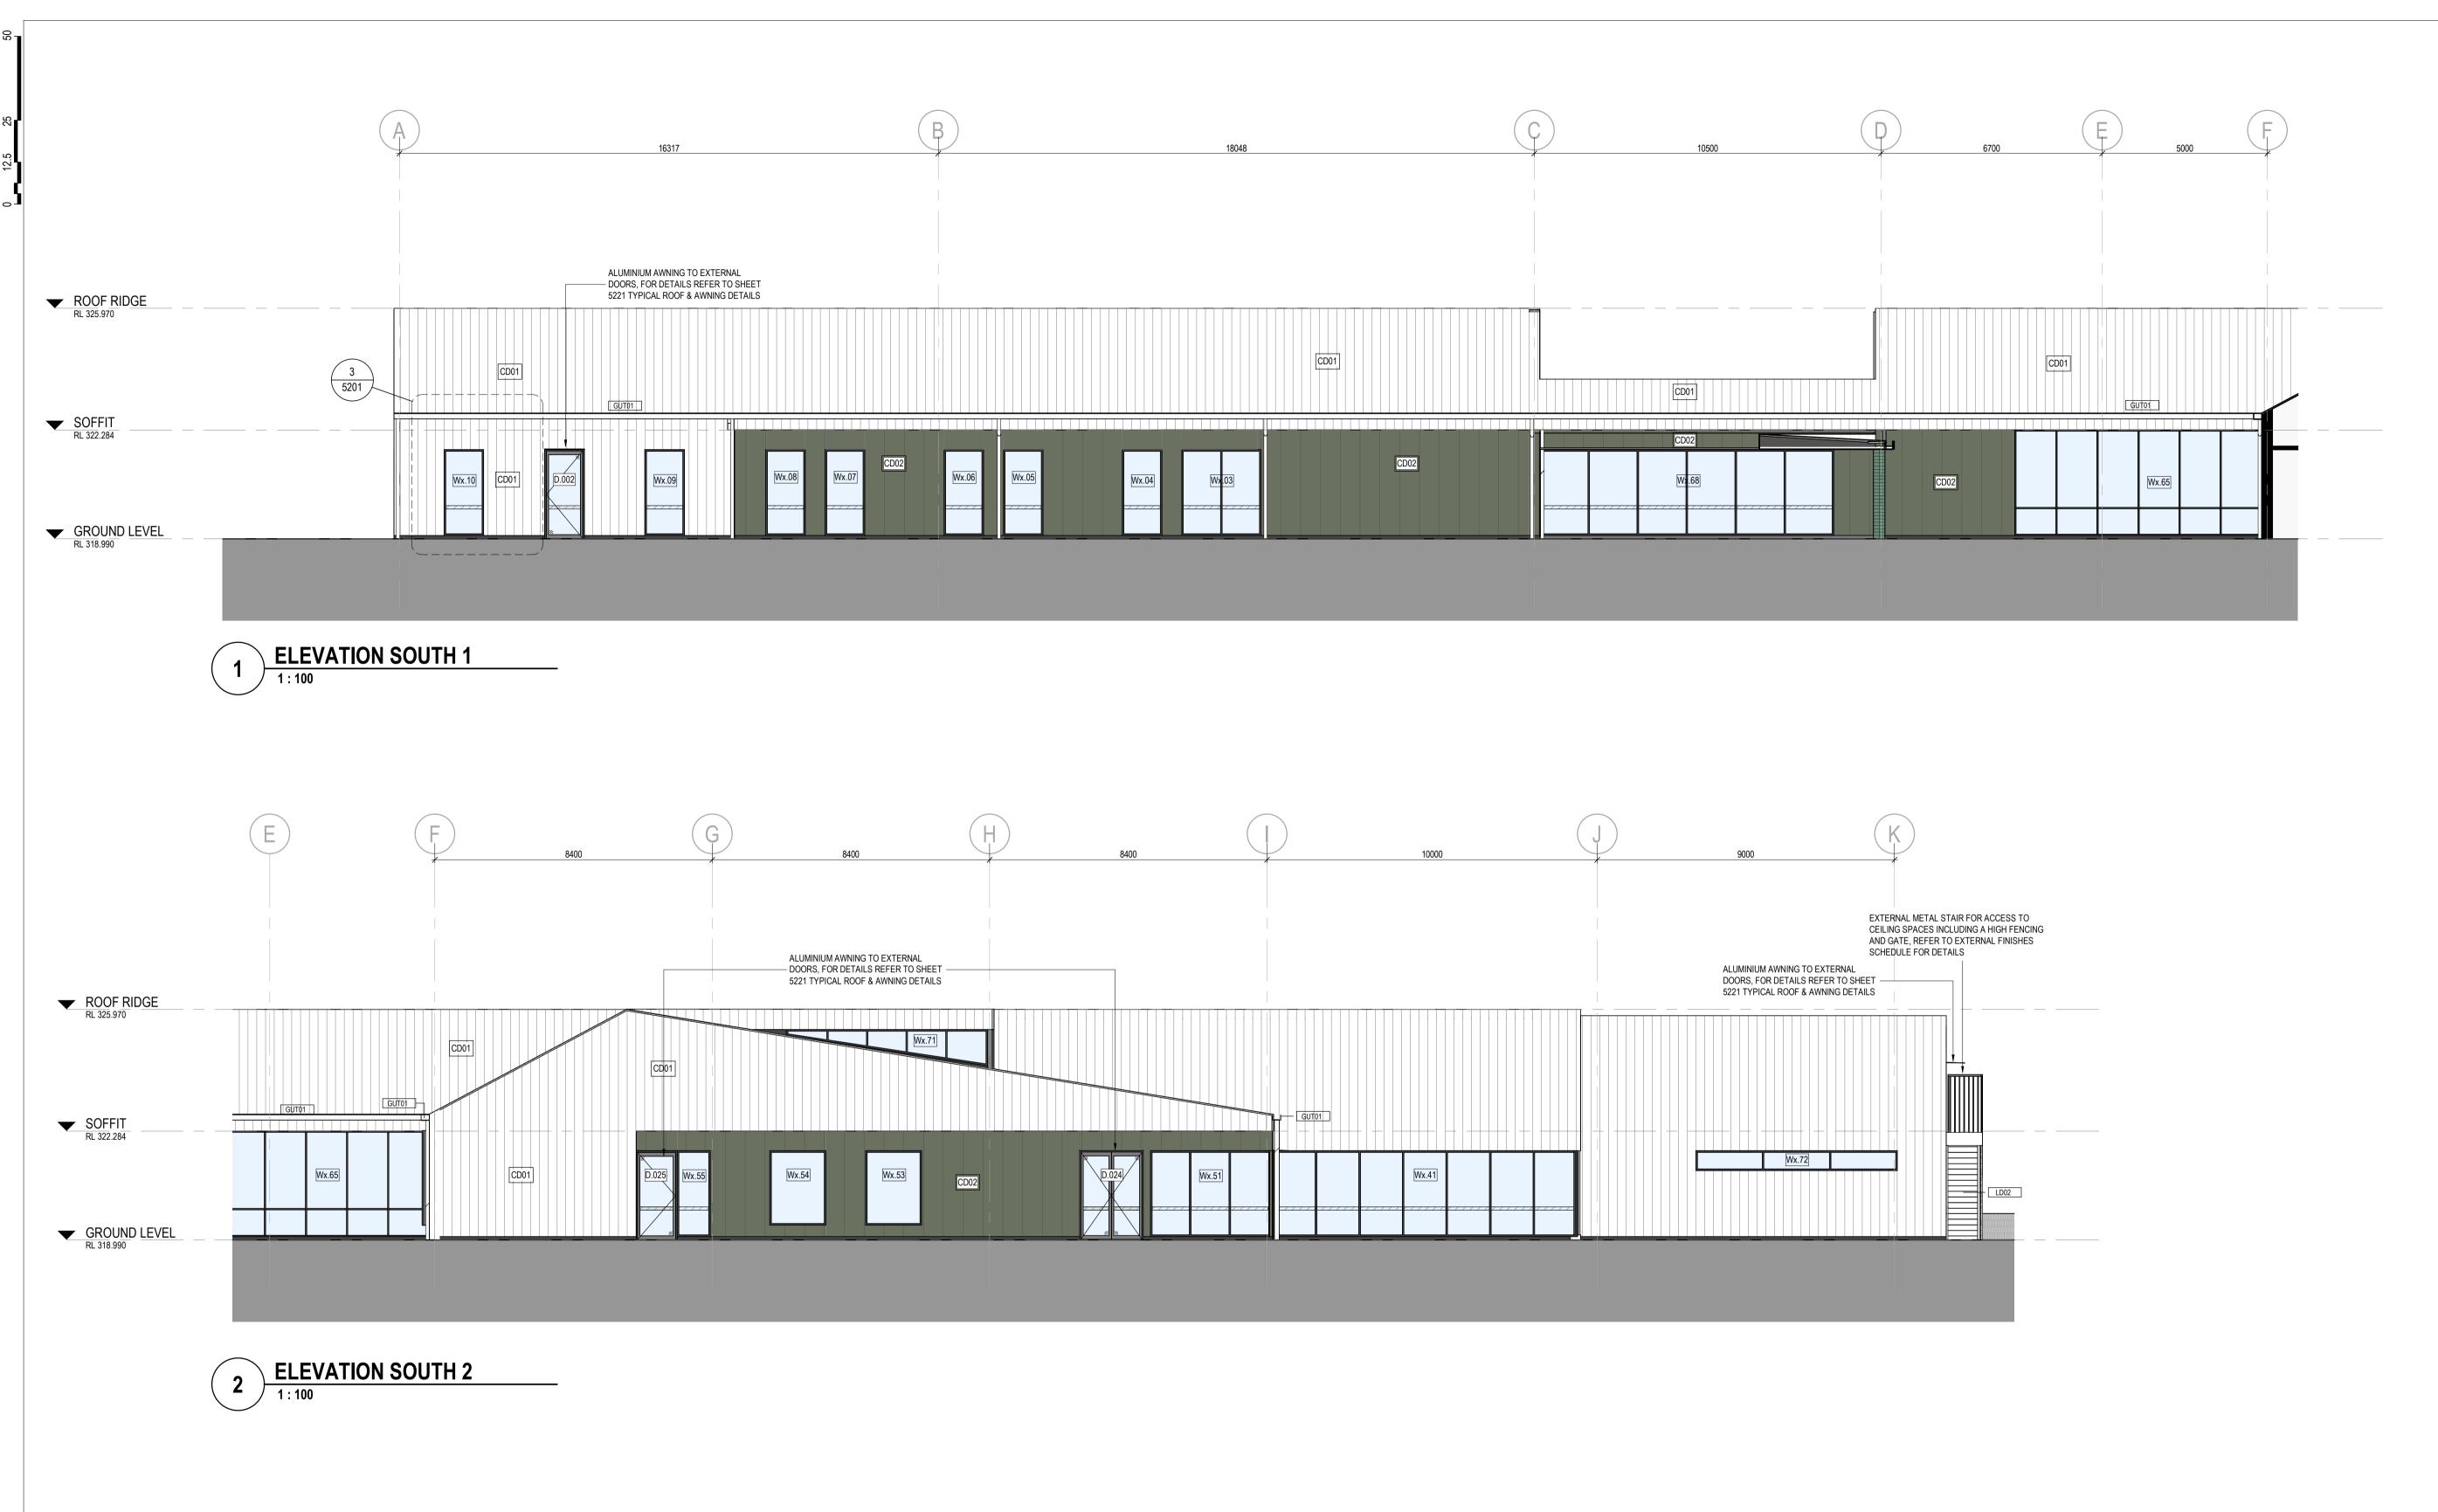

TEMORA HOSPITAL **REDEVELOPMENT TEMORA NSW 2666** 

DRAWING TITLE

**DETAIL ELEVATIONS - SOUTH** 

As indicated @ A1

DRAWING NUMBER

PROJECT NUMBER 130908

130908-HDR-AR-DWG-5102 4

PROJECT STATUS

### ELEVATION LEGEND

----- SITE BOUNDARY

CD01 - WHITE METAL STANDING SEAM CLADDING AND ROOFING

CD02 - GREEN COMPOSITE FIBRE CEMENT CLADDING AND SOFFITS (CFC01)

CD03 - GREY COMPOSITE FIBRE CEMENT CLADDING AND SOFFIT LINING (CFC02)

CD04 - EARTH COMPOSITE FIBRE CEMENT SOFFIT LINING (CFC03) CD05 - GLAZED BRICK

CB01 - CONCRETE BLOCK

GUT01 ROOF GUTTER, REFER TO EXTERNAL FINISHES SCHEDULE FOR DETAILS

NOTE

FINAL ROOF DESIGN BY SPECIALIST ROOF SAFETY CONTRACTOR

| REV               | DESCRIPTION OF CHANGE | DATE     | CHECKED | ISSUED |  |  |  |
|-------------------|-----------------------|----------|---------|--------|--|--|--|
| 1                 | PROGRESS ISSUE        | 03/05/24 | HDR     |        |  |  |  |
| 2                 | FOR INFORMATION       | 20/05/24 | HDR     |        |  |  |  |
| 3                 | DESIGN DEVELOPMENT    | 28/06/24 | HDR     |        |  |  |  |
| 4                 | DESIGN DEVELOPMENT    | 02/08/24 | HDR     |        |  |  |  |
|                   |                       |          |         |        |  |  |  |
|                   |                       |          |         |        |  |  |  |
|                   |                       |          |         |        |  |  |  |
|                   |                       |          |         |        |  |  |  |
|                   |                       |          |         |        |  |  |  |
|                   |                       |          |         |        |  |  |  |
|                   |                       |          |         |        |  |  |  |
| ELEVATION LEGEND  |                       |          |         |        |  |  |  |
| ELEVATION LEGENI) |                       |          |         |        |  |  |  |

## ELEVATION LEGEND

----- SITE BOUNDARY

CD01 - WHITE METAL STANDING SEAM CLADDING AND ROOFING

CD02 - GREEN COMPOSITE FIBRE CEMENT CLADDING AND SOFFITS (CFC01)

CD03 - GREY COMPOSITE FIBRE CEMENT CLADDING AND SOFFIT LINING (CFC02) CD04 - EARTH COMPOSITE FIBRE CEMENT SOFFIT LINING

(CFC03) CD05 - GLAZED BRICK

CB01 - CONCRETE BLOCK

GUT01 ROOF GUTTER, REFER TO EXTERNAL FINISHES SCHEDULE FOR DETAILS

NOTE

FINAL ROOF DESIGN BY SPECIALIST ROOF SAFETY CONTRACTOR

TEMORA HOSPITAL **REDEVELOPMENT TEMORA NSW 2666** 