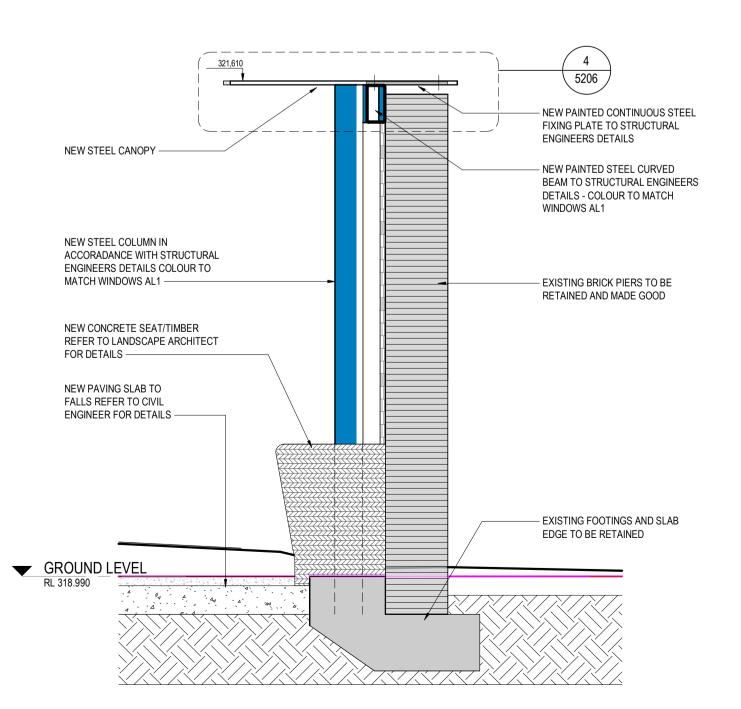

2/08/2024 9:54:23 AM

NEW BUILDING -NEW CANOPY -CIRCULAR SUPPORT PLATE TO STRUCTURAL ENGINEERS DETAILS -EDGES OF EXISTING BRICK WALLS TO BE RENDERED TO MATCH EXISTING -

**3D VIEW COURTYARD** 

ALL SETOUT DIMENSIONS AND CURVES ARE TO BE CHECKED ON SITE BASED ON THE EXISTING CURVED STONE WALLS AND LOCATIONS

**SECTION THRU EXISTING PIER** 

Level 24, 25 Martin Place, Sydney NSW, 2000, Australia +61 2 9956 2666 | hdrinc.com HDR Pty. Limited ABN 76 158 075 220 trading as HDR

Nominated Architects NSW Cate Cowlishaw 10786, D. Joe Mihaljevic 8699, Mark Gazy 7289, Simon Fleet 8363 VIC Cate Cowlishaw 15211 ACT Cate Cowlishaw 2767 TAS Cate Cowlishaw 1479

**WALL SECTIONS COURTYARD -**SHEET 6

PROJECT NUMBER

130908

1:500 @ A1 DRAWING NUMBER 130908-HDR-AR-DWG-5206 2

PROJECT STATUS

DESIGN DEVELOPMENT 2/08/2024 1:51:04 PM