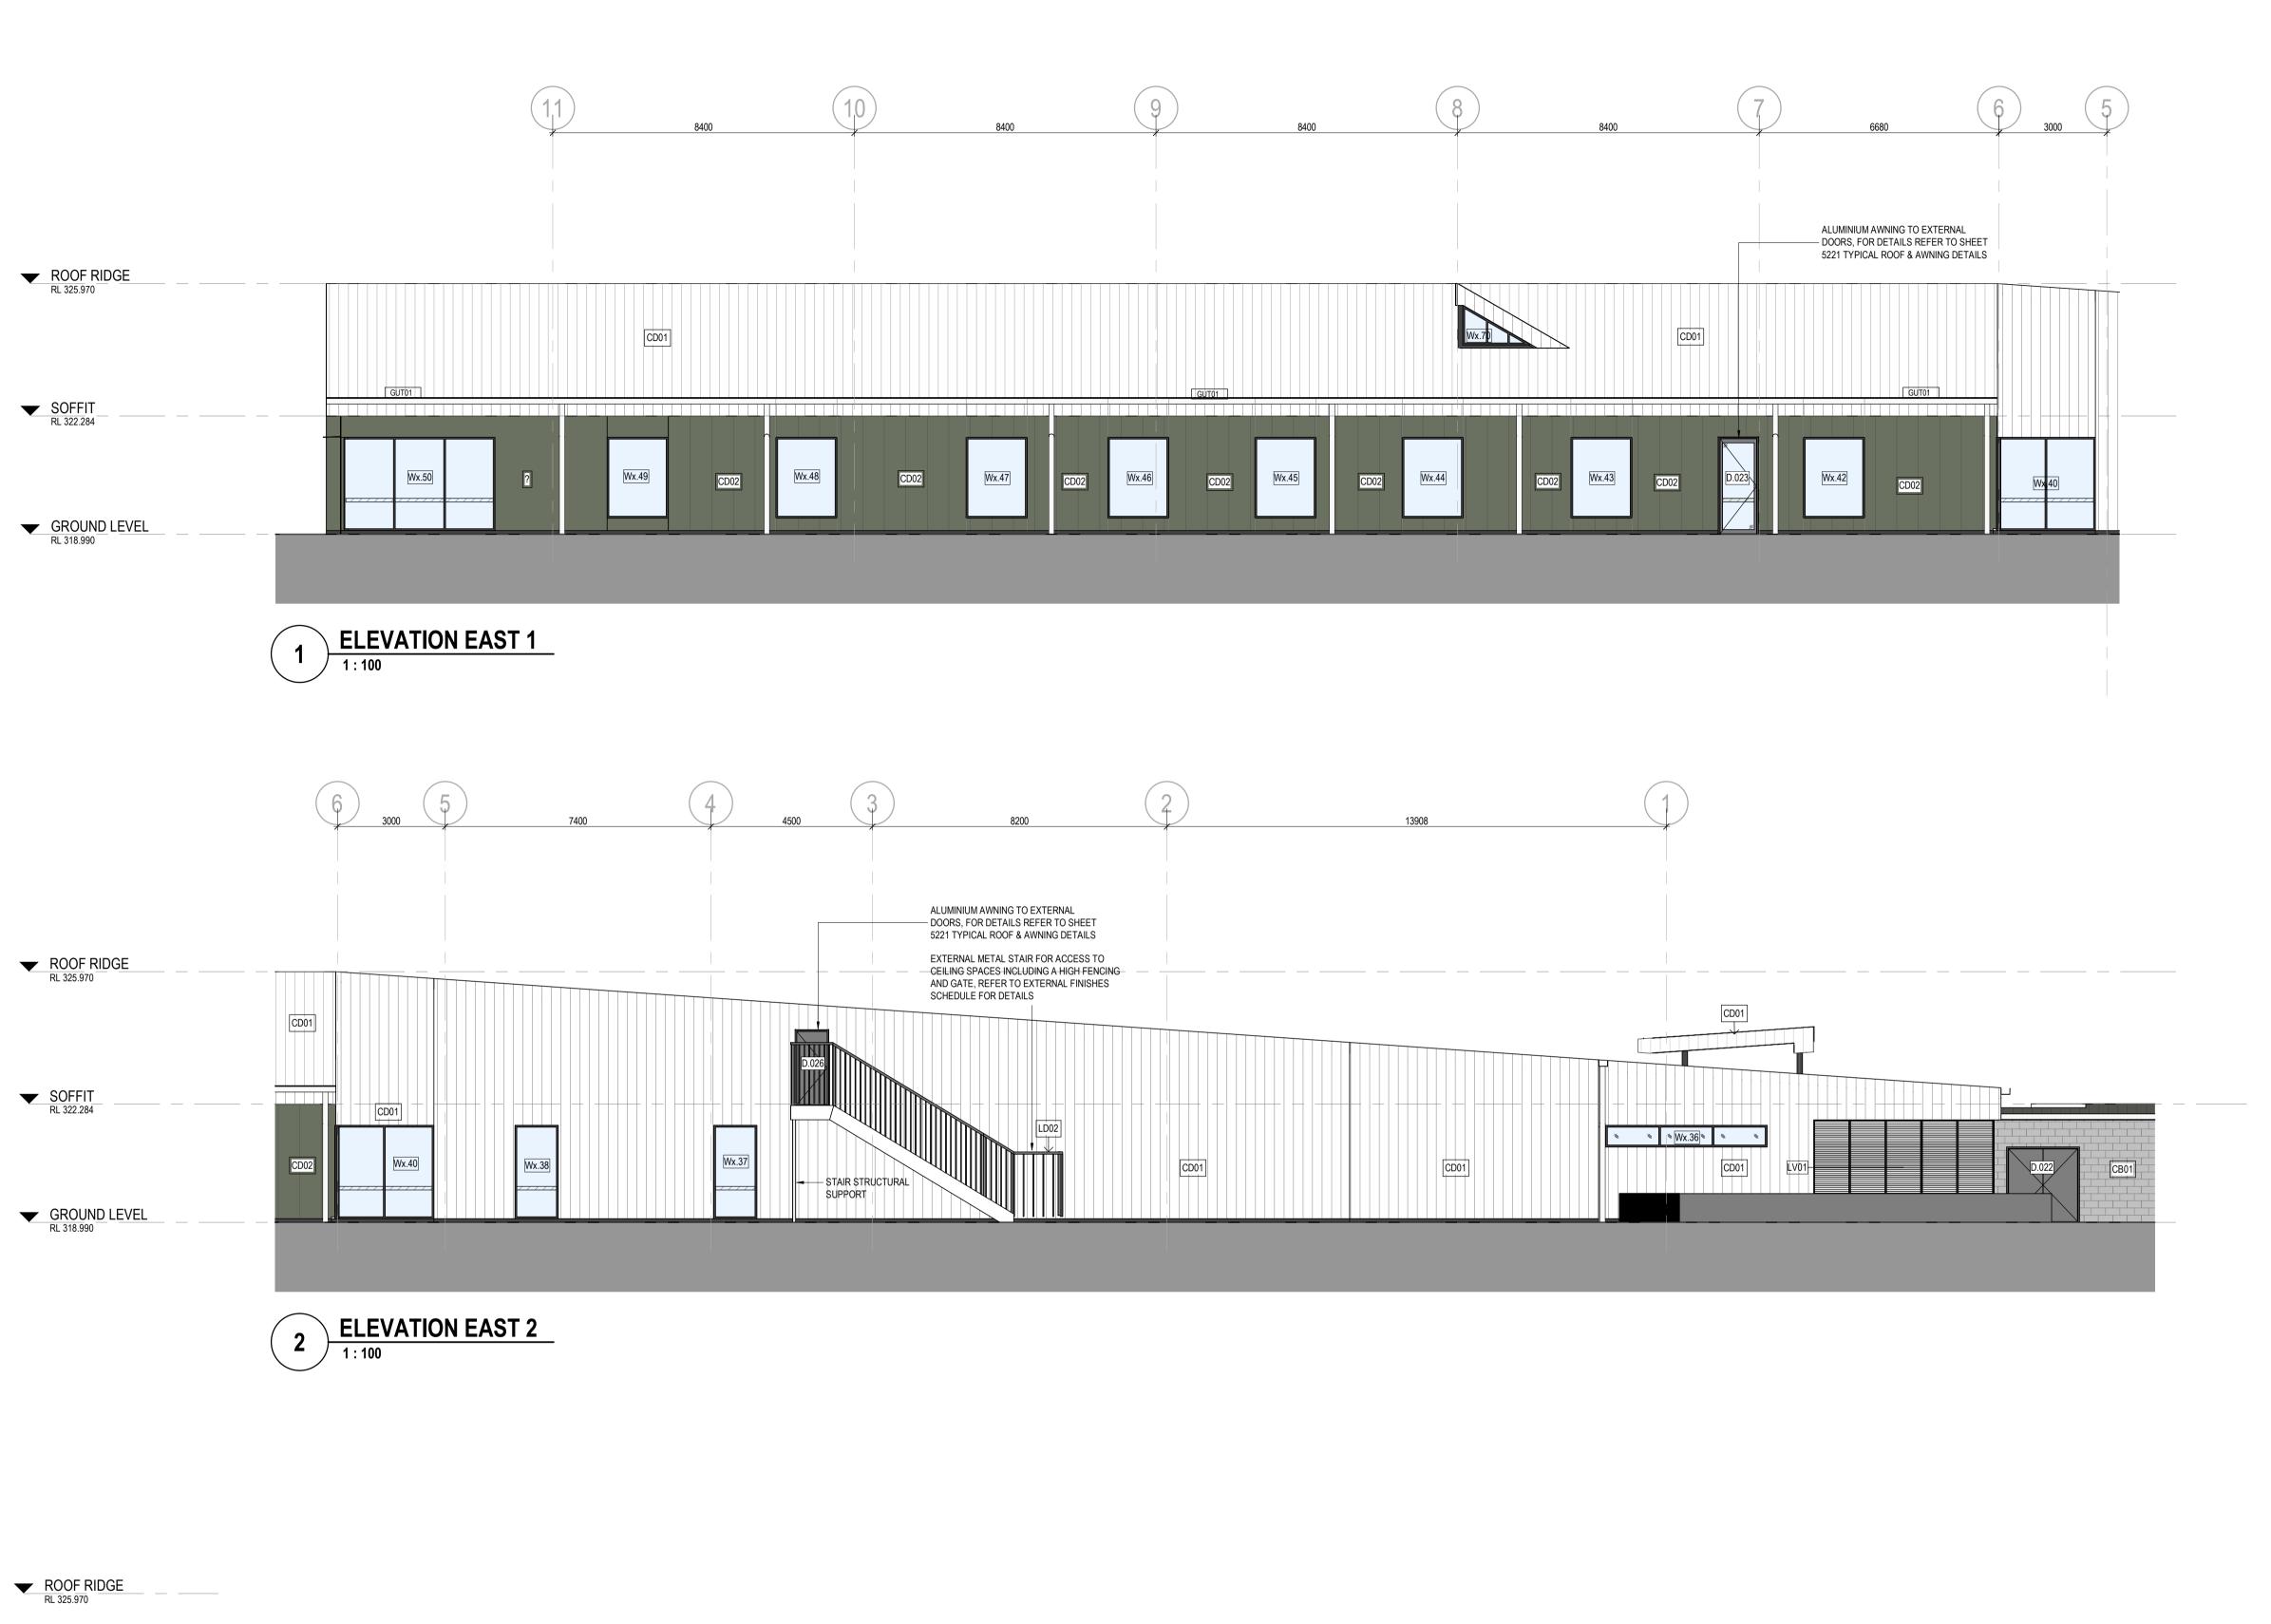

## ELEVATION LEGEND

----- SITE BOUNDARY

CD01 - WHITE METAL STANDING SEAM CLADDING AND ROOFING

CD02 - GREEN COMPOSITE FIBRE CEMENT CLADDING AND SOFFITS (CFC01)

CD03 - GREY COMPOSITE FIBRE CEMENT CLADDING AND SOFFIT LINING (CFC02) CD04 - EARTH COMPOSITE FIBRE CEMENT SOFFIT LINING

(CFC03) CD05 - GLAZED BRICK

CB01 - CONCRETE BLOCK

GUT01 ROOF GUTTER, REFER TO EXTERNAL FINISHES SCHEDULE FOR DETAILS

NOTE

FINAL ROOF DESIGN BY SPECIALIST ROOF SAFETY CONTRACTOR

TEMORA HOSPITAL **REDEVELOPMENT TEMORA NSW 2666** 

DRAWING TITLE

**DETAIL ELEVATIONS - EAST** 

SCALE
As indicated @ A1

DRAWING NUMBER

PROJECT NUMBER
130908
ISSUE 130908-HDR-AR-DWG-5104 4

PROJECT STATUS

2/08/2024 3:17:30 PM

**DESIGN DEVELOPMENT** 