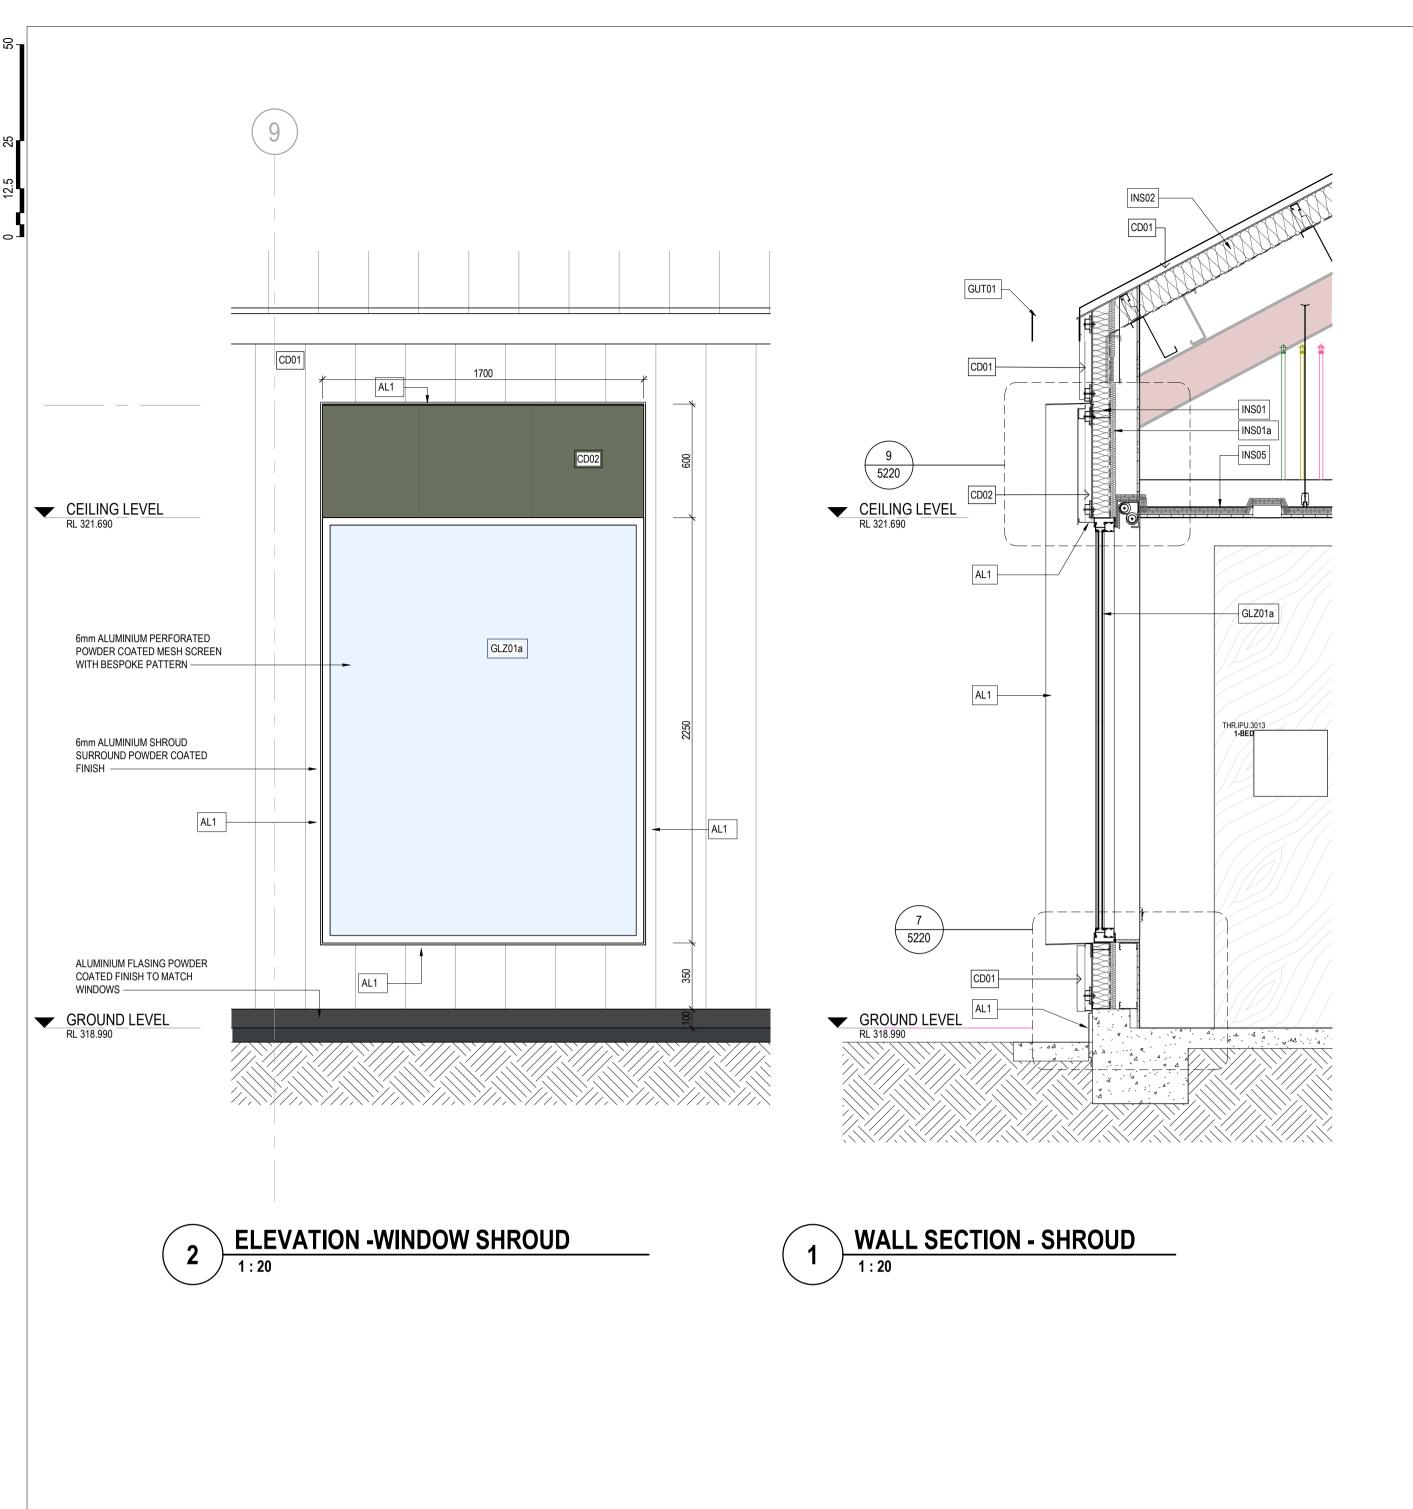

TEMORA HOSPITAL **REDEVELOPMENT TEMORA NSW 2666** 

DRAWING TITLE

**WALL SECTIONS WINDOWS -**SHEET 5

SCALE
1:20@A1
DRAWING NUMBER PROJECT NUMBER 130908 130908-HDR-AR-DWG-5205 3

PROJECT STATUS

**DESIGN DEVELOPMENT** 