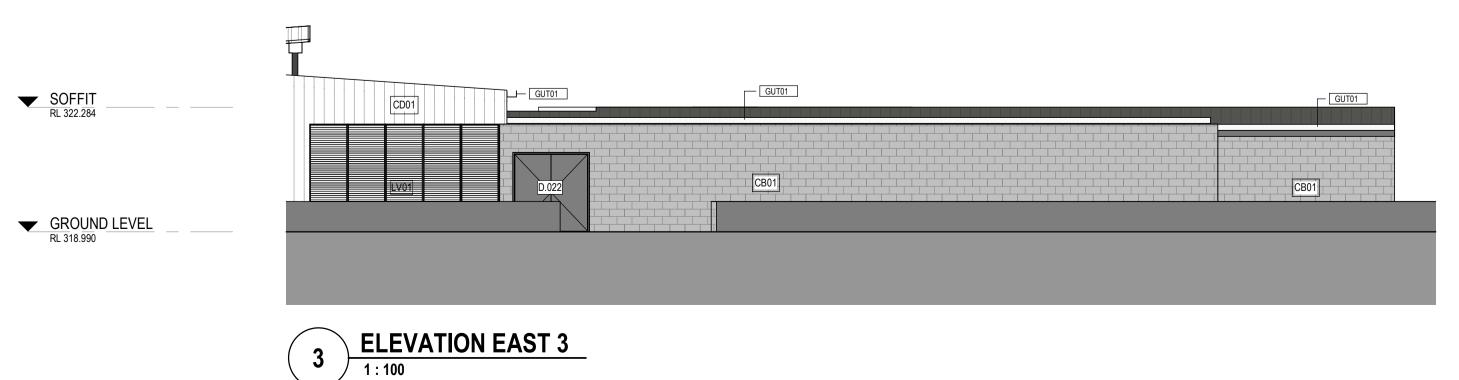

## ELEVATION LEGEND

----- SITE BOUNDARY

CD01 - WHITE METAL STANDING SEAM CLADDING AND ROOFING

CD02 - GREEN COMPOSITE FIBRE CEMENT CLADDING AND SOFFITS (CFC01)

CD03 - GREY COMPOSITE FIBRE CEMENT CLADDING AND SOFFIT LINING (CFC02) CD04 - EARTH COMPOSITE FIBRE CEMENT SOFFIT LINING

(CFC03) CD05 - GLAZED BRICK

CB01 - CONCRETE BLOCK

GUT01 ROOF GUTTER, REFER TO EXTERNAL FINISHES SCHEDULE FOR DETAILS

NOTE

FINAL ROOF DESIGN BY SPECIALIST ROOF SAFETY CONTRACTOR

TEMORA HOSPITAL **REDEVELOPMENT TEMORA NSW 2666** 

DRAWING TITLE

**DETAIL ELEVATIONS - EAST** 

SCALE
As indicated @ A1

DRAWING NUMBER

PROJECT NUMBER
130908
ISSUE 130908-HDR-AR-DWG-5104 4

PROJECT STATUS

2/08/2024 3:17:30 PM

**DESIGN DEVELOPMENT** 