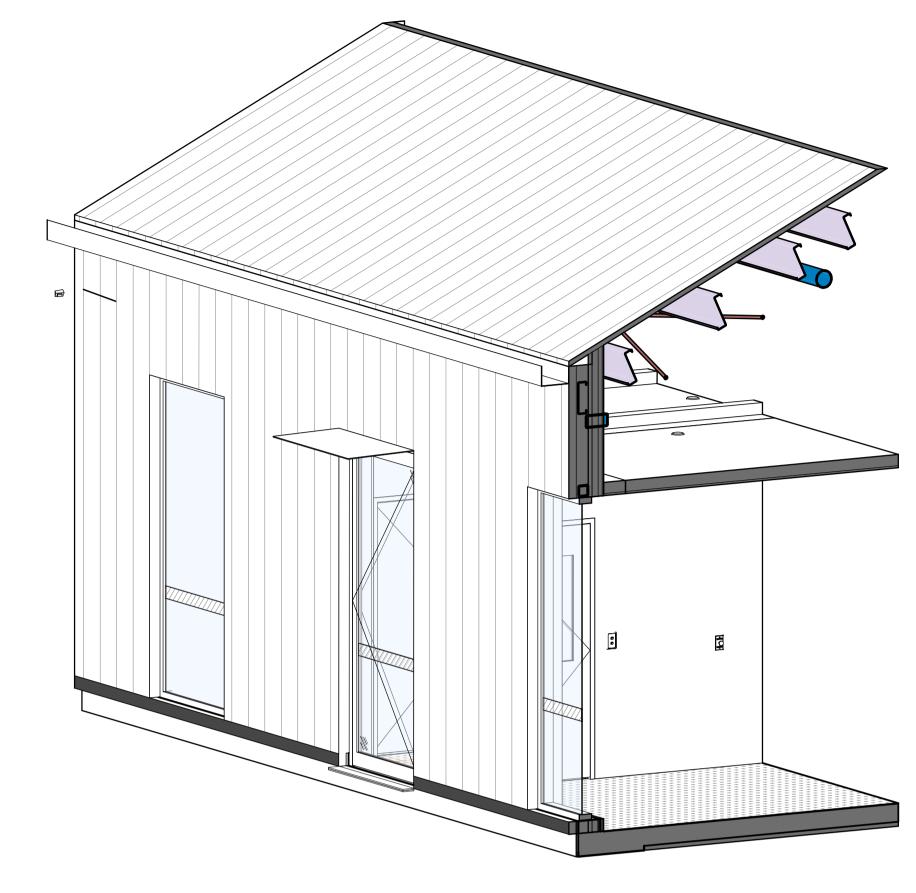

3 ELEVATION METAL CLADDING - CD01

WALL SECTION - WINDOW METAL CLADDING - CD01

3D VIEW CD01

PLAN DETAIL WINDOW METAL CLADDING - CD01

CD01 - WHITE METAL STANDING SEAM CLADDING AND ROOFING CD02 - GREEN COMPOSITE FIBRE CEMENT CLADDING AND SOFFITS (CFC01) CD03 - GREY COMPOSITE FIBRE CEMENT CLADDING AND SOFFIT LINING (CFC02) CD04 - EARTH COMPOSITE FIBRE CEMENT SOFFIT LINING (CFC03) CD05 - GLAZED BRICK CB01 - CONCRETE BLOCK GUT01 ROOF GUTTER, REFER TO EXTERNAL FINISHES SCHEDULE FOR DETAILS FINAL ROOF DESIGN BY SPECIALIST ROOF SAFETY

2/08/2024 9:54:23 AM

NEW BUILDING -NEW CANOPY -CIRCULAR SUPPORT PLATE TO STRUCTURAL ENGINEERS DETAILS -EDGES OF EXISTING BRICK WALLS TO BE RENDERED TO MATCH EXISTING -

**3D VIEW COURTYARD** 

ALL SETOUT DIMENSIONS AND CURVES ARE TO BE CHECKED ON SITE BASED ON THE EXISTING CURVED STONE WALLS AND LOCATIONS