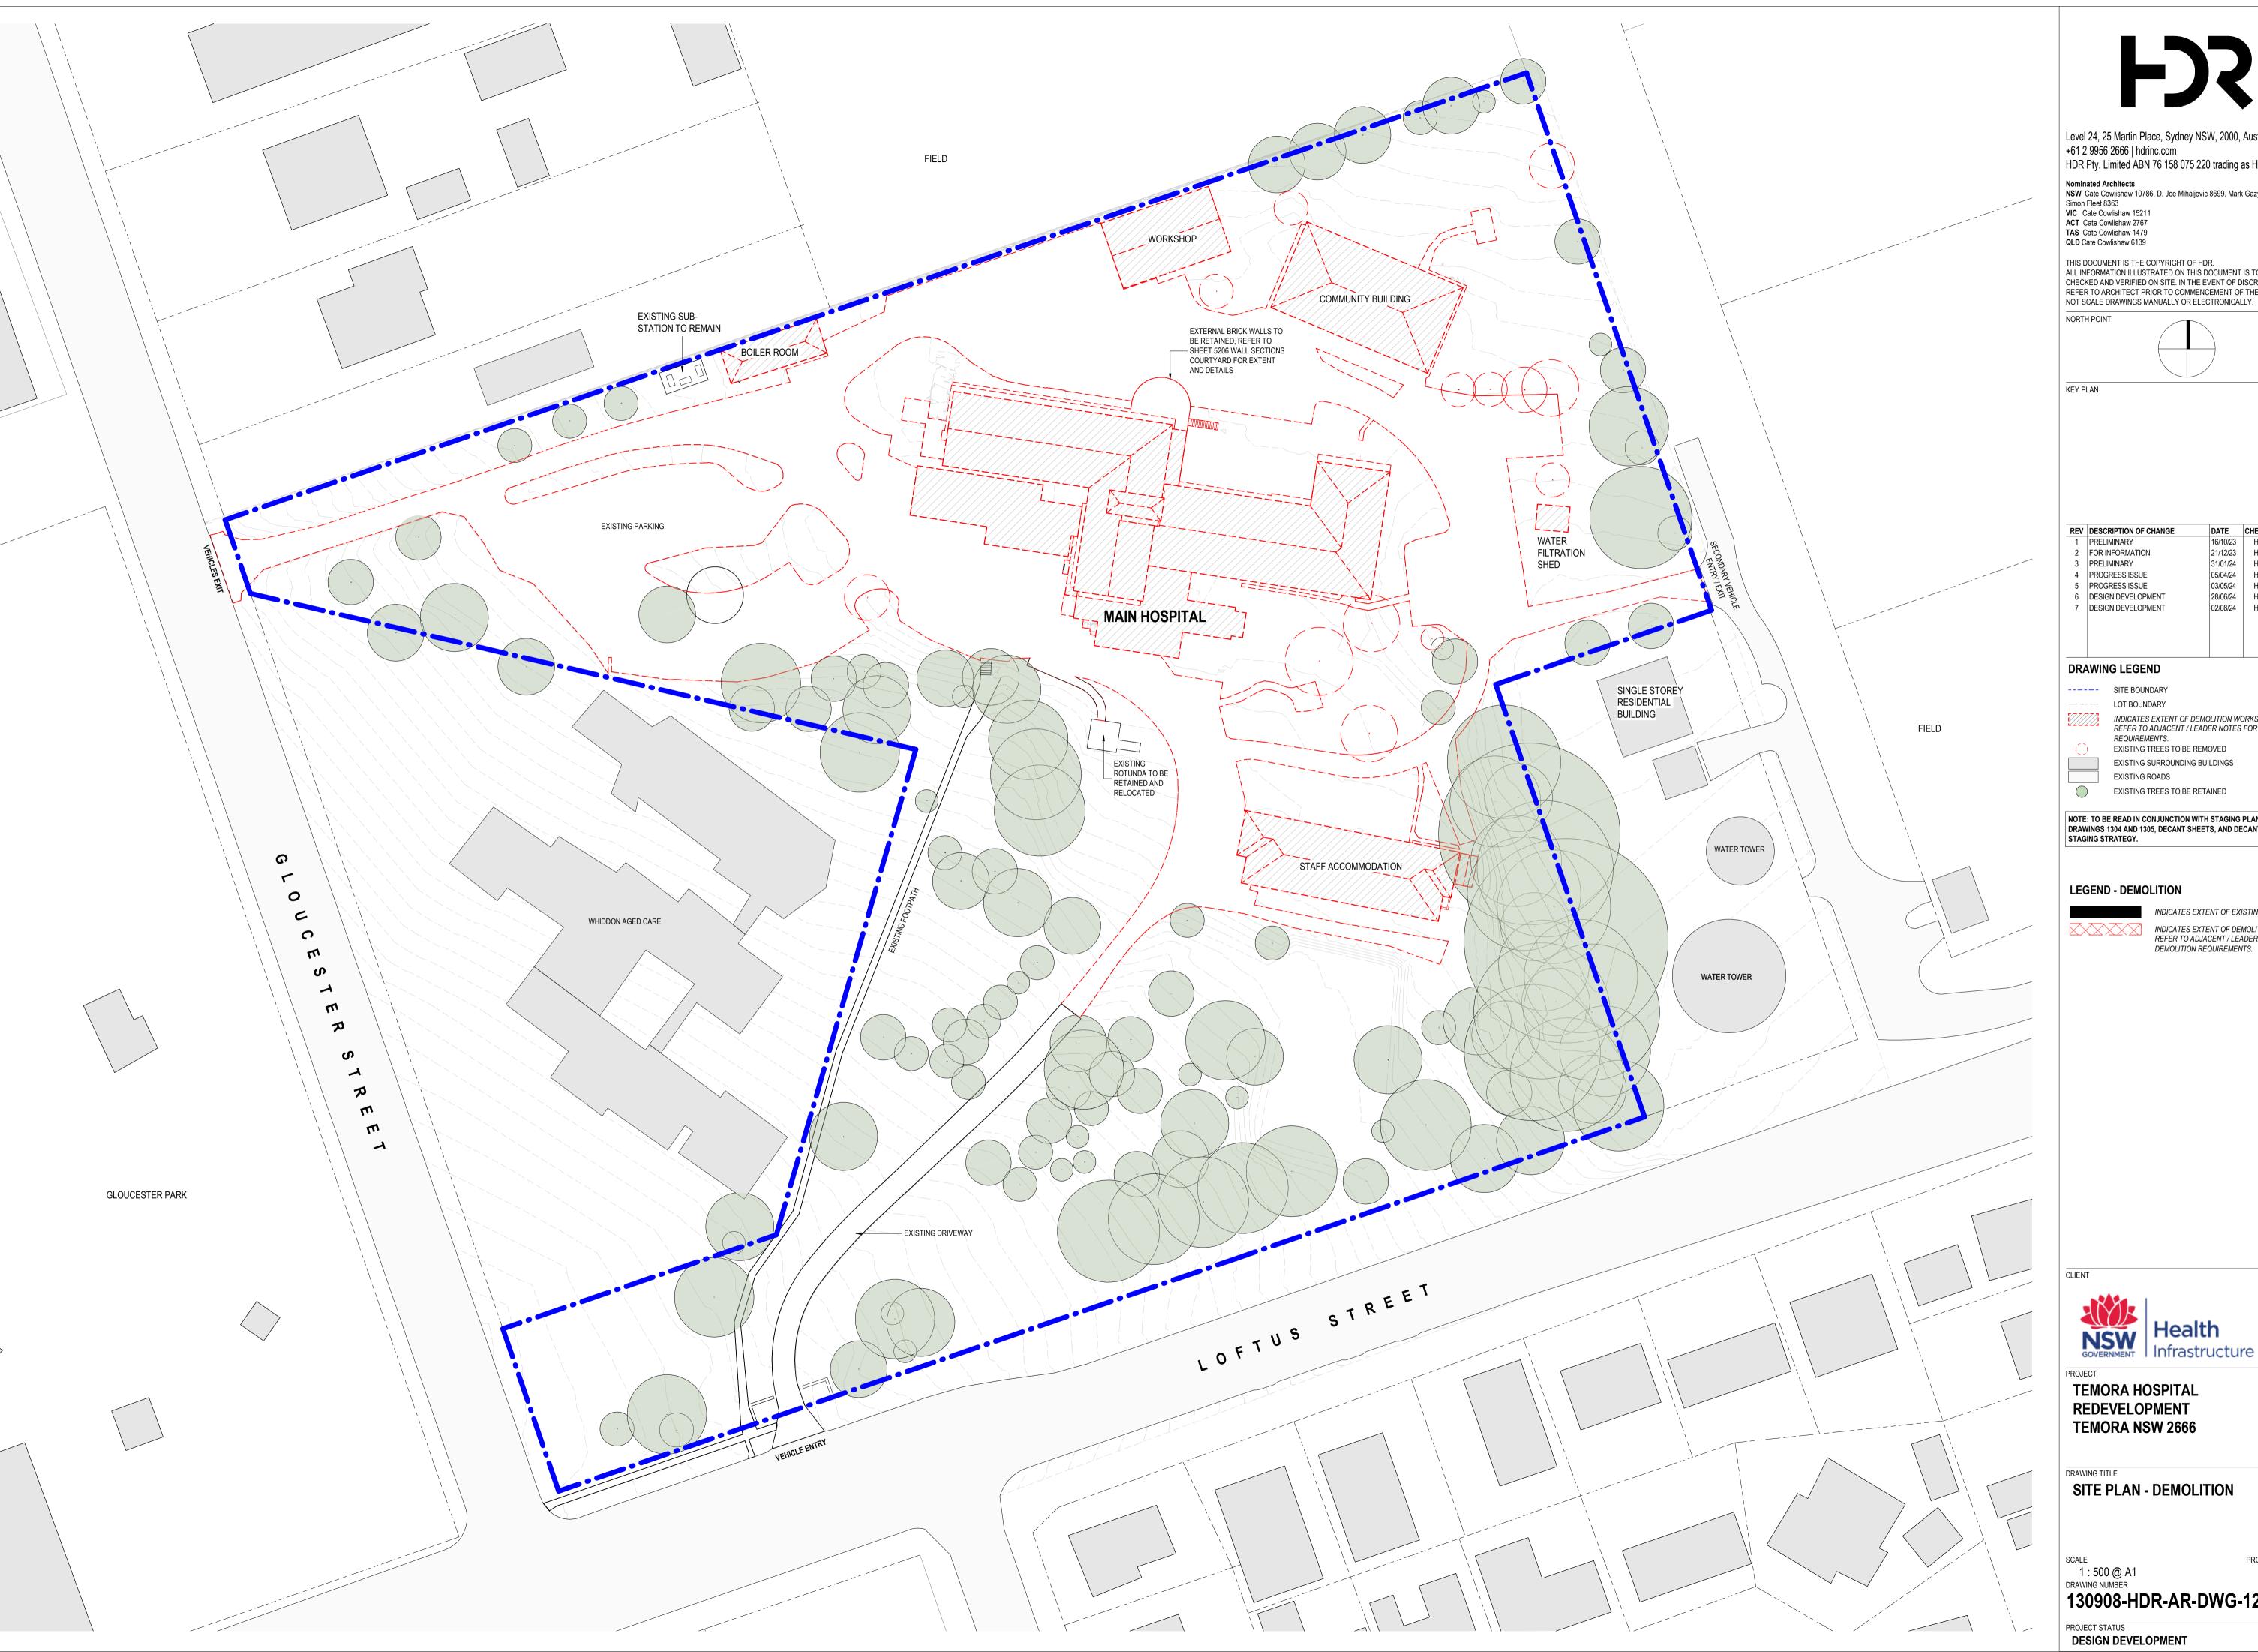

— — LOT BOUNDARY

INDICATES EXTENT OF DEMOLITION WORKS.
REFER TO ADJACENT / LEADER NOTES FOR DEMOLITION REQUIREMENTS.

NOTE: TO BE READ IN CONJUNCTION WITH STAGING PLAN DRAWINGS 1304 AND 1305, DECANT SHEETS, AND DECANT

# LEGEND - DEMOLITION

INDICATES EXTENT OF EXISTING WALL. INDICATES EXTENT OF DEMOLITION WORKS. REFER TO ADJACENT / LEADER NOTES FOR DEMOLITION REQUIREMENTS.

Infrastructure

TEMORA HOSPITAL

REDEVELOPMENT **TEMORA NSW 2666** 

SITE PLAN - DEMOLITION

PROJECT NUMBER 130908 130908-HDR-AR-DWG-1201 7

DESIGN DEVELOPMENT 1/08/2024 5:04:14 PM

HDR Pty. Limited ABN 76 158 075 220 trading as HDR

Nominated Architects
NSW Cate Cowlishaw 10786, D. Joe Mihaljevic 8699, Mark Gazy 7289, Simon Fleet 8363
VIC Cate Cowlishaw 15211
ACT Cate Cowlishaw 2767
TAS Cate Cowlishaw 1479
QLD Cate Cowlishaw 6139