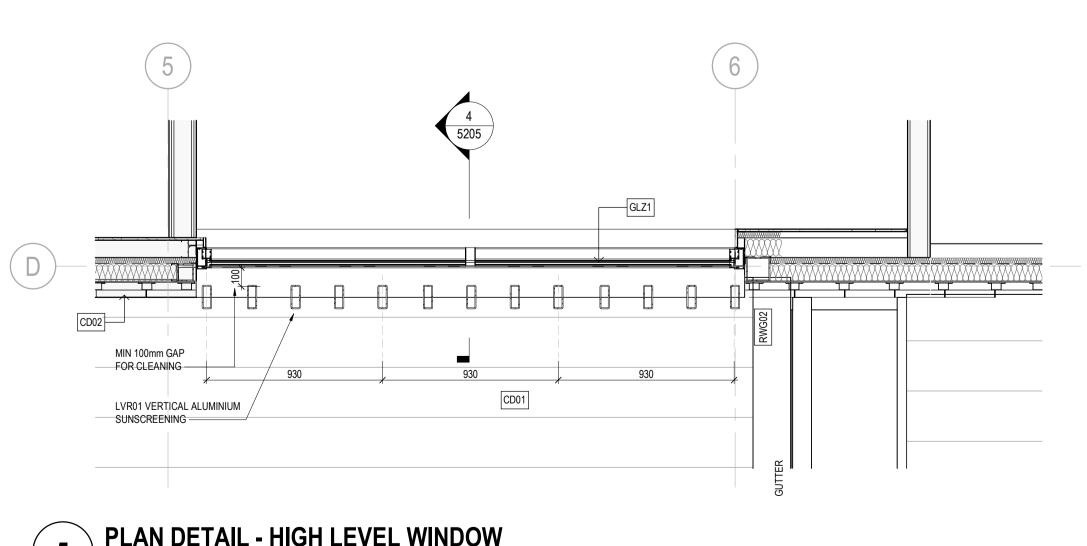

As indicated @ A1

PROJECT NUMBER 130908 DRAWING NUMBER 130908-HDR-AR-DWG-5203 3

PROJECT STATUS DESIGN DEVELOPMENT

2/08/2024 3:17:51 PM

**PLAN DETAIL WINDOW SHROUD** 

**ELEVATION HIGH LEVEL WINDOW** 

PLAN DETAIL - HIGH LEVEL WINDOW

KEY PLAN

4 SECTION - HIGH LEVEL WINDOW
1:20

03/05/24 HDR 28/06/24 HDR 2 DESIGN DEVELOPMENT 3 DESIGN DEVELOPMENT 02/08/24 HDR

FINAL FACADE DESIGN SUBJECT TO FUTURE FACADE ENGINEER **SPECIFICATION** 

Health Infrastructure

TEMORA HOSPITAL **REDEVELOPMENT TEMORA NSW 2666** 

DRAWING TITLE

**WALL SECTIONS WINDOWS -**SHEET 5

SCALE
1:20@A1
DRAWING NUMBER PROJECT NUMBER 130908 130908-HDR-AR-DWG-5205 3

PROJECT STATUS

**DESIGN DEVELOPMENT** 