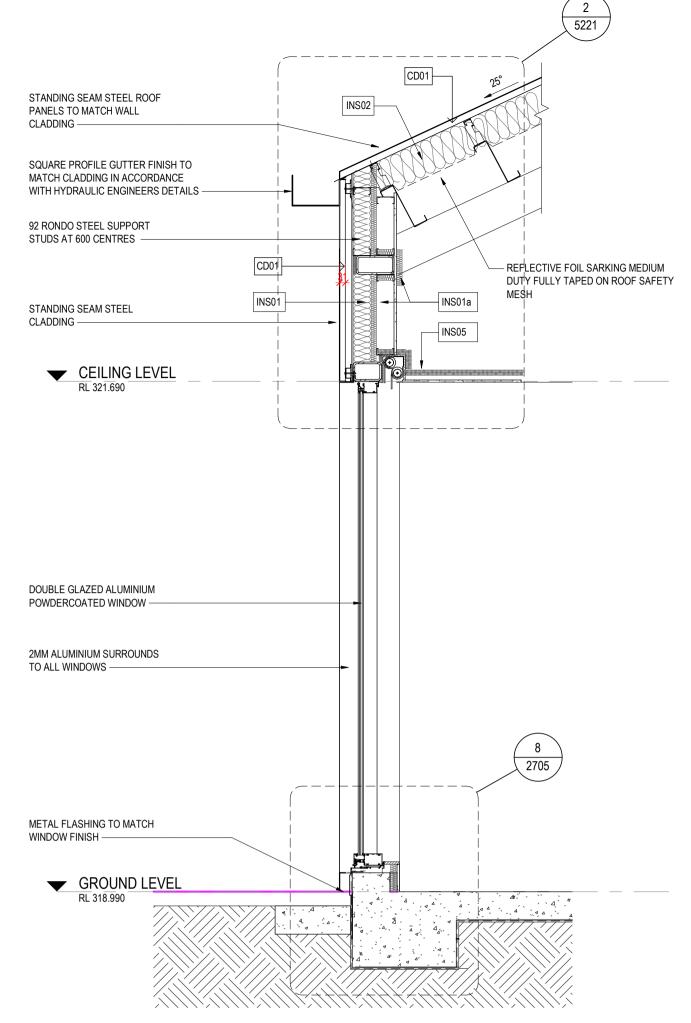

CD01 - WHITE METAL STANDING SEAM CLADDING

CD04 - EARTH COMPOSITE FIBRE CEMENT SOFFIT LINING (CFC03)

PROJECT NUMBER
130908
ISSUE

DESIGN DEVELOPMENT

2/08/2024 9:53:02 AM

HDR Pty. Limited ABN 76 158 075 220 trading as HDR Nominated Architects
NSW Cate Cowlishaw 10786, D. Joe Mihaljevic 8699, Mark Gazy 7289,

CD01 - WHITE METAL STANDING SEAM CLADDING AND ROOFING CD02 - GREEN COMPOSITE FIBRE CEMENT CLADDING AND SOFFITS (CFC01)

CD03 - GREY COMPOSITE FIBRE CEMENT CLADDING AND SOFFIT LINING (CFC02) CD04 - EARTH COMPOSITE FIBRE CEMENT SOFFIT LINING (CFC03)

CD05 - GLAZED BRICK

CB01 - CONCRETE BLOCK GUT01 ROOF GUTTER, REFER TO EXTERNAL FINISHES SCHEDULE FOR DETAILS

FINAL ROOF DESIGN BY SPECIALIST ROOF SAFETY CONTRACTOR

TEMORA HOSPITAL REDEVELOPMENT **TEMORA NSW 2666** 

3 ELEVATION METAL CLADDING - CD01

WALL SECTION - WINDOW METAL CLADDING - CD01

3D VIEW CD01

PLAN DETAIL WINDOW METAL CLADDING - CD01

CD01 - WHITE METAL STANDING SEAM CLADDING AND ROOFING CD02 - GREEN COMPOSITE FIBRE CEMENT CLADDING AND SOFFITS (CFC01) CD03 - GREY COMPOSITE FIBRE CEMENT CLADDING AND SOFFIT LINING (CFC02) CD04 - EARTH COMPOSITE FIBRE CEMENT SOFFIT LINING (CFC03) CD05 - GLAZED BRICK CB01 - CONCRETE BLOCK GUT01 ROOF GUTTER, REFER TO EXTERNAL FINISHES SCHEDULE FOR DETAILS FINAL ROOF DESIGN BY SPECIALIST ROOF SAFETY

WALL SECTIONS CD01 - SHEET 1

As indicated @ A1 DRAWING NUMBER

PROJECT NUMBER 130908

130908-HDR-AR-DWG-5201 3

PROJECT STATUS

**DESIGN DEVELOPMENT** 

2/08/2024 9:53:58 AM

**ELEVATION FC SHEETING - CD02** 