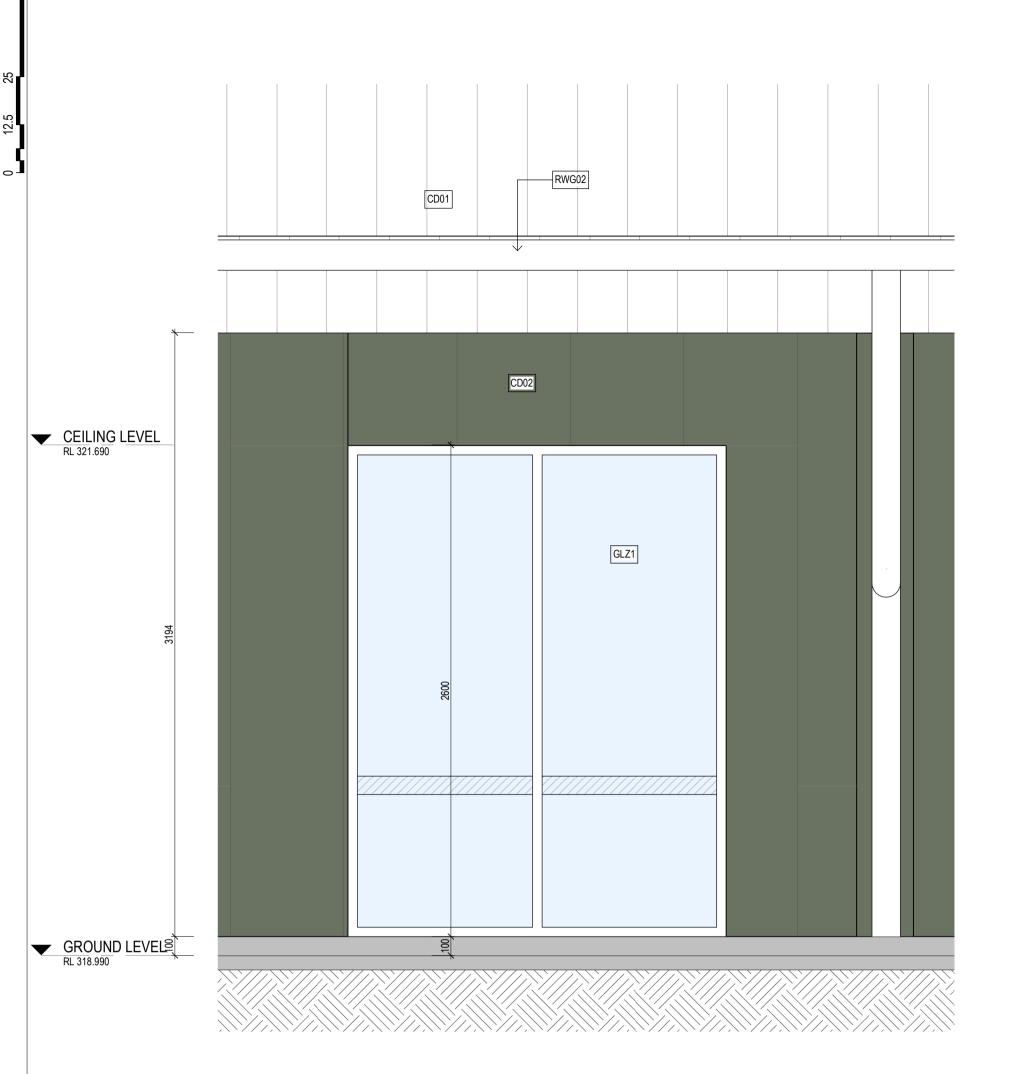

CD01 - WHITE METAL STANDING SEAM CLADDING AND ROOFING CD02 - GREEN COMPOSITE FIBRE CEMENT CLADDING AND SOFFITS (CFC01)

CD03 - GREY COMPOSITE FIBRE CEMENT CLADDING AND SOFFIT LINING (CFC02) CD04 - EARTH COMPOSITE FIBRE CEMENT SOFFIT LINING (CFC03)

CD05 - GLAZED BRICK

CB01 - CONCRETE BLOCK GUT01 ROOF GUTTER, REFER TO EXTERNAL FINISHES SCHEDULE FOR DETAILS

FINAL ROOF DESIGN BY SPECIALIST ROOF SAFETY CONTRACTOR

TEMORA HOSPITAL REDEVELOPMENT **TEMORA NSW 2666** 

### ELEVATION LEGEND

----- SITE BOUNDARY

CD01 - WHITE METAL STANDING SEAM CLADDING AND ROOFING

CD02 - GREEN COMPOSITE FIBRE CEMENT CLADDING AND SOFFITS (CFC01)

CD03 - GREY COMPOSITE FIBRE CEMENT CLADDING AND SOFFIT LINING (CFC02)

CD04 - EARTH COMPOSITE FIBRE CEMENT SOFFIT LINING (CFC03) CD05 - GLAZED BRICK

CB01 - CONCRETE BLOCK

GUT01 ROOF GUTTER, REFER TO EXTERNAL FINISHES SCHEDULE FOR DETAILS

NOTE

FINAL ROOF DESIGN BY SPECIALIST ROOF SAFETY CONTRACTOR