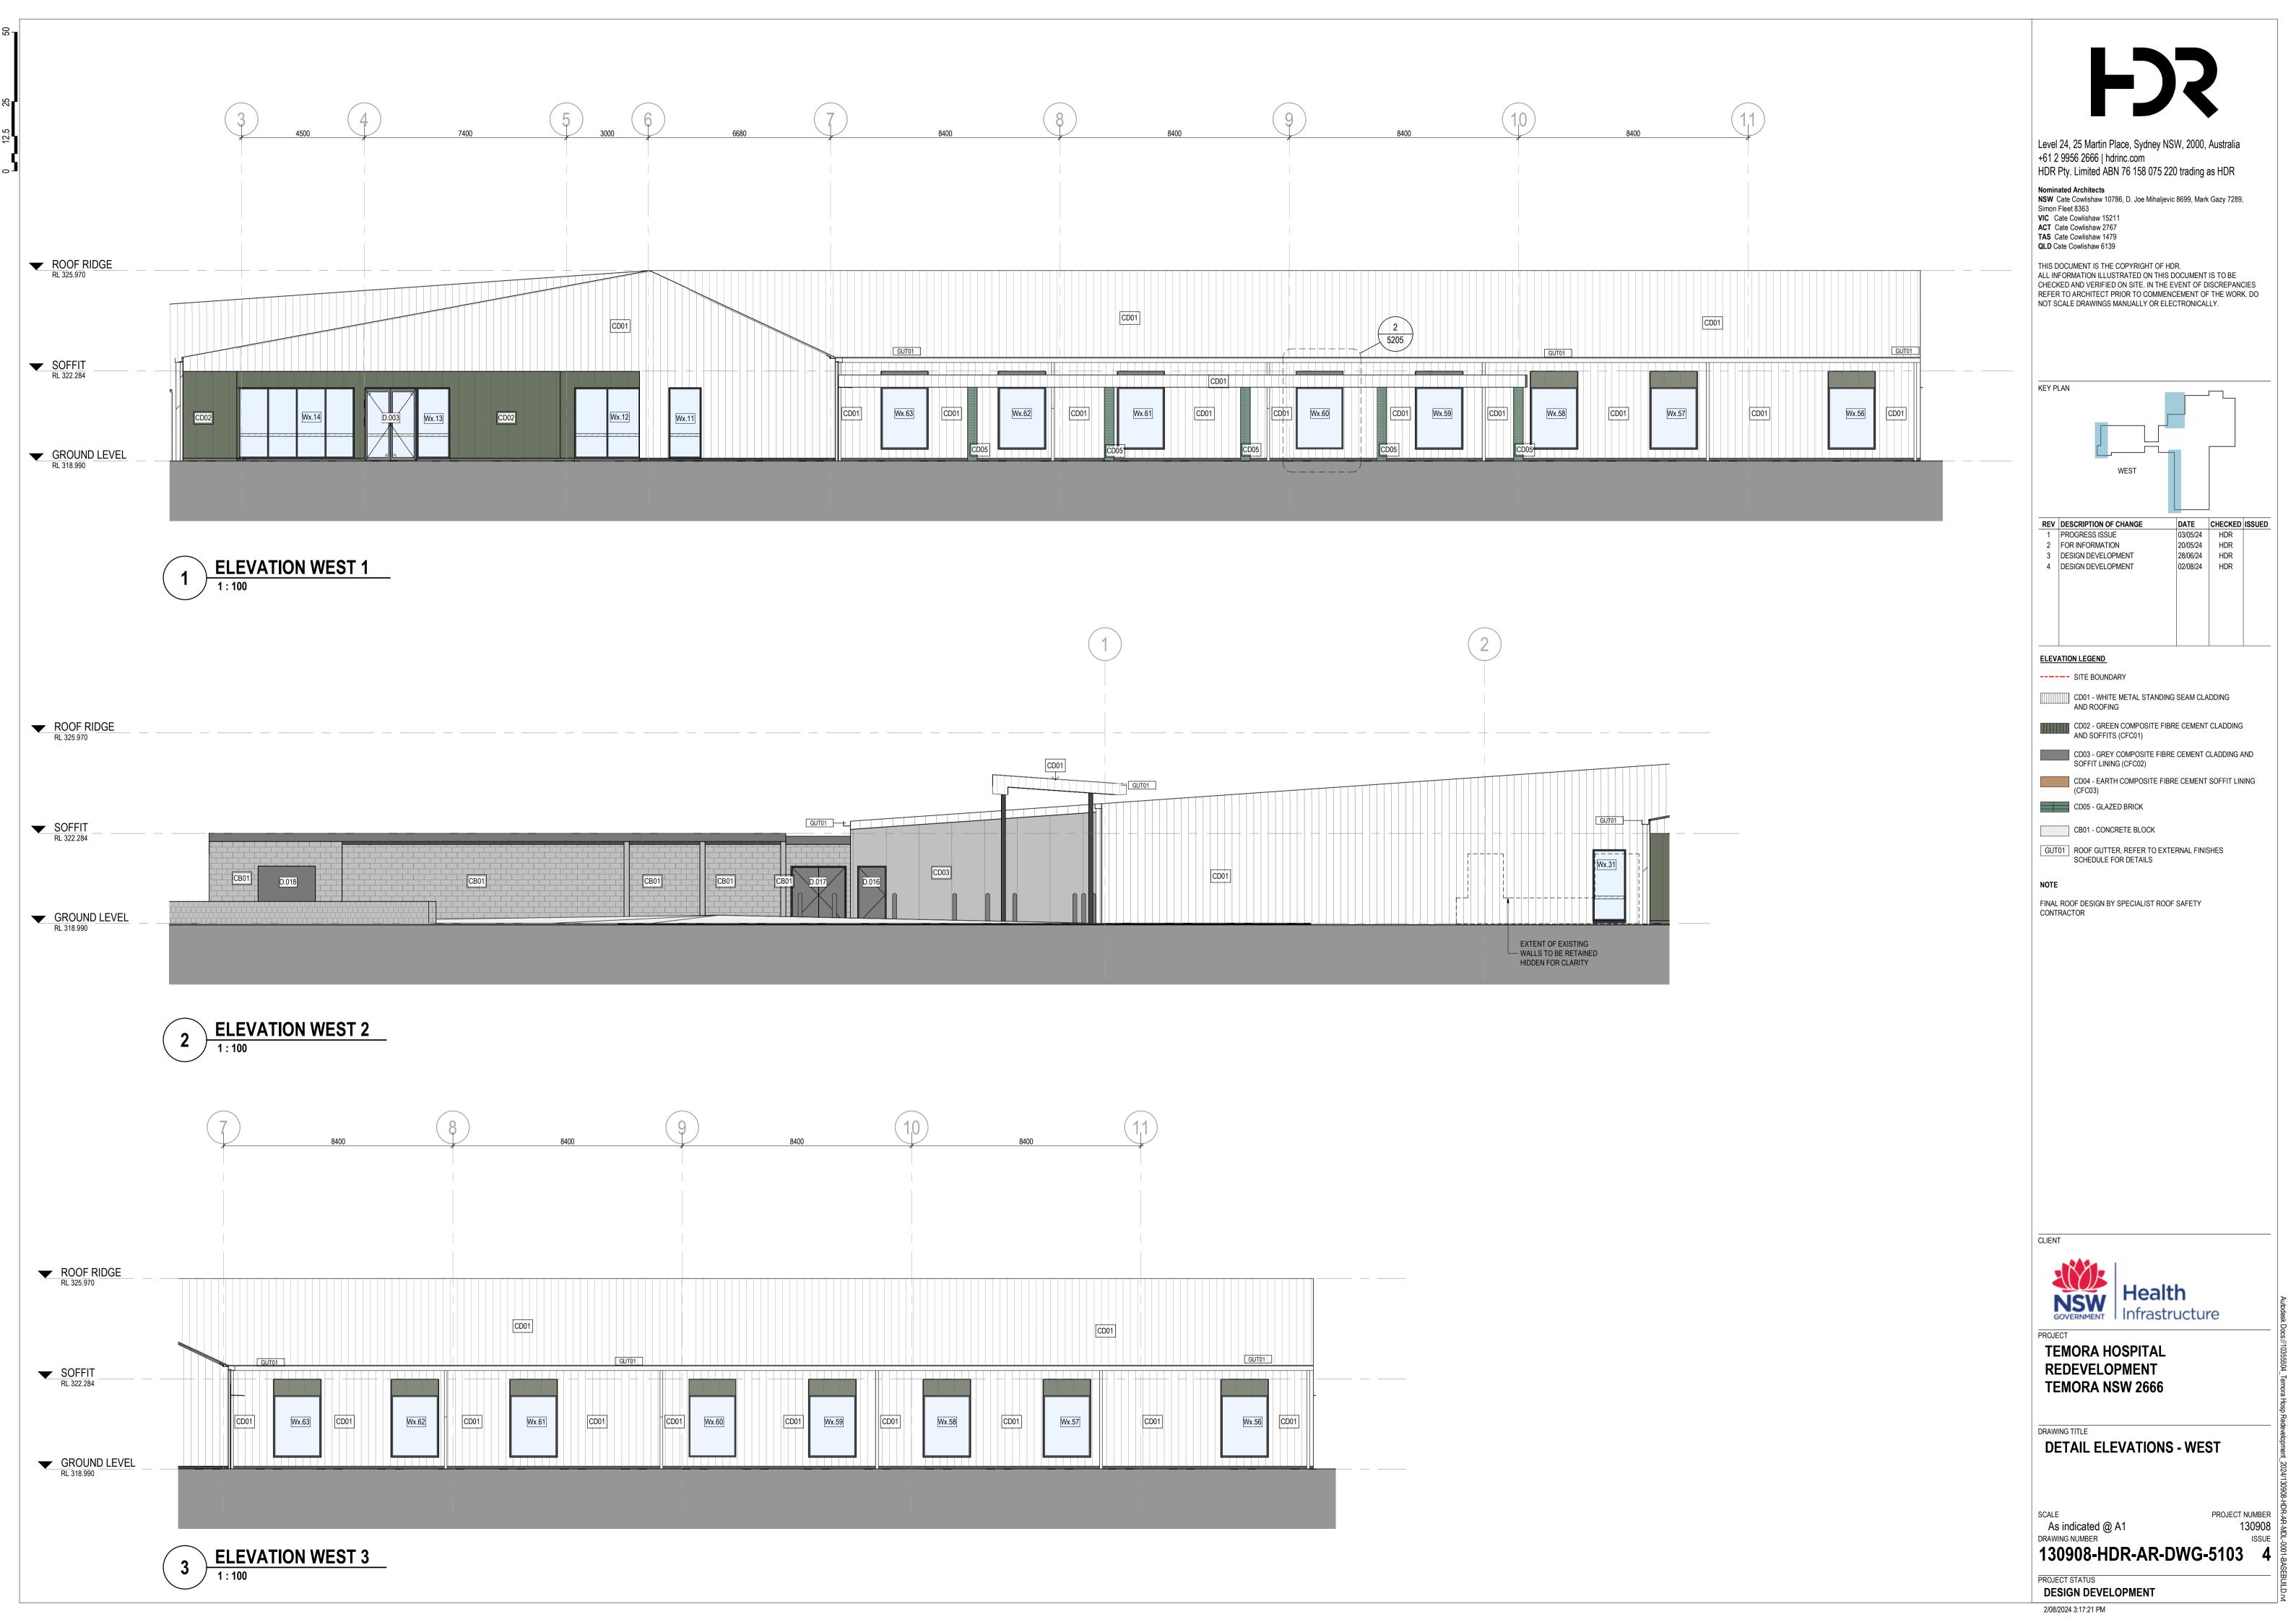

CD01 - WHITE METAL STANDING SEAM CLADDING

CD04 - EARTH COMPOSITE FIBRE CEMENT SOFFIT LINING (CFC03)

PROJECT NUMBER
130908
ISSUE

DESIGN DEVELOPMENT

2/08/2024 9:53:02 AM

HDR Pty. Limited ABN 76 158 075 220 trading as HDR Nominated Architects
NSW Cate Cowlishaw 10786, D. Joe Mihaljevic 8699, Mark Gazy 7289,

CD01 - WHITE METAL STANDING SEAM CLADDING AND ROOFING CD02 - GREEN COMPOSITE FIBRE CEMENT CLADDING AND SOFFITS (CFC01)

CD03 - GREY COMPOSITE FIBRE CEMENT CLADDING AND SOFFIT LINING (CFC02) CD04 - EARTH COMPOSITE FIBRE CEMENT SOFFIT LINING (CFC03)

CD05 - GLAZED BRICK

CB01 - CONCRETE BLOCK GUT01 ROOF GUTTER, REFER TO EXTERNAL FINISHES SCHEDULE FOR DETAILS

FINAL ROOF DESIGN BY SPECIALIST ROOF SAFETY CONTRACTOR

TEMORA HOSPITAL REDEVELOPMENT **TEMORA NSW 2666** 

DRAWING TITLE

**DETAIL ELEVATIONS - NORTH** 

As indicated @ A1

DRAWING NUMBER

2/08/2024 3:16:39 PM

130908 130908-HDR-AR-DWG-5101 4

PROJECT NUMBER

PROJECT STATUS

### ELEVATION LEGEND

----- SITE BOUNDARY

CD01 - WHITE METAL STANDING SEAM CLADDING AND ROOFING

CD02 - GREEN COMPOSITE FIBRE CEMENT CLADDING AND SOFFITS (CFC01)

CD03 - GREY COMPOSITE FIBRE CEMENT CLADDING AND SOFFIT LINING (CFC02)

CD04 - EARTH COMPOSITE FIBRE CEMENT SOFFIT LINING (CFC03) CD05 - GLAZED BRICK

CB01 - CONCRETE BLOCK

GUT01 ROOF GUTTER, REFER TO EXTERNAL FINISHES SCHEDULE FOR DETAILS

NOTE

FINAL ROOF DESIGN BY SPECIALIST ROOF SAFETY CONTRACTOR