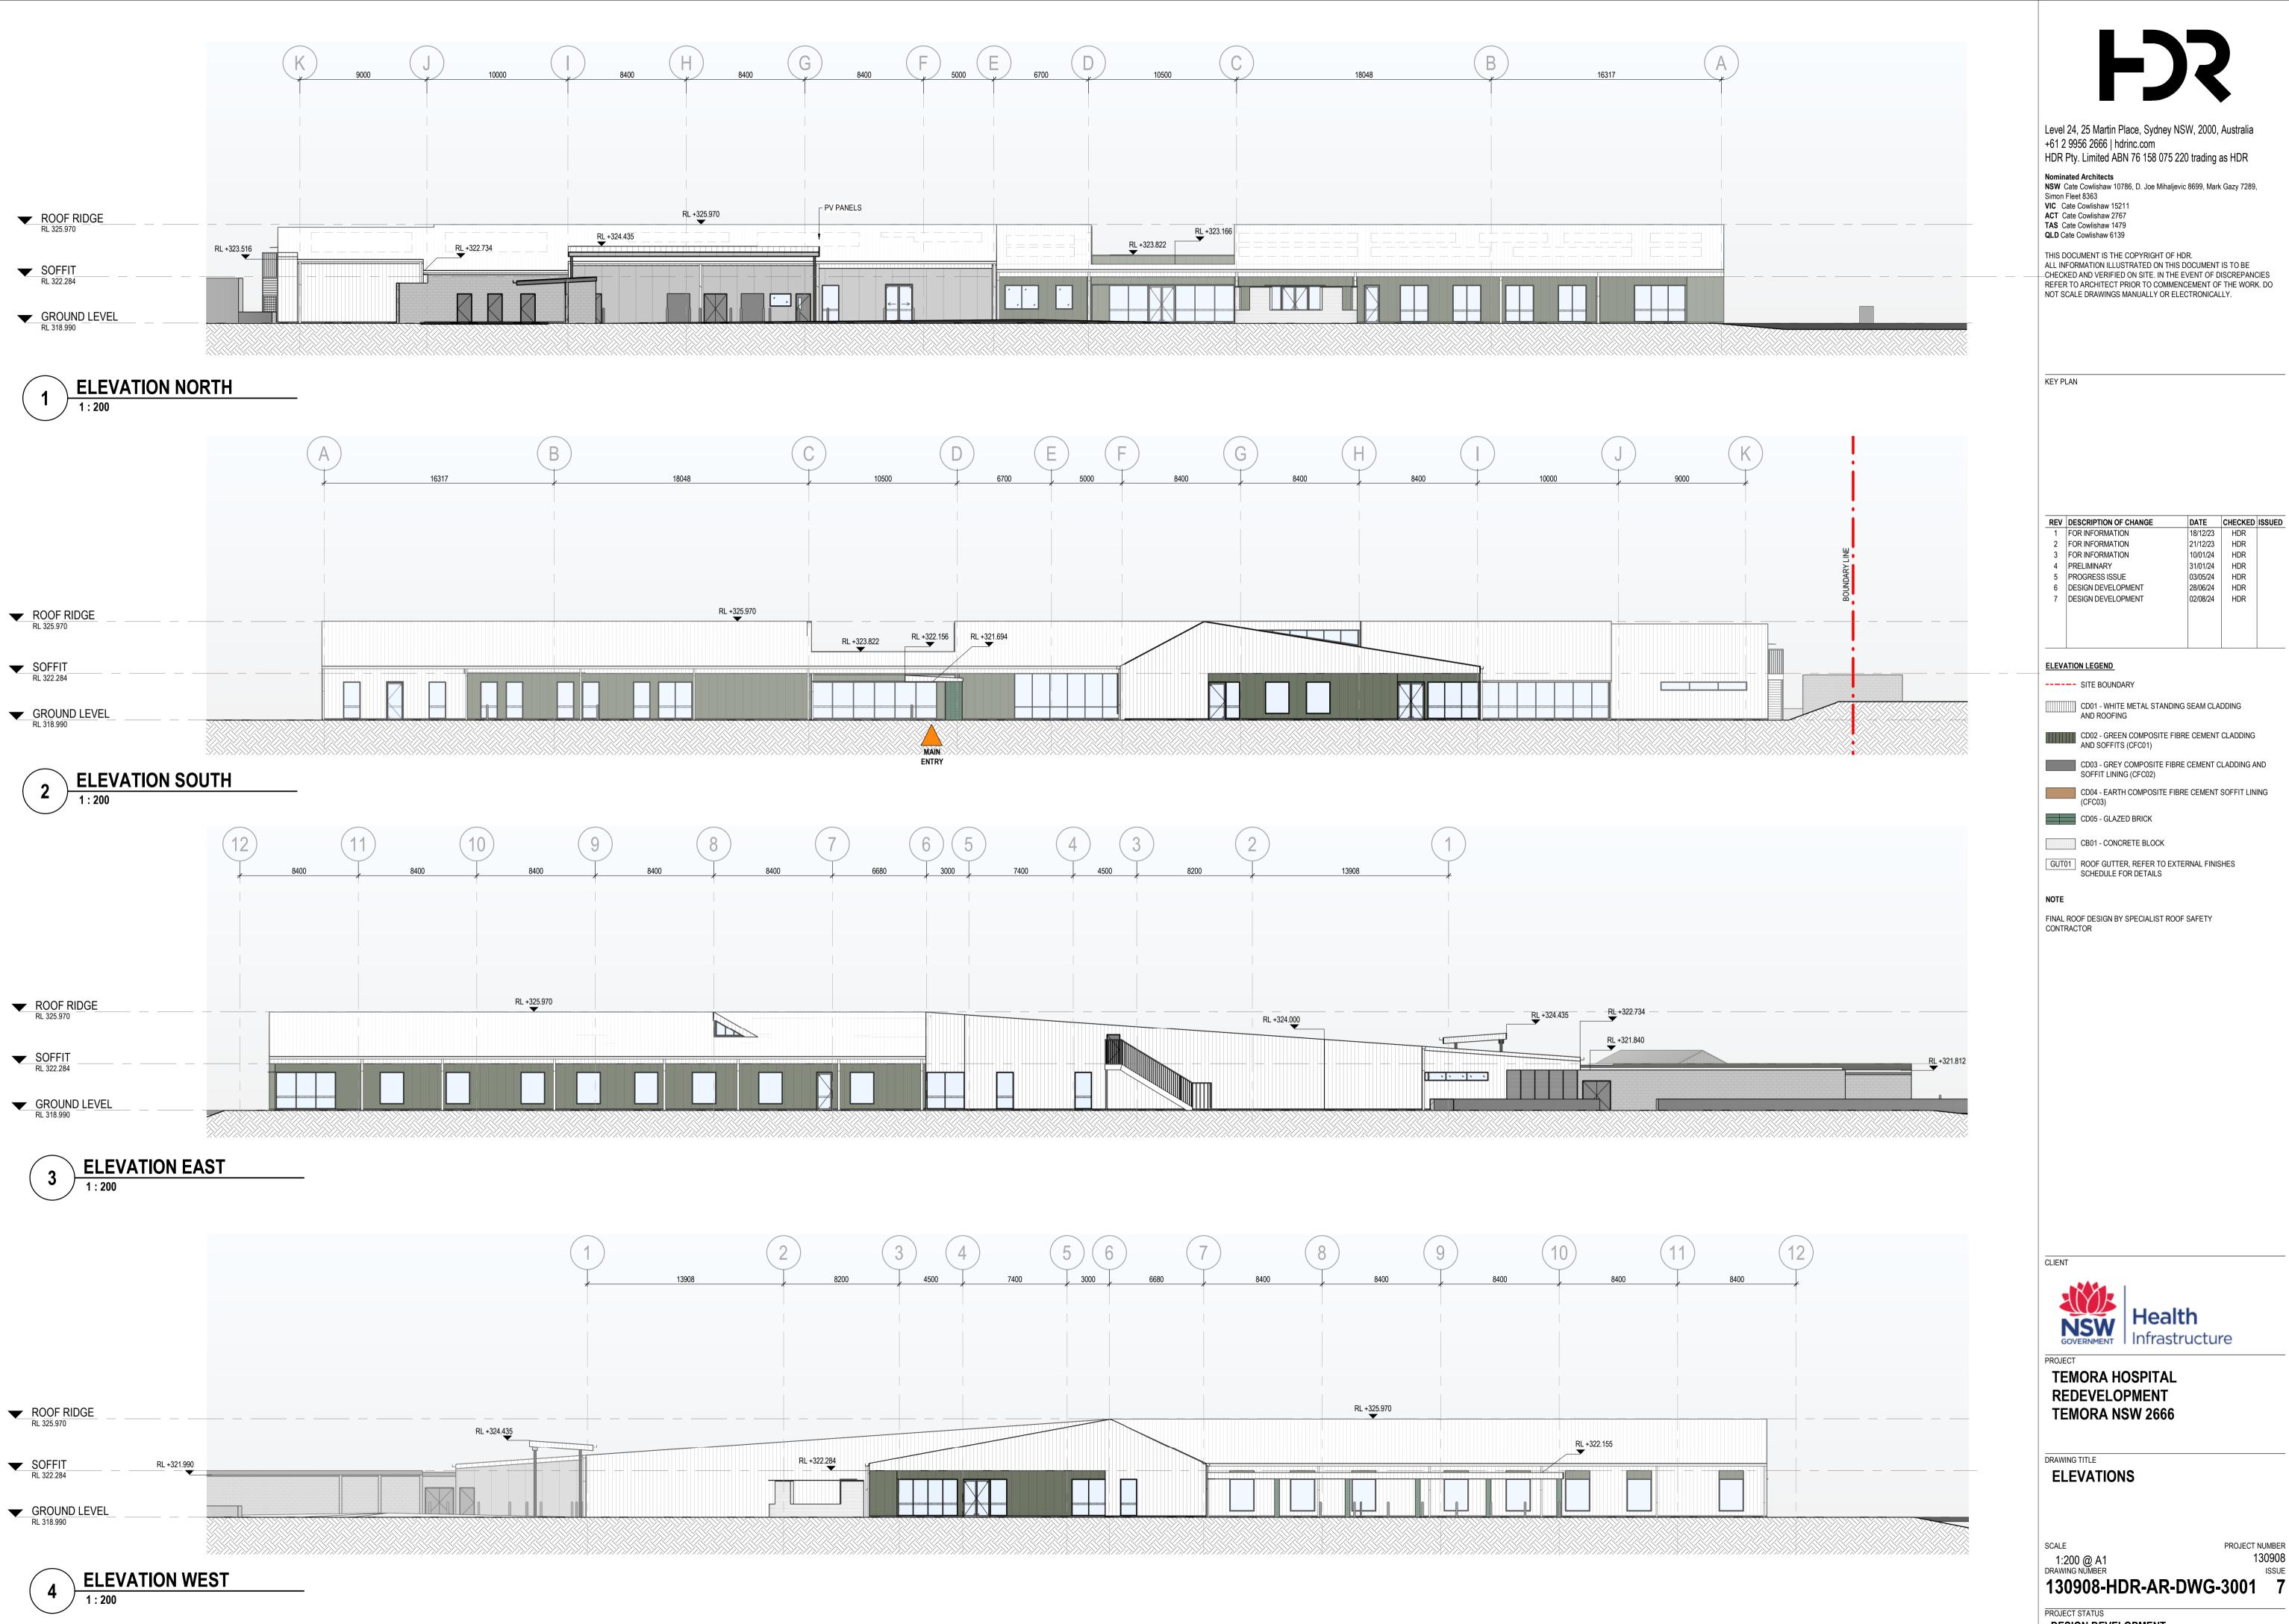

CD01 - WHITE METAL STANDING SEAM CLADDING

CD04 - EARTH COMPOSITE FIBRE CEMENT SOFFIT LINING (CFC03)

PROJECT NUMBER
130908
ISSUE

DESIGN DEVELOPMENT

2/08/2024 9:53:02 AM

HDR Pty. Limited ABN 76 158 075 220 trading as HDR Nominated Architects
NSW Cate Cowlishaw 10786, D. Joe Mihaljevic 8699, Mark Gazy 7289,

CD01 - WHITE METAL STANDING SEAM CLADDING AND ROOFING CD02 - GREEN COMPOSITE FIBRE CEMENT CLADDING AND SOFFITS (CFC01)

CD03 - GREY COMPOSITE FIBRE CEMENT CLADDING AND SOFFIT LINING (CFC02) CD04 - EARTH COMPOSITE FIBRE CEMENT SOFFIT LINING (CFC03)

CD05 - GLAZED BRICK

CB01 - CONCRETE BLOCK GUT01 ROOF GUTTER, REFER TO EXTERNAL FINISHES SCHEDULE FOR DETAILS

FINAL ROOF DESIGN BY SPECIALIST ROOF SAFETY CONTRACTOR

TEMORA HOSPITAL REDEVELOPMENT **TEMORA NSW 2666** 

DRAWING TITLE

**DETAIL ELEVATIONS - NORTH** 

As indicated @ A1

DRAWING NUMBER

2/08/2024 3:16:39 PM

130908 130908-HDR-AR-DWG-5101 4

PROJECT NUMBER

PROJECT STATUS

### ELEVATION LEGEND

----- SITE BOUNDARY

CD01 - WHITE METAL STANDING SEAM CLADDING AND ROOFING

CD02 - GREEN COMPOSITE FIBRE CEMENT CLADDING AND SOFFITS (CFC01)

CD03 - GREY COMPOSITE FIBRE CEMENT CLADDING AND SOFFIT LINING (CFC02)

CD04 - EARTH COMPOSITE FIBRE CEMENT SOFFIT LINING (CFC03) CD05 - GLAZED BRICK

CB01 - CONCRETE BLOCK

GUT01 ROOF GUTTER, REFER TO EXTERNAL FINISHES SCHEDULE FOR DETAILS

NOTE

FINAL ROOF DESIGN BY SPECIALIST ROOF SAFETY CONTRACTOR

TEMORA HOSPITAL **REDEVELOPMENT TEMORA NSW 2666** 

DRAWING TITLE

**DETAIL ELEVATIONS - SOUTH** 

As indicated @ A1

DRAWING NUMBER

PROJECT NUMBER 130908

130908-HDR-AR-DWG-5102 4

PROJECT STATUS