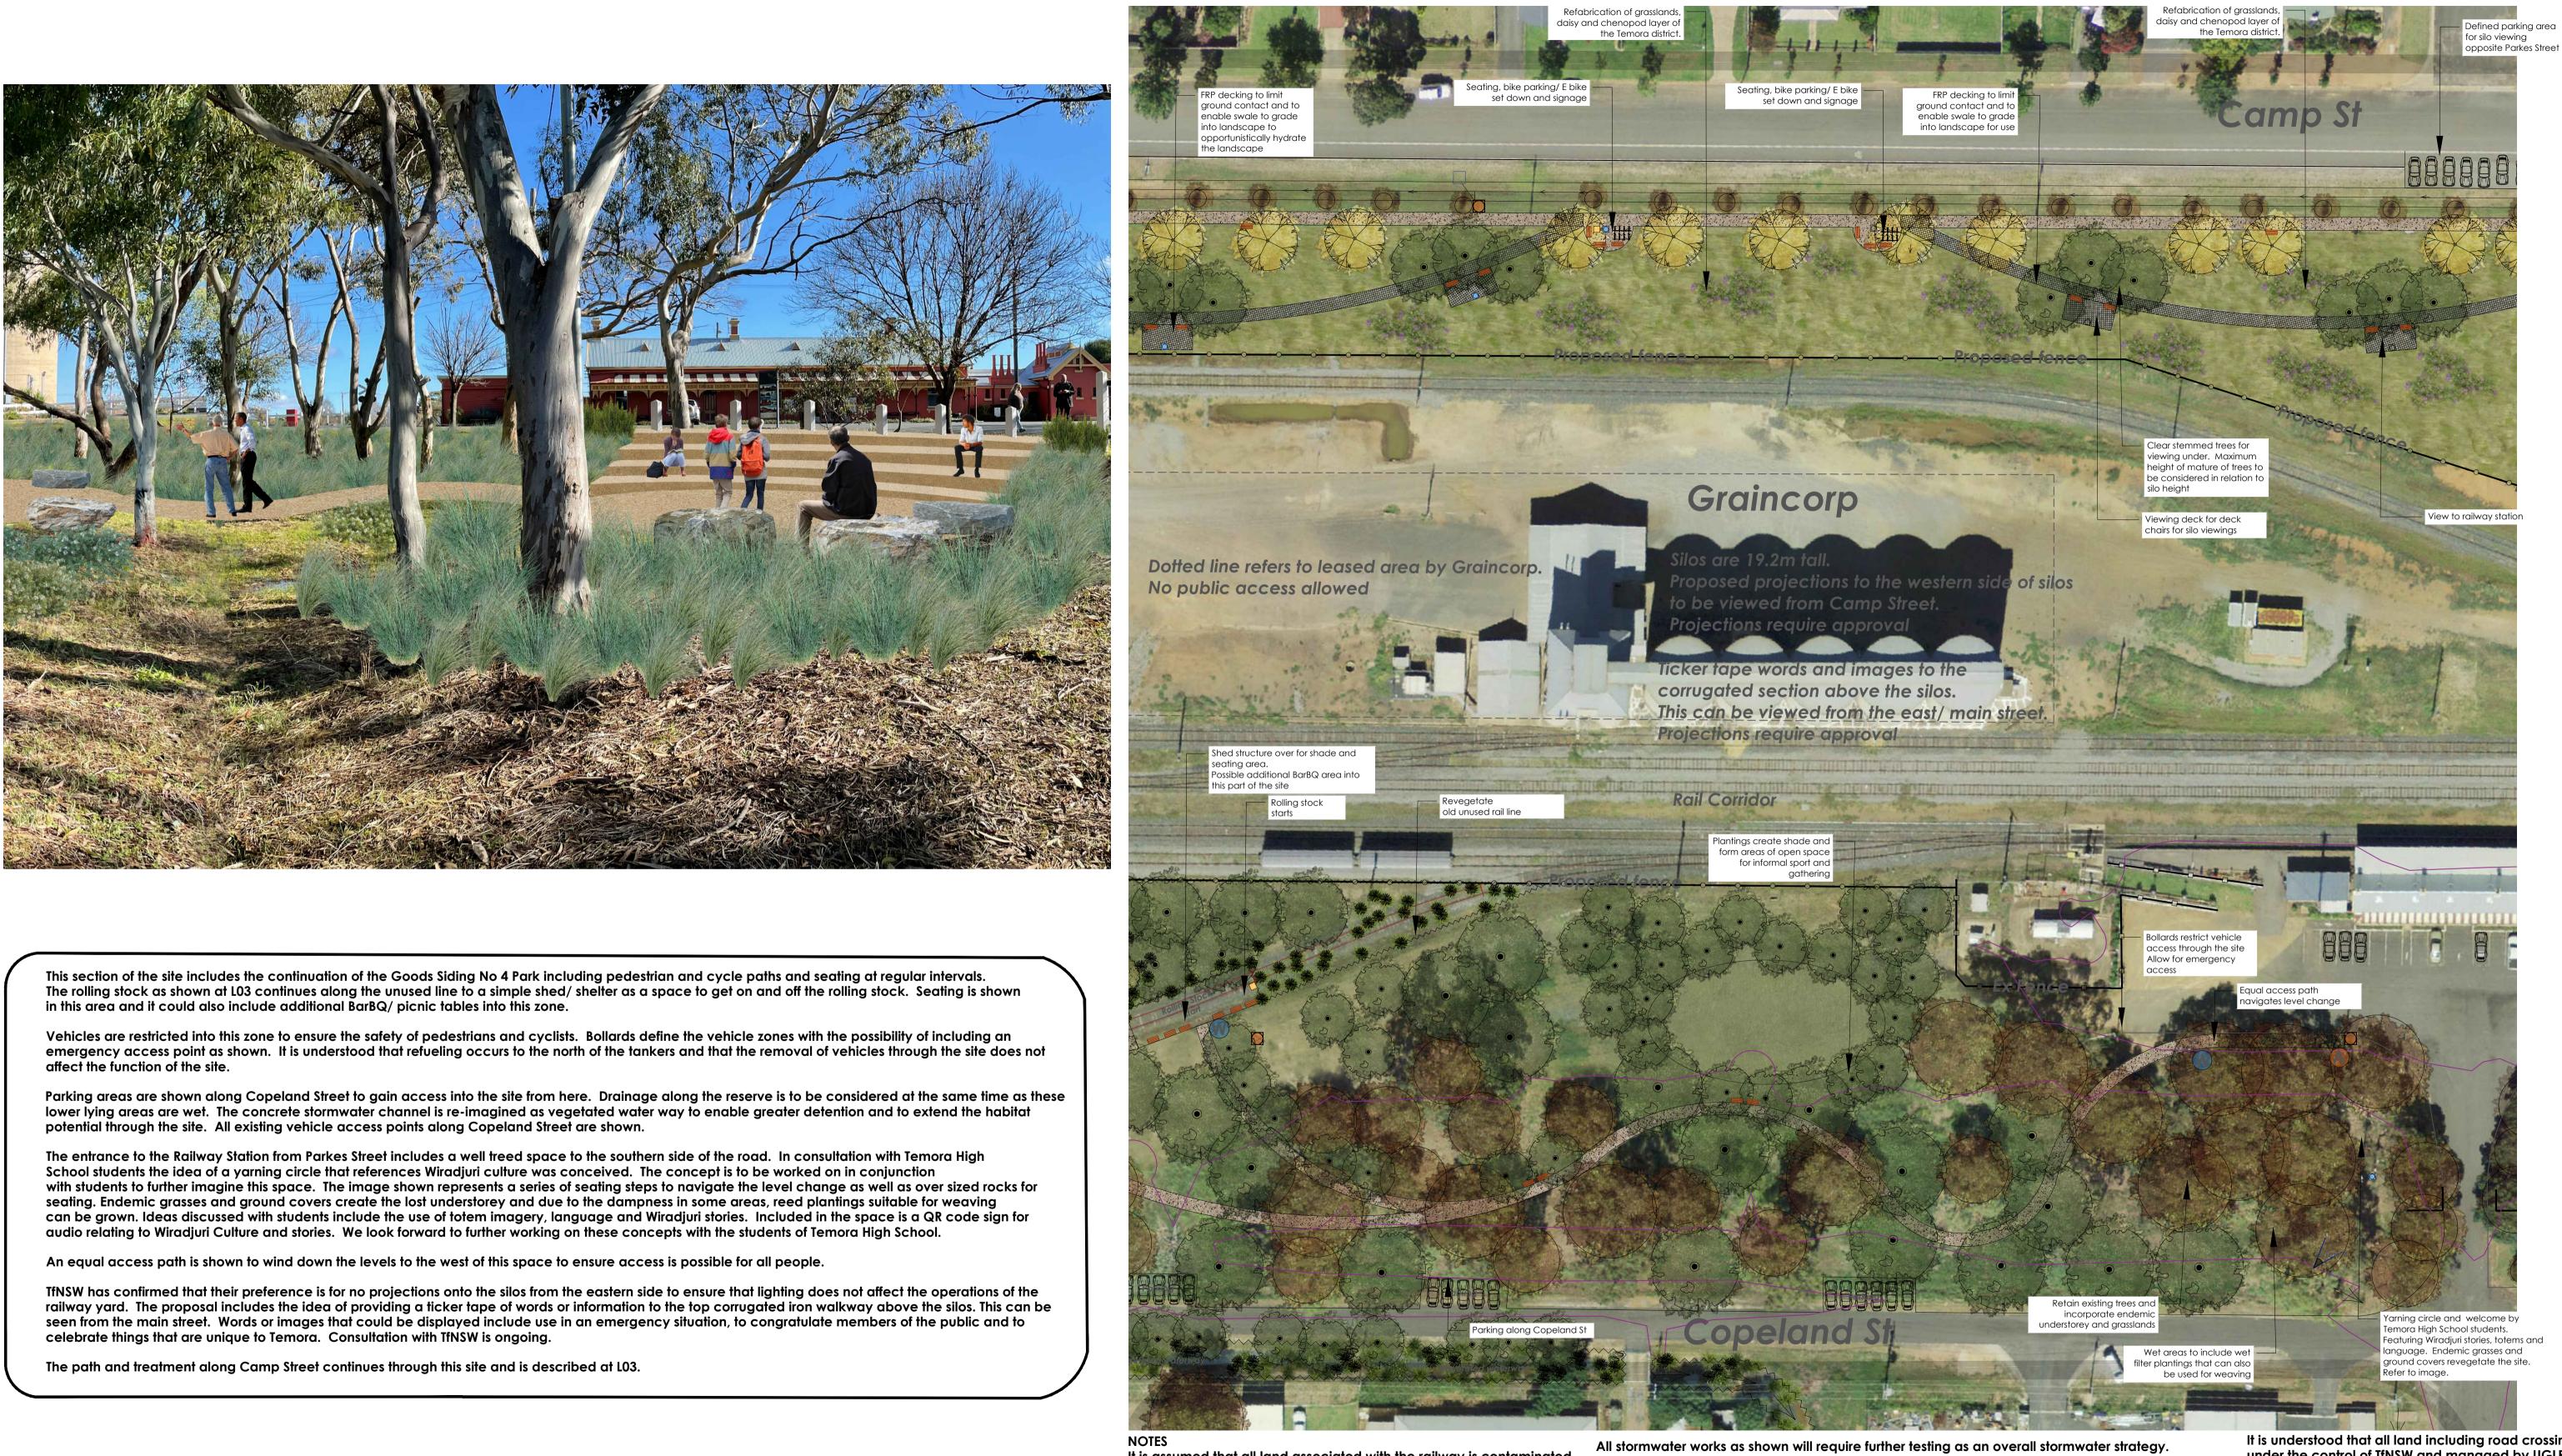

## Masterplan: Wiradjuri Welcome

Somewhere.

**Temora Railway Precinct** Temora Wiradjuri Country

LANDSCAPE ARCHITECTS, DESIGNERS AND DREAMERS

It is assumed that all land associated with the railway is contaminated. It is understood that any work associated with these areas will need further testing and remediation prior to works commencing any work.

It is the hope that the masterplan provides guidance of additional retention in wet times and the inclusion of water sensitive urban design to better use water through the landscape in dry times

| CLIENT  | Temora Sł |
|---------|-----------|
| DATE    | 10.08.23  |
| PROJECT | J727      |
|         |           |

It is understood that all land including road crossings under the control of TfNSW and managed by UGLRL will require further consultation and detail. It is understood that any projections onto silos are not yet approved and require consideration.