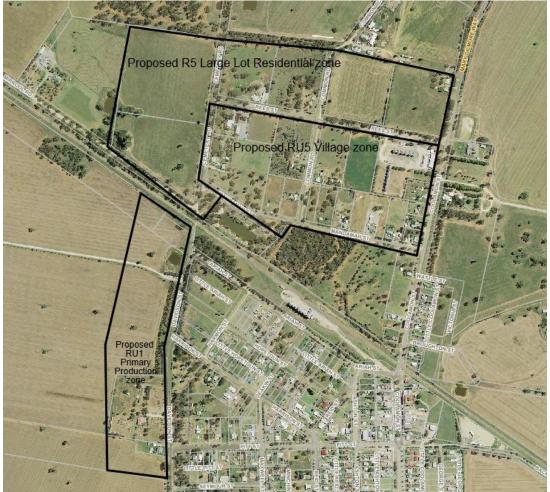

om R5 Large Lot Residential zone to RU1 Primary Production zone. Amend the minimum lot size from two hectares to 40 hectares.

The subject land is shown by Figure 1.

The subject land is located on the northern and western fringe of the Ariah Park village urban area, and comprises a mixture of existing residential, commercial and industrial land uses, including agricultural uses.



Figure 1: Subject land, edged heavy black, showing existing zoning

The subject land with aerial image and proposed new zoning is shown by Figure 2.

Planning Proposal – Amendment to Temora Local Environmental Plan 2010 Rezoning RU1 Primary Production land to R5 Large Lot Residential, RU1 Primary Production to RU5 Village and Rezoning R5 Large Lot Residential land to RU1 Primary Production– Ariah Park

Page 3



Figure 2: Subject land, showing aerial image and proposed new zoning

The total area of land included within the Planning Proposal is approximately 81.4 hectares, of which approximately 27.2 hectares would be zoned RU5 Village zone, 36.1 hectares would be zoned R5 Large Lot Residential zone, and 18.1 hectares would be zoned RU1 Primary Production zone.

The proposal involves changes to relevant zoning maps and minimum lot size maps, specifically: Land Zoning Map - Sheet LZN\_001A Lot Size Map - Sheet LSZ\_001A

The proposed new zones are shown by Figure 3.

Planning Proposal – Amendment to Temora Local Environmental Plan 2010 Rezoning RU1 Primary Production land to R5 Large Lot Residential, RU1 Primary Production to RU5 Village and Rezoning R5 Large Lot Residential land to RU1 Primary Pr