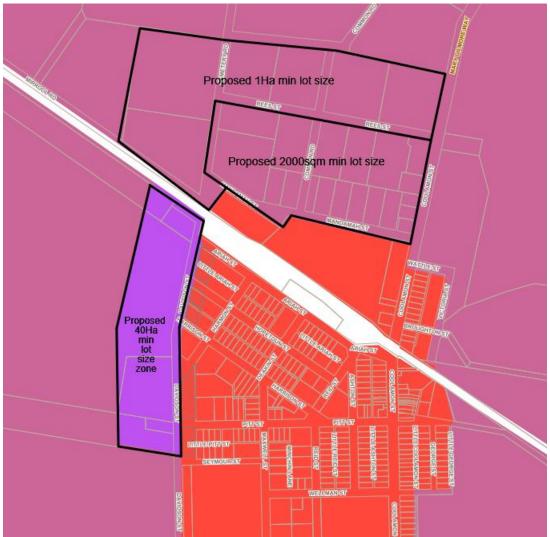

t zoning maps and minimum lot size maps, specifically: Land Zoning Map - Sheet LZN\_001A Lot Size Map - Sheet LSZ\_001A

The proposed new zones are shown by Figure 3.

Planning Proposal – Amendment to Temora Local Environmental Plan 2010 Rezoning RU1 Primary Production land to R5 Large Lot Residential, RU1 Primary Production to RU5 Village and Rezoning R5 Large Lot Residential land to RU1 Primary Production– Ariah Park

Page 4



Figure 3: Proposed new zone boundaries

Figure 4 shows the proposed new minimum lot size boundaries.

Planning Proposal – Amendment to Temora Local Environmental Plan 2010
Rezoning RU1 Primary Production land to R5 Large Lot Residential, RU1 Primary Production to RU5
Village and Rezoning R5 Large Lot Residential land to RU1 Primary Production– Ariah Park

Page 5



Figure 4: Proposed new minimum lot size boundaries, including the adjacent section of Davidson Street

Adjoining land uses to the proposed R5 Large Lot Residential zone and RU5 Village zone are low intensity cropping and grazing. These are typical land uses that are expected in a rural village location and no land use conflicts would be expected.

### Part 3 - Justification

Section A - Need for the planning proposal.

# 1. Is the planning proposal a result of an endorsed local strategic planning statement, strategic study or report?

The Planning Proposal is in response to the Temora Shire Council Residential Land Use Strategy, which was prepared for Temora Shire Council by Premise and completed in August

Planning Proposal – Amendment to Temora Local Environmental Plan 2010 Rezoning RU