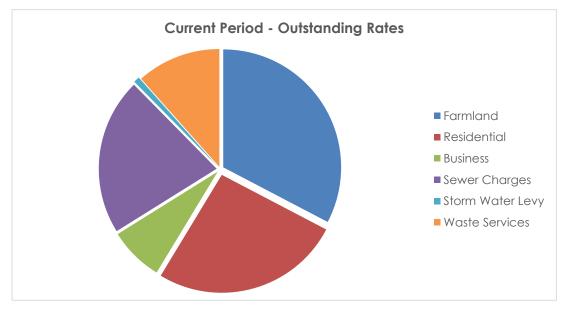

| 151,893.43     |                    | (125,690.00)   | 26,203.43    | 17%       | 25,539.53             | 18%       |
| Overpayments                                 | (119,887.40)   |                    | 50,216.13      | (69,671.27)  |           | (56,545.50)           |           |
| Legal charges                                | 18,241.33      |                    | (8,353.70)     | 9,887.63     |           | 9,997.48              |           |
| Total                                        | 6,984,320.87   | (174,678.20)       | (5,443,621.48) | 1,366,021.19 | 20%       | 1,352,934.03          | 21%       |
|                                              |                |                    |                |              |           |                       |           |







#### 20.9 TEMORA TOWN HALL THEATRE - APRIL 2024

File Number: REP24/436

Author: Executive Assistant

Authoriser: General Manager

Attachments: 1. Theatre U

Item 20.9 Page 199



Temora Shire Council

#### Temora Town Hall Theatre Operating Statement

For the period ended 30th April, 2024

|                                 | Current YTD | Previous YTD |
|---------------------------------|-------------|--------------|
| Candy Bar                       | Concin 115  | 11011003 115 |
| Income                          | 27,496      | 24,482       |
| Purchases                       | (10,369)    | (9,277)      |
| 1 010110303                     | 17,126      | 15,204       |
|                                 | 17,120      | 10,204       |
| Admissions                      |             |