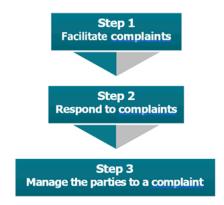

#### **Contents**

| 1. | Introduction                                                     | 4    |
|----|------------------------------------------------------------------|------|
|    | 1.1 Purpose                                                      | 4    |
|    | 1.2 Scope                                                        | 4    |
|    | 1.3 Organisational commitment                                    | 4    |
|    | Terms and definitions                                            |      |
|    | 3.1 How compliments can be made                                  | 8    |
|    | 3.2 Acknowledgement                                              | 8    |
|    | 3.3 How compliments will be handled                              | 8    |
|    | 3.4 Monitoring and reporting                                     | 8    |
| 4. | Complaints - Guiding principles                                  | 9    |
|    | 4.1 Facilitate complaints                                        | 9    |
|    | 4.2 Responding to complaints                                     | . 10 |
|    | 4.3 Manage the parties to a complaint                            | . 11 |
| 5. | Complaint management system                                      | 12   |
|    | 5.1 Introduction                                                 | . 12 |
|    | 5.2 Receipt of complaints                                        | . 12 |
|    | 5.3 Acknowledgement of complaints                                | . 12 |
|    | 5.4 Initial assessment and addressing of complaints              | . 13 |
|    | 5.5 Providing reasons for decisions                              | . 13 |
|    | 5.6 Closing the complaint, record keeping, redress and review    | . 14 |
|    | 5.7 Alternative avenues for dealing with complaints              | . 14 |
|    | 5.8 The three levels of complaint handling                       | . 14 |
| 6. | Accountability and learning                                      | 15   |
|    | 6.1 Analysis and evaluation of compliments and complaints        | . 15 |
|    | 6.2 Monitoring of the compliment and complaint management system | . 15 |
|    | 6.3 Continuous improvement                                       | . 15 |