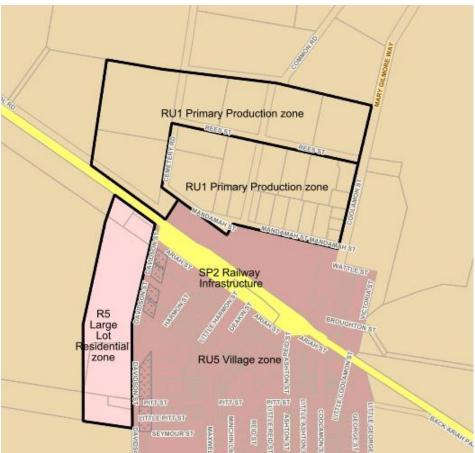

to change the minimum lot size from 40 hectares to one hectare.

Planning Proposal – Amendment to Temora Local Environmental Plan 2010 Rezoning RU1 Primary Production land to R5 Large Lot Residential, RU1 Primary Production to RU5 Village and Rezoning R5 Large Lot Residential land to RU1 Primary Production– Ariah Park

Page 2

Rezone Part Lot 7, Lots 47, 89, Part Lot 132 DP 750852, Part Lot 1, Lot 2 DP 709245 from R5 Large Lot Residential zone to RU1 Primary Production zone. Amend the minimum lot size from two hectares to 40 hectares.

The subject land is shown by Figure 1.

The subject land is located on the northern and western fringe of the Ariah Park village urban area, and comprises a mixture of existing residential, commercial and industrial land uses, including agricultural uses.



Figure 1: Subject land, edged heavy black, showing existing zoning

The subject land with aerial image and proposed new zoning is shown by Figure 2.

Planning Proposal – Amendment to Temora Local Environmental Plan 2010 Rezoning RU1 Primary Production land to R5 Large Lot Residential, RU1 Primary Production to RU5 Village and Rezoning R5 Large Lot Residential land to RU1 Primary Production– Ariah Park

Page 3



Figure 2: Subject land, showing aerial image and proposed new zoning

The total area of land included within the Planning Proposal is approximately 81.4 hectares, of which approximately 27.2 hectares would be zoned RU5 Village zone, 36.1 hectares would be zoned R5 Large Lot Residential zone, and 18.1 hectares would be zoned RU1 Primary Production zone.

The proposal involves chan