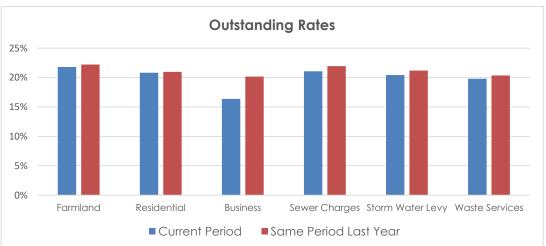

| 151,893.43     |                    | (125,690.00)   | 26,203.43    | 17%       | 25,539.53             | 18%       |
| Overpayments                                 | (119,887.40)   |                    | 50,216.13      | (69,671.27)  |           | (56,545.50)           |           |
| Legal charges                                | 18,241.33      |                    | (8,353.70)     | 9,887.63     |           | 9,997.48              |           |
| Total                                        | 6,984,320.87   | (174,678.20)       | (5,443,621.48) | 1,366,021.19 | 20%       | 1,352,934.03          | 21%       |
|                                              |                |                    |                |              |           |                       |           |







#### 20.9 TEMORA TOWN HALL THEATRE - APRIL 2024

File Number: REP24/436

Author: Executive Assistant

Authoriser: General Manager

Attachments: 1. Theatre U

Item 20.9 Page 199



Temora Shire Council

#### Temora Town Hall Theatre Operating Statement

For the period ended 30th April, 2024

|                                 | Current YTD | Previous YTD |
|---------------------------------|-------------|--------------|
| Candy Bar                       | Concin 115  | 11011003 115 |
| Income                          | 27,496      | 24,482       |
| Purchases                       | (10,369)    | (9,277)      |
| 1 010110303                     | 17,126      | 15,204       |
|                                 | 17,120      | 10,204       |
| Admissions                      |             |