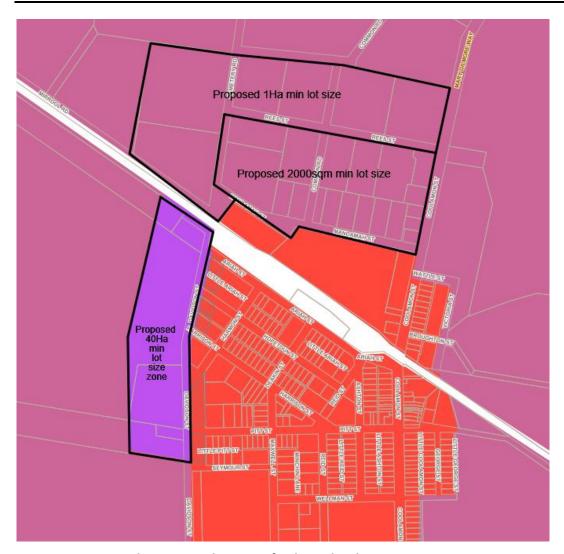

s of this area. The objective is to support efficient use of the available land, encourage new residential and village development, support agricultural land uses and manage potential land use conflict.

By enabling the identified land to have greater options for future development, it is envisaged that this will boost the economic attractiveness of Ariah Park village into the long term, provide additional residential development options and support a diversified local economy.





Figure 1: Current zoning of subject land

Figure 2 shows the proposed new zone boundaries.



Figure 2: Proposed new zone boundaries of subject land

Figure 3 shows an aerial image of the subject land.



Figure 3: Aerial image of subject land

Figure 4 shows the proposed minimum lot size of the subject land.



Figure 4: Proposed minimum lot size of subject land

A copy of the draft Planning Proposal, which has been updated from the previous version to align with current NSW Government plans and directions, is attached.

# **RESOLUTION 73/2024**

Moved: Cr Nigel Judd Seconded: Cr Lindy Reinhold It was resolved that Council:

- 1. Endorse the draft planning proposal,
- 2. Forward the draft planning proposal to the NSW Department of Planning, Housing and Infrastructure,
- 3. Place the draft Planning Proposal on public exhibition once approval from the NSW Department of Planning, Housing and Infrastructure is received, and
- 4. Receive a future report on the outcomes of the public exhibition

# **AMENDMENT**

Moved: Cr Jason Goode Seconded: Cr Anthony Irvine

That Council consult the owners of the