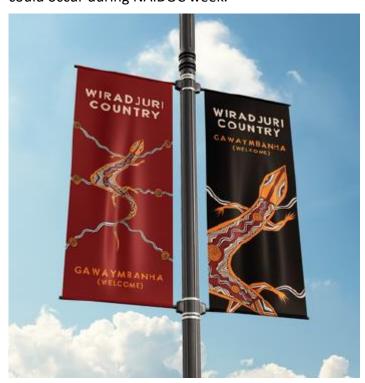

Further, there is the potential for flags to be produced, which would be suitable for display at the centre of the roundabouts in Hoskins Street, as shown by Figure 2 below. The timing of when the flags would be displayed would be the decision of Council, but it would be suggested that this could occur during NAIDOC week.

Figure 2: Proposed flags to be displayed at Hoskins Street roundabouts

Finally, the information about the story behind how the images were developed and the local meaning behind the designs is displayed as a section within Council's website.