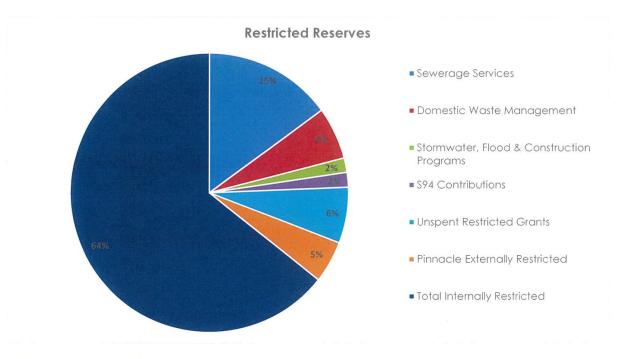

| 514,691.78         | 514,691.78           |
| Great Southern Bank         | A2/BBB+                | Term Deposit          | 28/03/24       | 5.10%  | 307            | 29/01/25         | 1,000,000.00       | 1,000,000.00         |
| C.SG. JOURNAL DOLLK         | AZIOUDT                | тетт рерозі           | 20/03/24       | 0.10/8 | 307            | 27/01/23         | 1,000,000.00       | 1,000,000.00         |
|                             |                        |                       |                |        |                |                  | 20,487,099.98      | 20,487,099.98        |
|                             |                        |                       |                |        |                | Total            | Cash & Investments | 23,968,424.25        |





Graph One - Proportion of reserves externally restricted compared to reserves internally restricted - with externally restricted reserves divided into purpose.



Graph Two - Proportion of cash held with each finanicial instituion.

20.8 RATES REPORT - APRIL 2024

File Number: REP24/420

Author: Executive Assistant

Authoriser: General Manager

Attachments: 1. Rates Collection 4.

2. Rates Chart 🗓 🛣

Item 20.8 Page 196

Temora Shire Council
Rates Collections

# rates collections For the period ended 30 April, 2024

|                                              |                |                    |                |              |           | Same Period last year | last year |
|----------------------------------------------|----------------|--------------------|----------------|-------