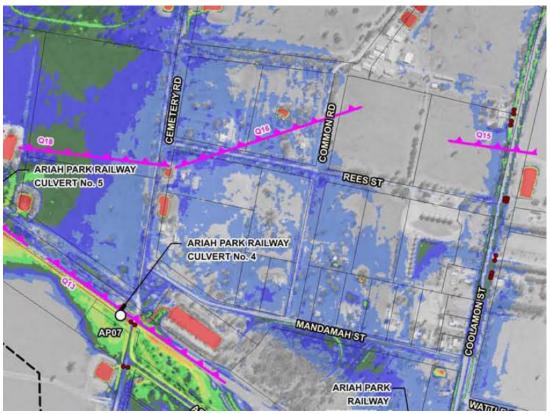

and Plan as part of the assessment process of future development applications for new development in Ariah Park.

| cative Dept | th of Inundation |
|-------------|------------------|
|             | 0.10 to 0.20     |
|             | 0.20 to 0.30     |
|             | 0.30 to 0.40     |
|             | 0.40 to 0.50     |
|             | 0.50 to 0.60     |
|             | 0.60 to 0.70     |
|             | 0.70 to 0.80     |
|             | 0.80 to 0.90     |
|             | 0.90 to 1.00     |
|             | > 1.00           |

Planning Proposal – Amendment to Temora Local Environmental Plan 2010 Rezoning RU1 Primary Production land to R5 Large Lot Residential, RU1 Primary Production to RU5 Village and Rezoning R5 Large Lot Residential land to RU1 Primary Production– Ariah Park

Page 14



Figure 5: Extract of the 1% AEP Indicative extent and depths of inundation at Ariah Park

It is proposed that Council will consult with Government Agencies as part of the public exhibition process, including the Department of Primary Industries, Department of Planning, Housing and Infrastructure (Western Region), Department of Climate Change, Energy, the Environment and Water and Environment Protection Authority.

### Part 4 - MAPPING

The proposal involves changes to relevant zoning maps and minimum lot size maps, specifically:

Land Zoning Map - Sheet LZN\_001A

Lot Size Map - Sheet LSZ\_001A

### Part 5 - COMMUNITY CONSULTATION

Council proposes that the planning proposal be exhibited in accordance with the requirements of section 3.33 of the *Environmental Planning & Assessment Act 1