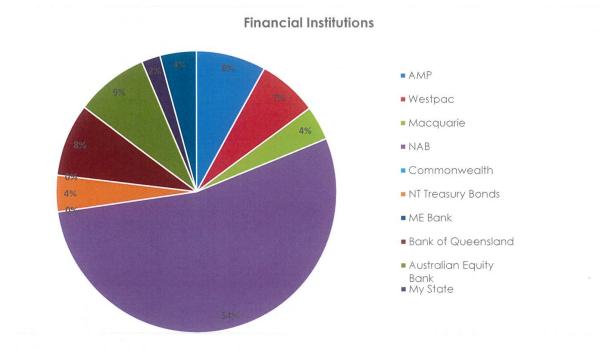

| 29/01/25         | 1,000,000.00       | 1,000,000.00         |
| C.SG. JOURNAL DOLLK         | AZIOUDT                | тетт рерозі           | 20/03/24       | 0.10/8 | 307            | 27/01/23         | 1,000,000.00       | 1,000,000.00         |
|                             |                        |                       |                |        |                |                  | 20,487,099.98      | 20,487,099.98        |
|                             |                        |                       |                |        |                | Total            | Cash & Investments | 23,968,424.25        |





Graph One - Proportion of reserves externally restricted compared to reserves internally restricted - with externally restricted reserves divided into purpose.



Graph Two - Proportion of cash held with each finanicial instituion.

20.8 RATES REPORT - APRIL 2024

File Number: REP24/420

Author: Executive Assistant

Authoriser: General Manager

Attachments: 1. Rates Collection 4.

2. Rates Chart 🗓 🛣

Item 20.8 Page 196

Temora Shire Council
Rates Collections

# rates collections For the period ended 30 April, 2024

|                                              |                |                    |                |              |           | Same Period last year | last year |
|----------------------------------------------|----------------|--------------------|----------------|--------------|-----------|-----------------------|-----------|
|                                              | Loise Lockel   |                    |                | Ra