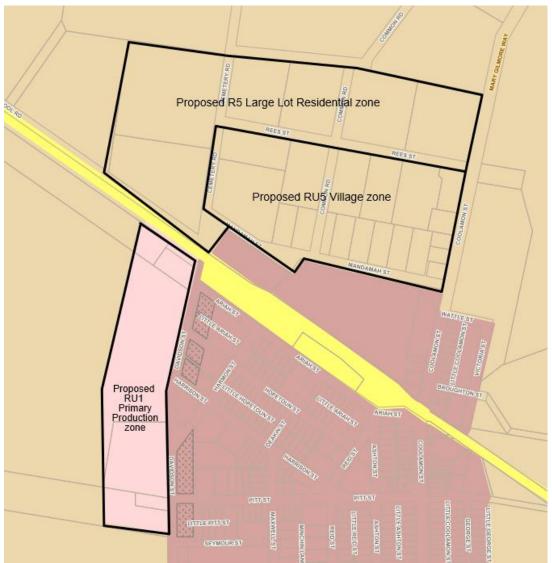

ing aerial image and proposed new zoning

The total area of land included within the Planning Proposal is approximately 81.4 hectares, of which approximately 27.2 hectares would be zoned RU5 Village zone, 36.1 hectares would be zoned R5 Large Lot Residential zone, and 18.1 hectares would be zoned RU1 Primary Production zone.

The proposal involves changes to relevant zoning maps and minimum lot size maps, specifically: Land Zoning Map - Sheet LZN\_001A Lot Size Map - Sheet LSZ\_001A

The proposed new zones are shown by Figure 3.

Planning Proposal – Amendment to Temora Local Environmental Plan 2010 Rezoning RU1 Primary Production land to R5 Large Lot Residential, RU1 Primary Production to RU5 Village and Rezoning R5 Large Lot Residential land to RU1 Primary Production– Ariah Park

Page 4



Figure 3: Proposed new zone boundaries

Figure 4 shows the proposed new minimum lot size boundaries.

Planning Proposal – Amendment to Temora Local Environmental Plan 2010
Rezoning RU1 Primary Production land to R5 Large Lot Residential, RU1 Primary Production to RU5
Village and Rezoning R5 Large Lot Residential land to RU1 Primary Production– Ariah Park

Page 5



Figure 4: Proposed new minimum lot size boundaries, including the adjacent section of Davidson Street

Adjoining land uses to the proposed R5 Large Lot Residential zone and RU5 Village zone are low intensity cropping and grazing. These are typical land uses that are expected in a rural village location and no land use conflicts would be expected.

### Part 3 - Justification

Section A - Need for the planning proposal.

# 1. Is