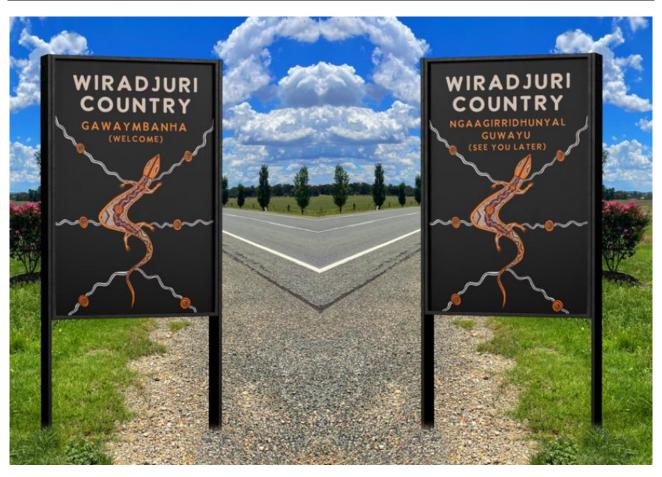

#### Proposed signage

The Committee may recall that the concept images for the signs are those as shown by Figure 1.

The proposal for signage to recognise Temora Shire as part of Wiradjuri Country is that the suitably sized free standing signs would be installed within the Shire boundaries, at the five main entrances to Temora Shire (Goldfields Way north and south, Burley Griffin Way, east and west, and Milvale Road). The signs would be installed at suitable locations, to be viewed after the Temora Shire boundary signs. The signs would be double sided, to have Wiradjuri language, with the translation "Welcome" on one side and "See you later" on the other side.

In addition, there is the potential for an identical, but smaller version, of this sign to be installed at the entrance to the Bundawarrah Cultural Precinct.

Figure 1: Proposed free standing Wiradjuri Country signs