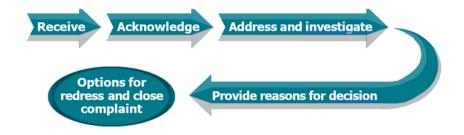

#### **Contents**

| 1. | Introduction                                                     | 4    |
|----|------------------------------------------------------------------|------|
|    | 1.1 Purpose                                                      | 4    |
|    | 1.2 Scope                                                        | 4    |
|    | 1.3 Organisational commitment                                    | 4    |
|    | Terms and definitions                                            |      |
|    | 3.1 How compliments can be made                                  | 8    |
|    | 3.2 Acknowledgement                                              | 8    |
|    | 3.3 How compliments will be handled                              | 8    |
|    | 3.4 Monitoring and reporting                                     | 8    |
| 4. | Complaints - Guiding principles                                  | 9    |
|    | 4.1 Facilitate complaints                                        | 9    |
|    | 4.2 Responding to complaints                                     | . 10 |
|    | 4.3 Manage the parties to a complaint                            | . 11 |
| 5. | Complaint management system                                      | 12   |
|    | 5.1 Introduction                                                 | . 12 |
|    | 5.2 Receipt of complaints                                        | . 12 |
|    | 5.3 Acknowledgement of complaints                                | . 12 |
|    | 5.4 Initial assessment and addressing of complaints              | . 13 |
|    | 5.5 Providing reasons for decisions                              | . 13 |
|    | 5.6 Closing the complaint, record keeping, redress and review    | . 14 |
|    | 5.7 Alternative avenues for dealing with complaints              | . 14 |
|    | 5.8 The three levels of complaint handling                       | . 14 |
| 6. | Accountability and learning                                      | 15   |
|    | 6.1 Analysis and evaluation of compliments and complaints        | . 15 |
|    | 6.2 Monitoring of the compliment and complaint management system | . 15 |
|    | 6.3 Continuous improvement                                       | . 15 |